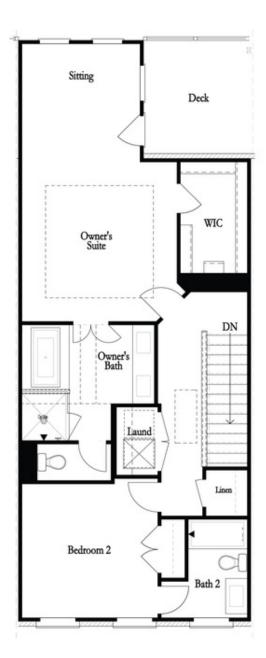

\*SPECIAL PRICING FOR A LIMITED TIME\* The last of our Chamberlain Townhome plans are MOVE-IN READY! \*\*List price inclusive of incentives\*\* No additional incentives. Guest parking directly in front of building! Walk into the main level off raised foyer. Kitchen in front with additional cabinets on the front & back of island for extra storage. Oversized living area blends with sunroom and back porch. So many way this can be set up - very adaptable and flexible floorplan. Gas fireplace in living and half bath for guest use. Downstairs lives A full bedroom/bathroom/closet off the 2 car garage. LONG driveway for this location, can fully fit two additional cars. Upstairs you will find the oversized Owner's Suite with sitting room and private porch! Laundry upstairs in hall and secondary bedroom roommate style. Great plans at great prices!! You will have easy access to our full-sized pool, 2-story clubhouse with full gym, and Amenity Area. New Gated Master Planned Community backing up to the Chattahoochee River, 1 mile from The Forum w/shops & restaurants, in the heart of Peachtree Corners. Fabulous amenity package includes clubhouse, park areas, pool, trails down by the River, fitness ctr. & more. PHOTOS NOT OF ACTUAL ...

# Want to Know More About This Home?

CONTACT OUR COMMUNITY SALES MANAGER Call Us @ 470.514.6999

**Optional Layouts** 

First Floor Options

Second Floor Options

Opt. Freestanding Tub/Shower Combo

Third Floor Options