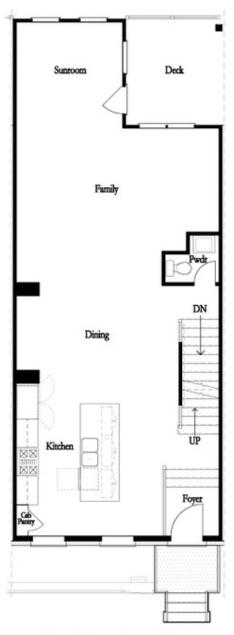

\*SPECIAL PRICING FOR A LIMITED TIME\* The last of our Chamberlain Townhome plans are MOVE-IN READY! \*\*List price inclusive of incentives\*\* No additional incentives. Guest parking directly in front of building! Walk into the main level off raised foyer. Kitchen in front with additional cabinets on the front & back of island for extra storage. Oversized living area blends with sunroom and back porch. So many way this can be set up - very adaptable and flexible floorplan. Gas fireplace in living and half bath for guest use. Downstairs lives A full bedroom/bathroom/closet off the 2 car garage. LONG driveway for this location, can fully fit two additional cars. Upstairs you will find the oversized Owner's Suite with sitting room and private porch! Laundry upstairs in hall and secondary bedroom roommate style. Great plans at great prices!! You will have easy access to our full-sized pool, 2-story clubhouse with full gym, and Amenity Area. New Gated Master Planned Community backing up to the Chattahoochee River, 1 mile from The Forum w/shops & restaurants, in the heart of Peachtree Corners. Fabulous amenity package includes clubhouse, park areas, pool, trails down by the River, fitness ctr. & more. PHOTOS NOT OF ACTUAL ...

Want to Know More About This Home?

CONTACT OUR COMMUNITY SALES MANAGER Call Us @ 470.514.6999