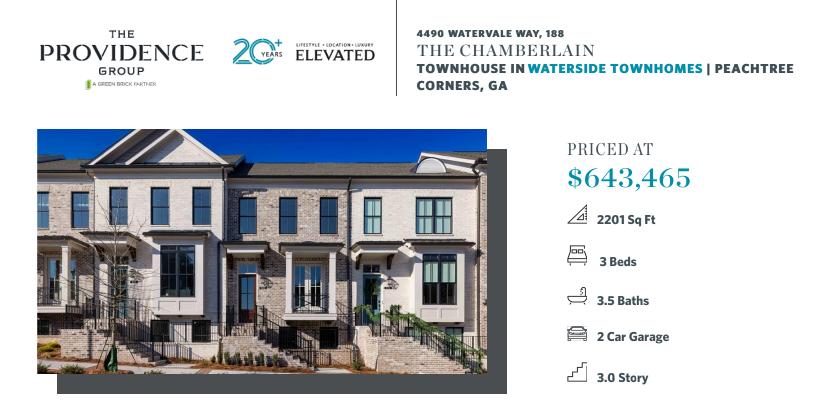

\*SPECIAL PRICING FOR A LIMITED TIME\* The last of our Chamberlain Townhome plans are MOVE-IN READY! \*\*List price inclusive of incentives\*\* No additional incentives. Guest parking directly in front of building! Walk into the main level off raised foyer. Kitchen in front with additional cabinets on the front & back of island for extra storage. Oversized living area blends with sunroom and back porch. So many way this can be set up - very adaptable and flexible floorplan. Gas fireplace in living and half bath for guest use. Downstairs lives A full bedroom/bathroom/closet off the 2 car garage. LONG driveway for this location, can fully fit two additional cars. Upstairs you will find the oversized Owner's Suite with sitting room and private porch! Laundry upstairs in hall and secondary bedroom roommate style. Great plans at great prices!! You will have easy access to our full-sized pool, 2-story clubhouse with full gym, and Amenity Area. New Gated Master Planned Community backing up to the Chattahoochee River, 1 mile from The Forum w/shops & restaurants, in the heart of Peachtree Corners. Fabulous amenity package includes clubhouse, park areas, pool, trails down by the River, fitness ctr. & more. PHOTOS NOT OF ACTUAL ...