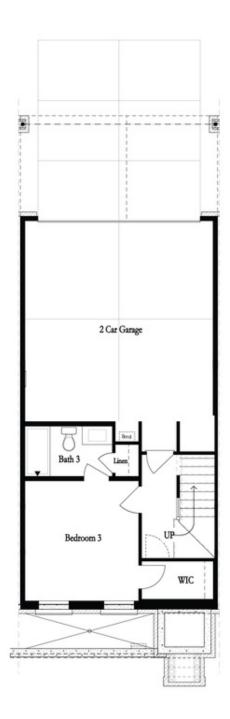

\*SPECIAL PRICING FOR A LIMITED TIME\* The last of our Chamberlain Townhome plans are MOVE-IN READY! \*\*List price inclusive of incentives\*\* No additional incentives. Guest parking directly in front of building! Walk into the main level off raised foyer. Kitchen in front with additional cabinets on the front & back of island for extra storage. Oversized living area blends with sunroom and back porch. So many way this can be set up - very adaptable and flexible floorplan. Gas fireplace in living and half bath for guest use. Downstairs lives A full bedroom/bathroom/closet off the 2 car garage. LONG driveway for this location, can fully fit two additional cars. Upstairs you will find the oversized Owner's Suite with sitting room and private porch! Laundry upstairs in hall and secondary bedroom roommate style. Great plans at great prices!! You will have easy access to our full-sized pool, 2-story clubhouse with full gym, and Amenity Area. New Gated Master Planned Community backing up to the Chattahoochee River, 1 mile from The Forum w/shops & restaurants, in the heart of Peachtree Corners. Fabulous amenity package includes clubhouse, park areas, pool, trails down by the River, fitness ctr. & more. PHOTOS NOT OF ACTUAL ...

# Want to Know More About This Home?

CONTACT OUR COMMUNITY SALES MANAGER Call Us @ 470.514.6999

Want to Know More About This Home?

CONTACT OUR COMMUNITY SALES MANAGER Call Us @ 470.514.6999

Second Floor w. Dropped Foyer