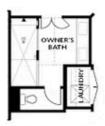

OPT Linear Fireplace

SECOND FLOOR

OPT Open Rail

OPT Walk-Through Shower

OPT Freestanding Tub/Shower Combo

Want to Know More About This Home?