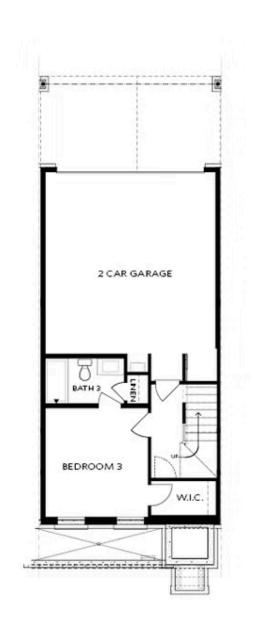

PRICED AT

\$673,465

2201 Sq Ft

3 Beds

3.5 Baths

🗎 2 Car Garage

كا 3.0 Story

\*SPECIAL PRICING FOR A LIMITED TIME\* The last of our Chamberlain Townhome plans are MOVE-IN READY! Spring into Savings! Price reflects builder incentives. Guest parking directly in front of building! Walk into the main level off raised foyer. Kitchen in front with additional cabinets on the front & back of island for extra storage. Oversized living area blends with sunroom and back porch. So many way this can be set up - very adaptable and flexible floorplan. Gas fireplace in living and half bath for guest use. Downstairs lives A full bedroom/bathroom/closet off the 2 car garage. LONG driveway for this location, can fully fit two additional cars. Upstairs you will find the oversized Owner's Suite with sitting room and private porch! Laundry upstairs in hall and secondary bedroom roommate style. Great plans at great prices!! You will have easy access to our full-sized pool, 2-story clubhouse with full gym, and Amenity Area. New Gated Master Planned Community backing up to the Chattahoochee River, 1 mile from The Forum w/shops & restaurants, in the heart of Peachtree Corners. Fabulous amenity package includes clubhouse, park areas, pool, trails down by the River, fitness ctr. & more. PHOTOS NOT OF ACTUAL HOME ...

Want to Know More About This Home?

Elevation R

Want to Know More About This Home?

Elevation R

Want to Know More About This Home?

Elevation R

Want to Know More About This Home?

BASEMENT