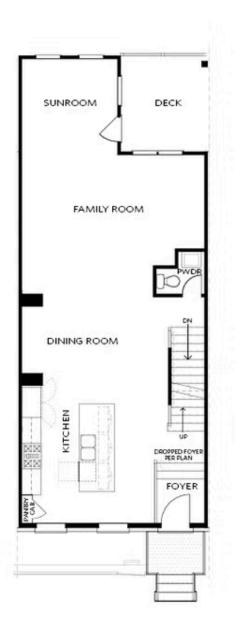

PRICED AT

\$673,465

2201 Sq Ft

3 Beds

3.5 Baths

🗎 2 Car Garage

كا 3.0 Story

\*SPECIAL PRICING FOR A LIMITED TIME\* The last of our Chamberlain Townhome plans are MOVE-IN READY! Spring into Savings! Price reflects builder incentives. Guest parking directly in front of building! Walk into the main level off raised foyer. Kitchen in front with additional cabinets on the front & back of island for extra storage. Oversized living area blends with sunroom and back porch. So many way this can be set up - very adaptable and flexible floorplan. Gas fireplace in living and half bath for guest use. Downstairs lives A full bedroom/bathroom/closet off the 2 car garage. LONG driveway for this location, can fully fit two additional cars. Upstairs you will find the oversized Owner's Suite with sitting room and private porch! Laundry upstairs in hall and secondary bedroom roommate style. Great plans at great prices!! You will have easy access to our full-sized pool, 2-story clubhouse with full gym, and Amenity Area. New Gated Master Planned Community backing up to the Chattahoochee River, 1 mile from The Forum w/shops & restaurants, in the heart of Peachtree Corners. Fabulous amenity package includes clubhouse, park areas, pool, trails down by the River, fitness ctr. & more. PHOTOS NOT OF ACTUAL HOME ...

OPT Linear Fireplace

SECOND FLOOR

OPT Open Rail

OPT Walk-Through Shower

OPT Freestanding Tub/Shower Combo

Want to Know More About This Home?