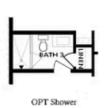

OPT Linear Fireplace

SECOND FLOOR

OPT Open Rail

OPT Walk-Through Shower

OPT Freestanding Tub/Shower Combo

Want to Know More About This Home?