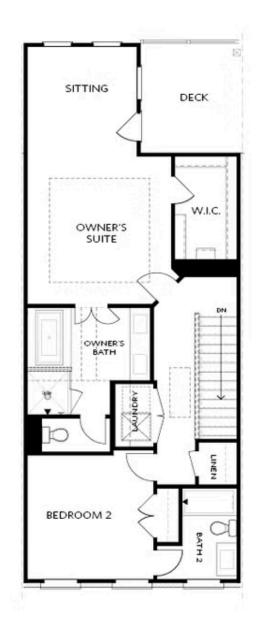

PRICED AT

\$673,465

2201 Sq Ft

3 Beds

3.5 Baths

🗎 2 Car Garage

كا 3.0 Story

\*SPECIAL PRICING FOR A LIMITED TIME\* The last of our Chamberlain Townhome plans are MOVE-IN READY! Spring into Savings! Price reflects builder incentives. Guest parking directly in front of building! Walk into the main level off raised foyer. Kitchen in front with additional cabinets on the front & back of island for extra storage. Oversized living area blends with sunroom and back porch. So many way this can be set up - very adaptable and flexible floorplan. Gas fireplace in living and half bath for guest use. Downstairs lives A full bedroom/bathroom/closet off the 2 car garage. LONG driveway for this location, can fully fit two additional cars. Upstairs you will find the oversized Owner's Suite with sitting room and private porch! Laundry upstairs in hall and secondary bedroom roommate style. Great plans at great prices!! You will have easy access to our full-sized pool, 2-story clubhouse with full gym, and Amenity Area. New Gated Master Planned Community backing up to the Chattahoochee River, 1 mile from The Forum w/shops & restaurants, in the heart of Peachtree Corners. Fabulous amenity package includes clubhouse, park areas, pool, trails down by the River, fitness ctr. & more. PHOTOS NOT OF ACTUAL HOME ...

OPT Linear Fireplace

SECOND FLOOR

OPT Open Rail

OPT Walk-Through Shower

OPT Freestanding Tub/Shower Combo

Want to Know More About This Home?