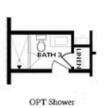

OPT Linear Fireplace

SECOND FLOOR

OPT Open Rail

OPT Walk-Through Shower

OPT Freestanding Tub/Shower Combo

Want to Know More About This Home?