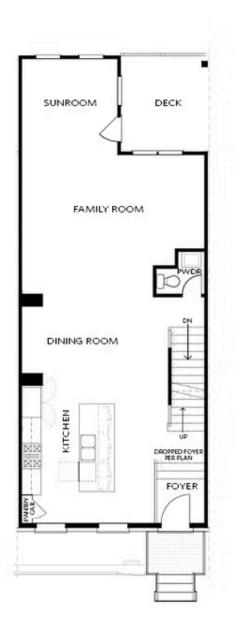

PRICED AT **\$643,050** 

2170 Sq Ft

3 Beds

⇒ 3.5 Baths

🗐 2 Car Garage

عاد 3.0 Story

Spring into a New Home with The Providence Group! \$20,000 price incentive has been applied to the purchase price. Welcome to Waterside, a Gated Master planned community nestled on the Chattahoochee River! Introducing The Chamberlain plan, this open concept home features 3 bedrooms and 3.5 baths. The kitchen features beautiful White Cabinetry, Cambria Quartz countertops, with Gray Backsplash and Matt Black hardware. This kitchen is outfitted with GE Profile stainless appliances that adds to the functionality and style. The living room allows ample space for relaxation and entertainment. Cozy up around your gas fireplace with Painted white Brick surround and floating mantel, stained to match your flooring. Large windows invite abundant natural light, creating an airy and inviting atmosphere. This space can accommodate plenty of comfortable seating arrangements and encourages gatherings with family and friends. The second floor also includes a bright sunroom, leading to a covered deck. Head up to the third floor where you'll step into your Oversized Owner's Suite with sitting room and private deck, ideal for relaxing and enjoying the outdoors. Your En-Suite bath includes a large walk-in shower and spacious double vanity with quartz counter tops. Secondary bedroom is quite roomy and has its own ...

OPT Linear Fireplace

SECOND FLOOR

OPT Open Rail

OPT Walk-Through Shower

OPT Freestanding Tub/Shower Combo

Want to Know More About This Home?