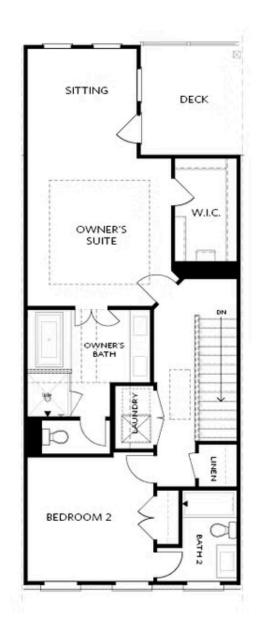

PRICED AT **\$643,050** 

2170 Sq Ft

3 Beds

⇒ 3.5 Baths

🗐 2 Car Garage

عاد 3.0 Story

Spring into a New Home with The Providence Group! \$20,000 price incentive has been applied to the purchase price. Welcome to Waterside, a Gated Master planned community nestled on the Chattahoochee River! Introducing The Chamberlain plan, this open concept home features 3 bedrooms and 3.5 baths. The kitchen features beautiful White Cabinetry, Cambria Quartz countertops, with Gray Backsplash and Matt Black hardware. This kitchen is outfitted with GE Profile stainless appliances that adds to the functionality and style. The living room allows ample space for relaxation and entertainment. Cozy up around your gas fireplace with Painted white Brick surround and floating mantel, stained to match your flooring. Large windows invite abundant natural light, creating an airy and inviting atmosphere. This space can accommodate plenty of comfortable seating arrangements and encourages gatherings with family and friends. The second floor also includes a bright sunroom, leading to a covered deck. Head up to the third floor where you'll step into your Oversized Owner's Suite with sitting room and private deck, ideal for relaxing and enjoying the outdoors. Your En-Suite bath includes a large walk-in shower and spacious double vanity with quartz counter tops. Secondary bedroom is quite roomy and has its own ...

OPT Linear Fireplace

SECOND FLOOR

OPT Open Rail

OPT Walk-Through Shower

OPT Freestanding Tub/Shower Combo

Want to Know More About This Home?