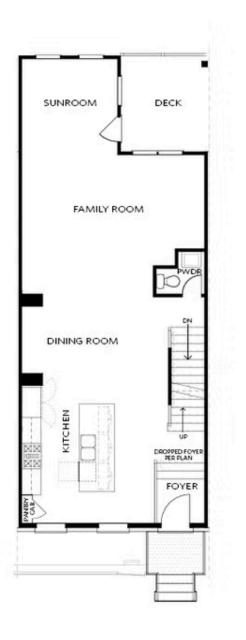

PRICED AT \$668,280

2170 Sq Ft

3 Rod

⇒ 3.5 Baths

2 Car Garage

عاد 3.0 Story

Come check out the Sizzling Summer Saving with a New home by The Providence Group! \$5,000 towards closing cost when financing with one of Seller's preferred lenders. Welcome to Waterside a Gated Master planned community nestled on the Chattahoochee River! Introducing The Chamberlain plan, this exquisite home features 3 bedrooms and 3.5 baths. As you enter this beauty your invited into a white kitchen with Cambria Ella countertops and black matte hardware that exudes a sleek, modern elegance with a hint of contrast. Imagine walking into the space and being greeted by pristine white cabinetry, with a subtle satin finish to enhance the clean aesthetic. The Cambria Ella countertops is the centerpiece, featuring a soft white background with delicate veining in shades of gray, creating a timeless and sophisticated look. This outstanding kitchen is outfitted with GE Profile stainless appliances that gives modernity, functionality, and style. The living room is the focal point, featuring ample space for relaxation and entertainment. Large windows invite abundant natural light, creating an airy and inviting atmosphere. This space can accommodate plenty of comfortable seating arrangements and encourages gatherings with family and friends. On the rear of of the second floor features a sunny sunroom ...

OPT Linear Fireplace

SECOND FLOOR

OPT Open Rail

OPT Walk-Through Shower

OPT Freestanding Tub/Shower Combo

Want to Know More About This Home?