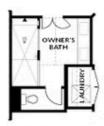

OPT Linear Fireplace

SECOND FLOOR

OPT Open Rail

OPT Walk-Through Shower

OPT Freestanding Tub/Shower Combo

Want to Know More About This Home?