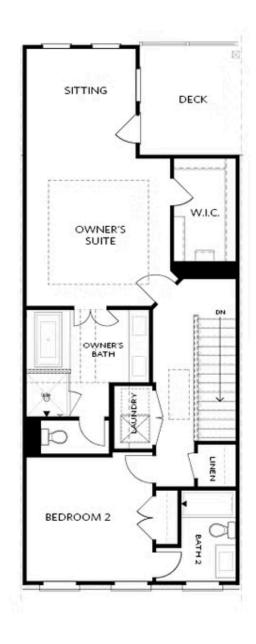

OPT Linear Fireplace

SECOND FLOOR

OPT Open Rail

OPT Walk-Through Shower

OPT Freestanding Tub/Shower Combo

Want to Know More About This Home?