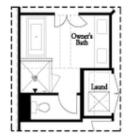

## Optional Layouts

First Floor Options

Second Floor Options

Opt. Open Rail

Opt. Walk-Through Shower

Opt. Freestanding Tub/Shower Combo

Third Floor Options

Want to Know More About This Home?