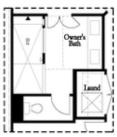

## Optional Layouts

First Floor Options

Second Floor Options

Opt. Open Rail

Opt. Walk-Through Shower

Opt. Freestanding Tub/Shower Combo

Third Floor Options

Want to Know More About This Home?