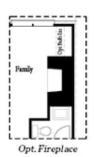

## Optional Layouts

First Floor Options

Second Floor Options

Opt. Open Rail

Opt. Walk-Through Shower

Opt. Freestanding Tub/Shower Combo

Third Floor Options

Want to Know More About This Home?