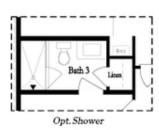

## Optional Layouts

First Floor Options

Second Floor Options

Opt. Open Rail

Opt. Walk-Through Shower

Opt. Freestanding Tub/Shower Combo

Third Floor Options

Want to Know More About This Home?