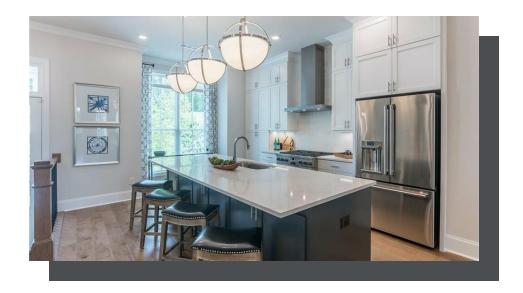

PRICED AT

\$670,785

2170 Sq Ft

≕ 3 Beds

3.5 Baths

2 Car Garage

**ك** 3.0 Story

FALL INTO SAVINGS - \$20,000 ANYWAY when financing with one of Seller's preferred lenders for contracts written in October and closing in November. Welcome to Waterside a Gated Master planned community nestled on the Chattahoochee River! Introducing The Chamberlain plan, this exquisite home features 3 bedrooms and 3.5 baths. You are welcomed into this stunning home overlooking the kitchen. The overall aesthetic of the kitchen is one of modern elegance with a touch of charm. The alabaster cabinets provide a clean and bright backdrop, making the space feel open and inviting. The Calacatta Miraggio Gold countertops add a luxurious element with their dramatic gold veining, perfectly accented by the champagne hardware. The oversized island introduces a sleek cabinets on both sides, while the Ryman Shaw flooring ensures durability and a cohesive look. This kitchen combines sophistication with warmth, creating a space that is both stylish and welcoming. This outstanding kitchen is outfitted with GE Profile stainless appliances that gives modernity, functionality, and style. The living room is the focal point, featuring ample space for relaxation and entertainment. Large windows invite abundant natural light, creating an airy and inviting atmosphere. This space can accommodate plenty of comfortable seating arrangements and encourages ...