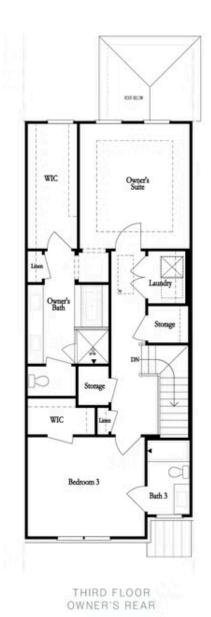

## 4560 WATERSIDE PARKWAY, 39 $THE\ JACOBSEN\ II$ TOWNHOUSE IN WATERSIDE TOWNHOMES | PEACHTREE CORNERS, GA

PRICED AT

\$548,850

2517 Sq Ft

3 Beds

∯ 4.0 Baths

🗎 2 Car Garage

عاد 3.0 Story

Jacobsen II plan - UNDER CONSTRUCTION, Framing now! New Gated Master Planned Community is beautiful Peachtree Corners. Neighborhood backs up to Chattahoochee River. 1 mile to The Forum Shopping & Restaurants in an amazing location. Gated community for increased privacy, surrounded by beautiful lush trees with walking trails planned to line the entire community. Luxury state-of-the-art amenity package with Swim, Fitness, Parks, Open Lawns, multiple Pickleball courts, gathering Clubhouse & more! A rare opportunity that won't last! For GPS, please use 4411 E Jones Bridge Road - Peachtree Corners, GA 30092