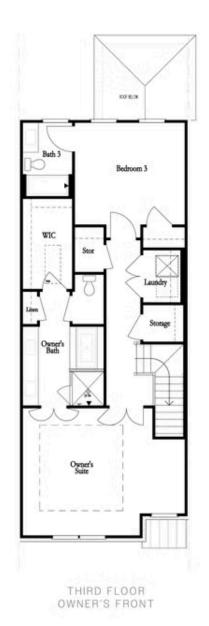

Opt. Elevator on Third Floor

Opt. Freee Standing Tub w/ Shower

Opt. Walk-Through Shower

Tub w/ Shower

Opt. Freee Standing Opt. Walk-Through Shower

Want to Know More About This Home?