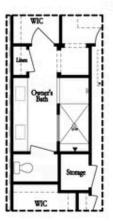

Opt. Elevator on Third Floor

Opt. Freee Standing Tub w/ Shower

Opt. Walk-Through Shower

Tub w/ Shower

Opt. Freee Standing Opt. Walk-Through Shower

Want to Know More About This Home?