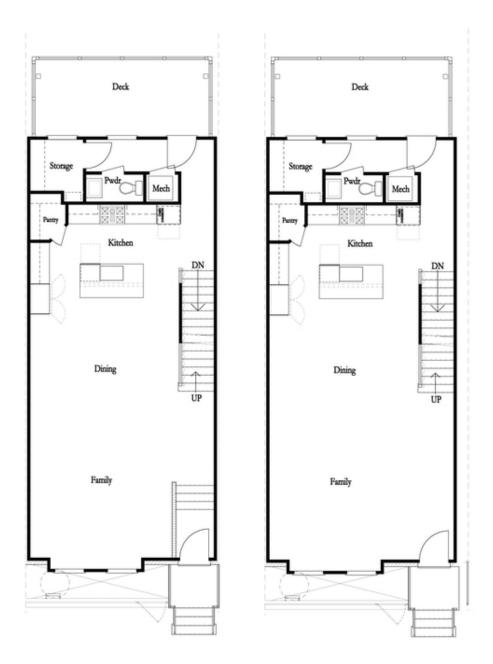

Laundry with Optional Bedroom 3 Only

Opt. Sunroom

Main Level Options

Opt. 36" Fireplace

**Opt. Linear Fireplace** 

Want to Know More About This Home?

CONTACT OUR COMMUNITY SALES MANAGER Call Us @ (470) 514-6999