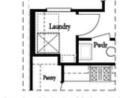

Laundry with Optional Bedroom 3 Only

Opt. Sunroom

Main Level Options

Opt. 36" Fireplace

**Opt. Linear Fireplace** 

Want to Know More About This Home?

CONTACT OUR COMMUNITY SALES MANAGER Call Us @ (470) 514-6999