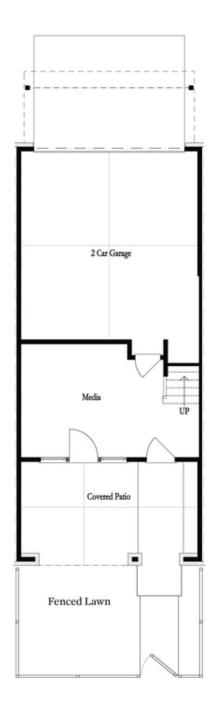

Spring into a New Home with The Providence Group. Don't miss the LAST OPPORTUNITIES OF PHASE 1 at Waterside! Close access to the Resort-Style Amenities, Chattahoochee River trails and more! Explore this gorgeous END UNIT Benton I floorplan. Enter the home through your private fenced-in front yard, all taken care of by the HOA. Outdoor fireplace on exterior front patio for evening relaxation or morning coffee! What a beautiful way to spend evenings! Inside the front door of the home, you will find multi-use flex room that could fit many needs (gym, office, extra living space). Upstairs on main level you will find the kitchen, living and dining areas - all complete with upgraded finishes throughout. Natural warm shades, Accent Cabinets on the kitchen island. White tile backsplash and cabinets that reach to the ceiling. Large windows adorn the living room for tons of natural light! Tucked away behind the kitchen is a sunroom that could double as a home office space with access to the deck. Linear fireplace with stacked white quartzite surround and box beam mantel. The top floor hosts your spacious owner's suite with large walk-in closet. The owner's bath has a dual vanity a large, tiled ...

## 4608 WATERVALE WAY, 164 THE BENTON I TOWNHOUSE IN WATERSIDE TOWNHOMES | PEACHTREE CORNERS, GA

Terrace Level Options

Want to Know More About This Home?