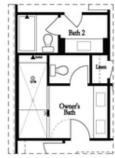

## 4608 WATERVALE WAY, 164 $THE\ BENTON\ I$ $TOWNHOUSE\ IN\ WATERSIDE\ TOWNHOMES\ |\ PEACHTREE\ CORNERS,\ GA$

Opt. Walk-Through Shower

Opt. Bedroom 3 \*Only Available with Sunroom option \*Laundry Moved to Main Level w/ this Opt.