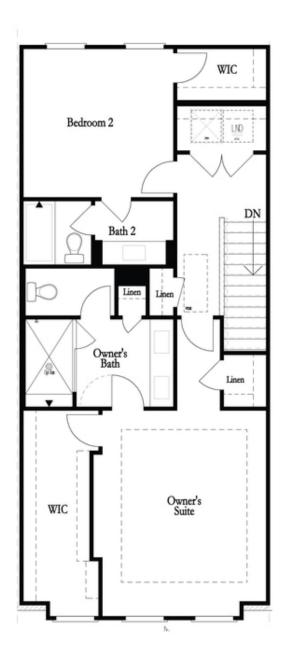

Spring into a New Home with The Providence Group. Don't miss the LAST OPPORTUNITIES OF PHASE 1 at Waterside! Close access to the Resort-Style Amenities, Chattahoochee River trails and more! Explore this gorgeous END UNIT Benton I floorplan. Enter the home through your private fenced-in front yard, all taken care of by the HOA. Outdoor fireplace on exterior front patio for evening relaxation or morning coffee! What a beautiful way to spend evenings! Inside the front door of the home, you will find multi-use flex room that could fit many needs (gym, office, extra living space). Upstairs on main level you will find the kitchen, living and dining areas - all complete with upgraded finishes throughout. Natural warm shades, Accent Cabinets on the kitchen island. White tile backsplash and cabinets that reach to the ceiling. Large windows adorn the living room for tons of natural light! Tucked away behind the kitchen is a sunroom that could double as a home office space with access to the deck. Linear fireplace with stacked white quartzite surround and box beam mantel. The top floor hosts your spacious owner's suite with large walk-in closet. The owner's bath has a dual vanity a large, tiled ...

## 4608 WATERVALE WAY, 164 $THE\ BENTON\ I$ $TOWNHOUSE\ IN\ WATERSIDE\ TOWNHOMES\ |\ PEACHTREE\ CORNERS,\ GA$

Opt. Walk-Through Shower

Opt. Bedroom 3 \*Only Available with Sunroom option \*Laundry Moved to Main Level w/ this Opt.

Upper Level Options

Want to Know More About This Home?