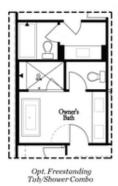

Spring into a New Home with The Providence Group. Don't miss the LAST OPPORTUNITIES OF PHASE 1 at Waterside! Close access to the Resort-Style Amenities, Chattahoochee River trails and more! Explore this gorgeous END UNIT Benton I floorplan. Enter the home through your private fenced-in front yard, all taken care of by the HOA. Outdoor fireplace on exterior front patio for evening relaxation or morning coffee! What a beautiful way to spend evenings! Inside the front door of the home, you will find multi-use flex room that could fit many needs (gym, office, extra living space). Upstairs on main level you will find the kitchen, living and dining areas - all complete with upgraded finishes throughout. Natural warm shades, Accent Cabinets on the kitchen island. White tile backsplash and cabinets that reach to the ceiling. Large windows adorn the living room for tons of natural light! Tucked away behind the kitchen is a sunroom that could double as a home office space with access to the deck. Linear fireplace with stacked white quartzite surround and box beam mantel. The top floor hosts your spacious owner's suite with large walk-in closet. The owner's bath has a dual vanity a large, tiled ...