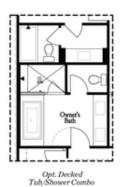

Spring into a New Home with The Providence Group. Don't miss the LAST OPPORTUNITIES OF PHASE 1 at Waterside! Close access to the Resort-Style Amenities, Chattahoochee River trails and more! Explore this gorgeous END UNIT Benton I floorplan. Enter the home through your private fenced-in front yard, all taken care of by the HOA. Outdoor fireplace on exterior front patio for evening relaxation or morning coffee! What a beautiful way to spend evenings! Inside the front door of the home, you will find multi-use flex room that could fit many needs (gym, office, extra living space). Upstairs on main level you will find the kitchen, living and dining areas - all complete with upgraded finishes throughout. Natural warm shades, Accent Cabinets on the kitchen island. White tile backsplash and cabinets that reach to the ceiling. Large windows adorn the living room for tons of natural light! Tucked away behind the kitchen is a sunroom that could double as a home office space with access to the deck. Linear fireplace with stacked white quartzite surround and box beam mantel. The top floor hosts your spacious owner's suite with large walk-in closet. The owner's bath has a dual vanity a large, tiled ...