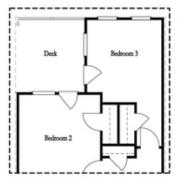

## 4608 WATERVALE WAY, 164 $THE\ BENTON\ I$ $TOWNHOUSE\ IN\ WATERSIDE\ TOWNHOMES\ |\ PEACHTREE\ CORNERS,\ GA$

Opt. Walk-Through Shower

Opt. Bedroom 3 \*Only Available with Sunroom option \*Laundry Moved to Main Level w/ this Opt.