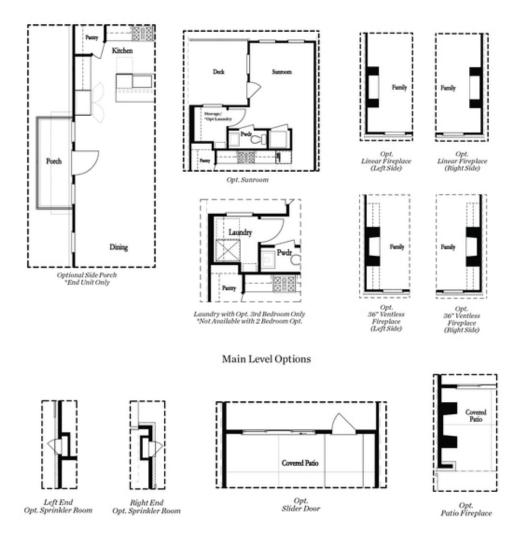

Spring into a New Home with The Providence Group. Don't miss the LAST OPPORTUNITIES OF PHASE 1 at Waterside! Close access to the Resort-Style Amenities, Chattahoochee River trails and more! Explore this gorgeous END UNIT Benton I floorplan. Enter the home through your private fenced-in front yard, all taken care of by the HOA. Outdoor fireplace on exterior front patio for evening relaxation or morning coffee! What a beautiful way to spend evenings! Inside the front door of the home, you will find multi-use flex room that could fit many needs (gym, office, extra living space). Upstairs on main level you will find the kitchen, living and dining areas - all complete with upgraded finishes throughout. Natural warm shades, Accent Cabinets on the kitchen island. White tile backsplash and cabinets that reach to the ceiling. Large windows adorn the living room for tons of natural light! Tucked away behind the kitchen is a sunroom that could double as a home office space with access to the deck. Linear fireplace with stacked white quartzite surround and box beam mantel. The top floor hosts your spacious owner's suite with large walk-in closet. The owner's bath has a dual vanity a large, tiled ...

Upper Level Options

Want to Know More About This Home?