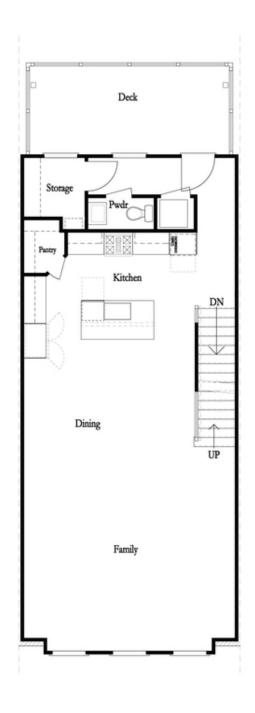

Spring into a New Home with The Providence Group. Don't miss the LAST OPPORTUNITIES OF PHASE 1 at Waterside! Close access to the Resort-Style Amenities, Chattahoochee River trails and more! Explore this gorgeous END UNIT Benton I floorplan. Enter the home through your private fenced-in front yard, all taken care of by the HOA. Outdoor fireplace on exterior front patio for evening relaxation or morning coffee! What a beautiful way to spend evenings! Inside the front door of the home, you will find multi-use flex room that could fit many needs (gym, office, extra living space). Upstairs on main level you will find the kitchen, living and dining areas - all complete with upgraded finishes throughout. Natural warm shades, Accent Cabinets on the kitchen island. White tile backsplash and cabinets that reach to the ceiling. Large windows adorn the living room for tons of natural light! Tucked away behind the kitchen is a sunroom that could double as a home office space with access to the deck. Linear fireplace with stacked white quartzite surround and box beam mantel. The top floor hosts your spacious owner's suite with large walk-in closet. The owner's bath has a dual vanity a large, tiled ...