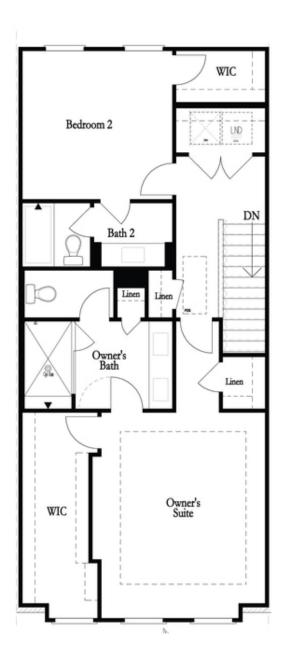

Fabulous Fall Savings with The Providence Group! LIMITED TIME ONLY - \$25,000 to use anyway you want!! Don't miss the LAST OPPORTUNITIES OF PHASE 1 at Waterside! Close access to the Resort-Style Amenities, Chattahoochee River trails and more! Explore this gorgeous END UNIT Benton I floorplan. Enter the home through your private fenced-in front yard, all taken care of by the HOA. Outdoor fireplace on exterior front patio for evening relaxation or morning coffee! What a beautiful way to spend evenings! Inside the front door of the home, you will find multi-use flex room that could fit many needs (gym, office, extra living space). Upstairs on main level you will find the kitchen, living and dining areas - all complete with upgraded finishes throughout. Natural warm shades, Accent Cabinets on the kitchen island. White tile backsplash and cabinets that reach to the ceiling. Large windows adorn the living room for tons of natural light! Tucked away behind the kitchen is a sunroom that could double as a home office space with access to the deck. Linear fireplace with stacked white quartzite surround and box beam mantel. The top floor hosts your spacious owner's suite with large walk-in closet. The owner's ...

Upper Level Options

Want to Know More About This Home?