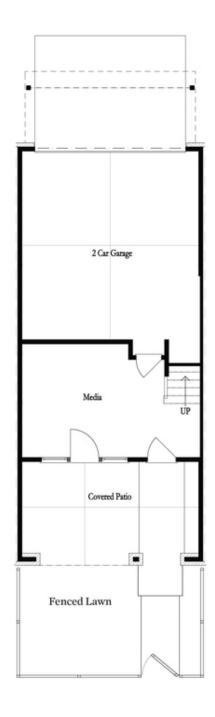

Fabulous Fall Savings with The Providence Group! LIMITED TIME ONLY - \$25,000 to use anyway you want!! Don't miss the LAST OPPORTUNITIES OF PHASE 1 at Waterside! Close access to the Resort-Style Amenities, Chattahoochee River trails and more! Explore this gorgeous END UNIT Benton I floorplan. Enter the home through your private fenced-in front yard, all taken care of by the HOA. Outdoor fireplace on exterior front patio for evening relaxation or morning coffee! What a beautiful way to spend evenings! Inside the front door of the home, you will find multi-use flex room that could fit many needs (gym, office, extra living space). Upstairs on main level you will find the kitchen, living and dining areas - all complete with upgraded finishes throughout. Natural warm shades, Accent Cabinets on the kitchen island. White tile backsplash and cabinets that reach to the ceiling. Large windows adorn the living room for tons of natural light! Tucked away behind the kitchen is a sunroom that could double as a home office space with access to the deck. Linear fireplace with stacked white quartzite surround and box beam mantel. The top floor hosts your spacious owner's suite with large walk-in closet. The owner's ...

Terrace Level Options

Want to Know More About This Home?

4608 WATERVALE WAY, 164  $THE\ BENTON\ I$   $TOWNHOUSE\ IN\ WATERSIDE\ TOWNHOMES\ |\ PEACHTREE\ CORNERS,\ GA$ 

Deck Bedsoom 3

Opt. Bedroom 3 \*Only Available with Sunroom option \*Laundry Moved to Main Level w/ this Opt.