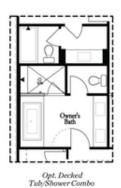

Fabulous Fall Savings with The Providence Group! LIMITED TIME ONLY - \$25,000 to use anyway you want!! Don't miss the LAST OPPORTUNITIES OF PHASE 1 at Waterside! Close access to the Resort-Style Amenities, Chattahoochee River trails and more! Explore this gorgeous END UNIT Benton I floorplan. Enter the home through your private fenced-in front yard, all taken care of by the HOA. Outdoor fireplace on exterior front patio for evening relaxation or morning coffee! What a beautiful way to spend evenings! Inside the front door of the home, you will find multi-use flex room that could fit many needs (gym, office, extra living space). Upstairs on main level you will find the kitchen, living and dining areas - all complete with upgraded finishes throughout. Natural warm shades, Accent Cabinets on the kitchen island. White tile backsplash and cabinets that reach to the ceiling. Large windows adorn the living room for tons of natural light! Tucked away behind the kitchen is a sunroom that could double as a home office space with access to the deck. Linear fireplace with stacked white quartzite surround and box beam mantel. The top floor hosts your spacious owner's suite with large walk-in closet. The owner's ...