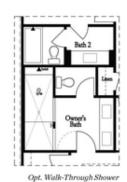

Fabulous Fall Savings with The Providence Group! LIMITED TIME ONLY - \$25,000 to use anyway you want!! Don't miss the LAST OPPORTUNITIES OF PHASE 1 at Waterside! Close access to the Resort-Style Amenities, Chattahoochee River trails and more! Explore this gorgeous END UNIT Benton I floorplan. Enter the home through your private fenced-in front yard, all taken care of by the HOA. Outdoor fireplace on exterior front patio for evening relaxation or morning coffee! What a beautiful way to spend evenings! Inside the front door of the home, you will find multi-use flex room that could fit many needs (gym, office, extra living space). Upstairs on main level you will find the kitchen, living and dining areas - all complete with upgraded finishes throughout. Natural warm shades, Accent Cabinets on the kitchen island. White tile backsplash and cabinets that reach to the ceiling. Large windows adorn the living room for tons of natural light! Tucked away behind the kitchen is a sunroom that could double as a home office space with access to the deck. Linear fireplace with stacked white quartzite surround and box beam mantel. The top floor hosts your spacious owner's suite with large walk-in closet. The owner's ...