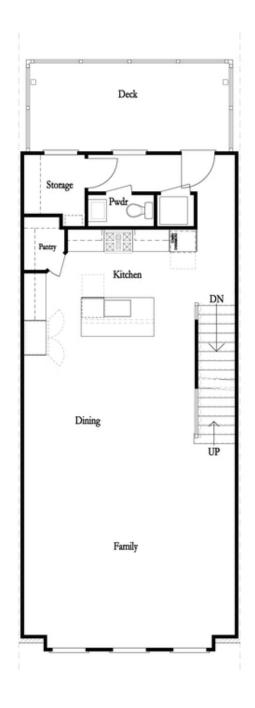

Fabulous Fall Savings with The Providence Group! LIMITED TIME ONLY - \$25,000 to use anyway you want!! Don't miss the LAST OPPORTUNITIES OF PHASE 1 at Waterside! Close access to the Resort-Style Amenities, Chattahoochee River trails and more! Explore this gorgeous END UNIT Benton I floorplan. Enter the home through your private fenced-in front yard, all taken care of by the HOA. Outdoor fireplace on exterior front patio for evening relaxation or morning coffee! What a beautiful way to spend evenings! Inside the front door of the home, you will find multi-use flex room that could fit many needs (gym, office, extra living space). Upstairs on main level you will find the kitchen, living and dining areas - all complete with upgraded finishes throughout. Natural warm shades, Accent Cabinets on the kitchen island. White tile backsplash and cabinets that reach to the ceiling. Large windows adorn the living room for tons of natural light! Tucked away behind the kitchen is a sunroom that could double as a home office space with access to the deck. Linear fireplace with stacked white quartzite surround and box beam mantel. The top floor hosts your spacious owner's suite with large walk-in closet. The owner's ...