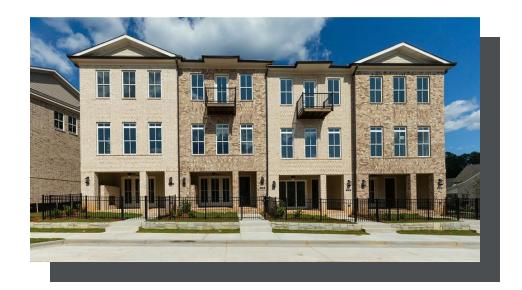

4608 WATERVALE WAY, 164
THE BENTON I
TOWNHOUSE IN WATERSIDE TOWNHOMES | PEACHTREE
CORNERS, GA

PRICED AT

\$735,910

2201 Sq Ft

≕ 3 Beds

2.5 Baths

2 Car Garage

حاً 3.0 Storv

Fabulous Fall Savings with The Providence Group! LIMITED TIME ONLY - \$25,000 to use anyway you want!! Don't miss the LAST OPPORTUNITIES OF PHASE 1 at Waterside! Close access to the Resort-Style Amenities, Chattahoochee River trails and more! Explore this gorgeous END UNIT Benton I floorplan. Enter the home through your private fenced-in front yard, all taken care of by the HOA. Outdoor fireplace on exterior front patio for evening relaxation or morning coffee! What a beautiful way to spend evenings! Inside the front door of the home, you will find multi-use flex room that could fit many needs (gym, office, extra living space). Upstairs on main level you will find the kitchen, living and dining areas - all complete with upgraded finishes throughout. Natural warm shades, Accent Cabinets on the kitchen island. White tile backsplash and cabinets that reach to the ceiling. Large windows adorn the living room for tons of natural light! Tucked away behind the kitchen is a sunroom that could double as a home office space with access to the deck. Linear fireplace with stacked white quartzite surround and box beam mantel. The top floor hosts your spacious owner's suite with large walk-in closet. The owner's ...