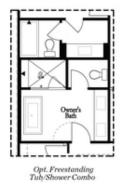

Fabulous Fall Savings with The Providence Group! LIMITED TIME ONLY - \$25,000 to use anyway you want!! Don't miss the LAST OPPORTUNITIES OF PHASE 1 at Waterside! Close access to the Resort-Style Amenities, Chattahoochee River trails and more! Explore this gorgeous END UNIT Benton I floorplan. Enter the home through your private fenced-in front yard, all taken care of by the HOA. Outdoor fireplace on exterior front patio for evening relaxation or morning coffee! What a beautiful way to spend evenings! Inside the front door of the home, you will find multi-use flex room that could fit many needs (gym, office, extra living space). Upstairs on main level you will find the kitchen, living and dining areas - all complete with upgraded finishes throughout. Natural warm shades, Accent Cabinets on the kitchen island. White tile backsplash and cabinets that reach to the ceiling. Large windows adorn the living room for tons of natural light! Tucked away behind the kitchen is a sunroom that could double as a home office space with access to the deck. Linear fireplace with stacked white quartzite surround and box beam mantel. The top floor hosts your spacious owner's suite with large walk-in closet. The owner's ...