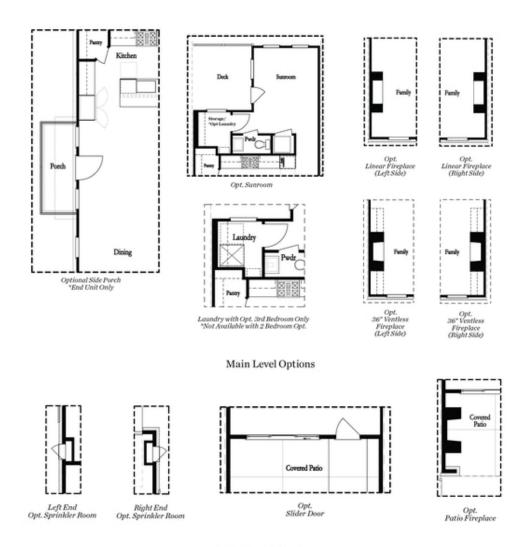

Fabulous Fall Savings with The Providence Group! LIMITED TIME ONLY - \$25,000 to use anyway you want!! Don't miss the LAST OPPORTUNITIES OF PHASE 1 at Waterside! Close access to the Resort-Style Amenities, Chattahoochee River trails and more! Explore this gorgeous END UNIT Benton I floorplan. Enter the home through your private fenced-in front yard, all taken care of by the HOA. Outdoor fireplace on exterior front patio for evening relaxation or morning coffee! What a beautiful way to spend evenings! Inside the front door of the home, you will find multi-use flex room that could fit many needs (gym, office, extra living space). Upstairs on main level you will find the kitchen, living and dining areas - all complete with upgraded finishes throughout. Natural warm shades, Accent Cabinets on the kitchen island. White tile backsplash and cabinets that reach to the ceiling. Large windows adorn the living room for tons of natural light! Tucked away behind the kitchen is a sunroom that could double as a home office space with access to the deck. Linear fireplace with stacked white quartzite surround and box beam mantel. The top floor hosts your spacious owner's suite with large walk-in closet. The owner's ...

Upper Level Options

Want to Know More About This Home?