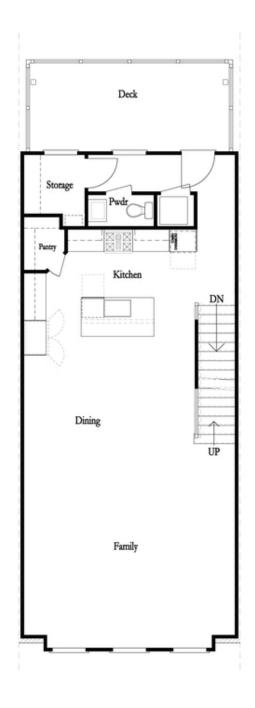

PRICED AT

\$706,340

2201 Sq Ft

☐ 3 Bed

2.5 Baths

2 Car Garage

ے 3.0 Story

Quick Move-in!! Spring into a new home by The Providence Group! \$10,000 towards closing cost when financing with one of Seller's 5 preferred lenders. Welcome to Waterside a New Gated Master planned community nestled on the Chattahoochee River! Amazing Benton I floorplan that has spectacular upgrades throughout. Find beautiful designer finishes in the gourmet kitchen with stunning Cambria countertops, stainless appliances, tile backsplash and large island for casual dining! From the kitchen, you have a open view of dining and family room. Around the corner from the kitchen is a sunroom that could a perfect home office space. This room also gives you access a private deck. Head downstairs to the terrace level where you find a Media room that you could use for whatever suits your lifestyle. Lovely covered patio that overlooks gorgeous open green space!! The upper level hosts your spacious owners suite with large walk in closet. The owners bath has a dual vanity and oversized tiled shower. Two roomy secondary bedrooms with a shared bath and private deck. Two car garage on the back with alley access. This wonderful new community is 1 mile from The Forum w/shops & restaurants, in the heart of Peachtree Corners. ...

Want to Know More About This Home?

Want to Know More About This Home?

Want to Know More About This Home?

Want to Know More About This Home?

Terrace Level Options

Want to Know More About This Home?

Deck Bedroom 3