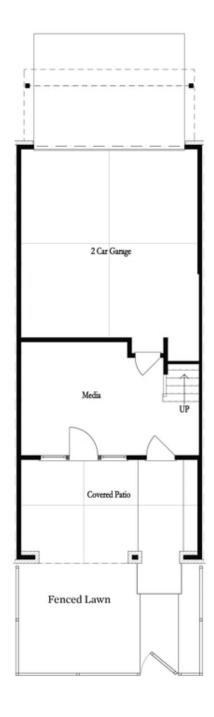

PRICED AT

\$706,340

2201 Sq Ft

☐ 3 Bed

2.5 Baths

2 Car Garage

ے 3.0 Story

Quick Move-in!! Spring into a new home by The Providence Group! \$10,000 towards closing cost when financing with one of Seller's 5 preferred lenders. Welcome to Waterside a New Gated Master planned community nestled on the Chattahoochee River! Amazing Benton I floorplan that has spectacular upgrades throughout. Find beautiful designer finishes in the gourmet kitchen with stunning Cambria countertops, stainless appliances, tile backsplash and large island for casual dining! From the kitchen, you have a open view of dining and family room. Around the corner from the kitchen is a sunroom that could a perfect home office space. This room also gives you access a private deck. Head downstairs to the terrace level where you find a Media room that you could use for whatever suits your lifestyle. Lovely covered patio that overlooks gorgeous open green space!! The upper level hosts your spacious owners suite with large walk in closet. The owners bath has a dual vanity and oversized tiled shower. Two roomy secondary bedrooms with a shared bath and private deck. Two car garage on the back with alley access. This wonderful new community is 1 mile from The Forum w/shops & restaurants, in the heart of Peachtree Corners. ...

Want to Know More About This Home?

Want to Know More About This Home?

Want to Know More About This Home?

Want to Know More About This Home?

Terrace Level Options

Want to Know More About This Home?

Deck Bedroom 3