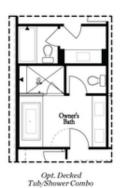

PRICED AT

\$706,340

2201 Sq Ft

☐ 3 Bed

2.5 Baths

2 Car Garage

ے 3.0 Story

Quick Move-in!! Spring into a new home by The Providence Group! \$10,000 towards closing cost when financing with one of Seller's 5 preferred lenders. Welcome to Waterside a New Gated Master planned community nestled on the Chattahoochee River! Amazing Benton I floorplan that has spectacular upgrades throughout. Find beautiful designer finishes in the gourmet kitchen with stunning Cambria countertops, stainless appliances, tile backsplash and large island for casual dining! From the kitchen, you have a open view of dining and family room. Around the corner from the kitchen is a sunroom that could a perfect home office space. This room also gives you access a private deck. Head downstairs to the terrace level where you find a Media room that you could use for whatever suits your lifestyle. Lovely covered patio that overlooks gorgeous open green space!! The upper level hosts your spacious owners suite with large walk in closet. The owners bath has a dual vanity and oversized tiled shower. Two roomy secondary bedrooms with a shared bath and private deck. Two car garage on the back with alley access. This wonderful new community is 1 mile from The Forum w/shops & restaurants, in the heart of Peachtree Corners. ...