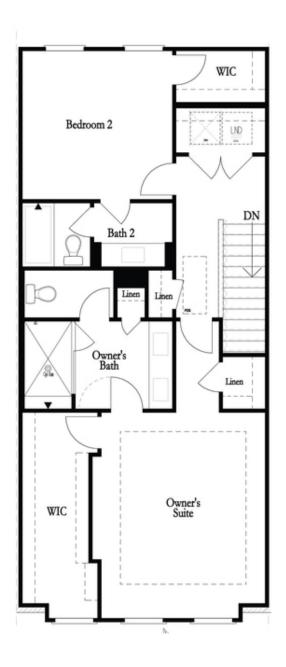

PRICED AT

\$706,340

2201 Sq Ft

☐ 3 Bed

2.5 Baths

2 Car Garage

ے 3.0 Story

Quick Move-in!! Spring into a new home by The Providence Group! \$10,000 towards closing cost when financing with one of Seller's 5 preferred lenders. Welcome to Waterside a New Gated Master planned community nestled on the Chattahoochee River! Amazing Benton I floorplan that has spectacular upgrades throughout. Find beautiful designer finishes in the gourmet kitchen with stunning Cambria countertops, stainless appliances, tile backsplash and large island for casual dining! From the kitchen, you have a open view of dining and family room. Around the corner from the kitchen is a sunroom that could a perfect home office space. This room also gives you access a private deck. Head downstairs to the terrace level where you find a Media room that you could use for whatever suits your lifestyle. Lovely covered patio that overlooks gorgeous open green space!! The upper level hosts your spacious owners suite with large walk in closet. The owners bath has a dual vanity and oversized tiled shower. Two roomy secondary bedrooms with a shared bath and private deck. Two car garage on the back with alley access. This wonderful new community is 1 mile from The Forum w/shops & restaurants, in the heart of Peachtree Corners. ...

Opt. Bedroom 3 \*Only Available with Sunroom option \*Laundry Moved to Main Level w/ this Opt.

Upper Level Options

Want to Know More About This Home?