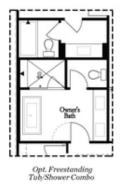

PRICED AT

\$706,340

2201 Sq Ft

☐ 3 Bed

2.5 Baths

2 Car Garage

ے 3.0 Story

Quick Move-in!! Spring into a new home by The Providence Group! \$10,000 towards closing cost when financing with one of Seller's 5 preferred lenders. Welcome to Waterside a New Gated Master planned community nestled on the Chattahoochee River! Amazing Benton I floorplan that has spectacular upgrades throughout. Find beautiful designer finishes in the gourmet kitchen with stunning Cambria countertops, stainless appliances, tile backsplash and large island for casual dining! From the kitchen, you have a open view of dining and family room. Around the corner from the kitchen is a sunroom that could a perfect home office space. This room also gives you access a private deck. Head downstairs to the terrace level where you find a Media room that you could use for whatever suits your lifestyle. Lovely covered patio that overlooks gorgeous open green space!! The upper level hosts your spacious owners suite with large walk in closet. The owners bath has a dual vanity and oversized tiled shower. Two roomy secondary bedrooms with a shared bath and private deck. Two car garage on the back with alley access. This wonderful new community is 1 mile from The Forum w/shops & restaurants, in the heart of Peachtree Corners. ...