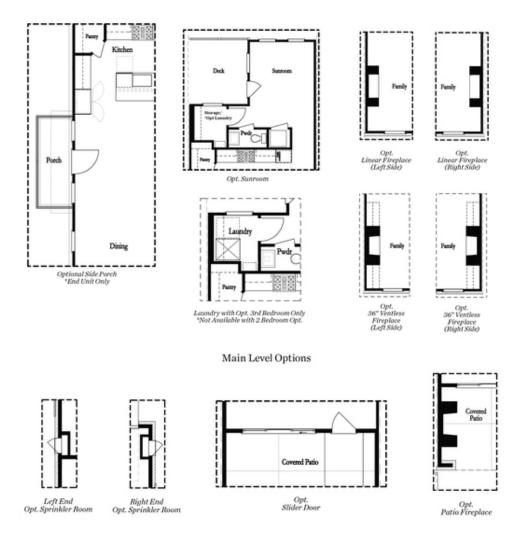

Want to Know More About This Home?

Want to Know More About This Home?

Want to Know More About This Home?

Want to Know More About This Home?

Terrace Level Options

Want to Know More About This Home?

Deck Bedroom 3

Opt. Bedroom 3 \*Only Available with Sunroom option \*Laundry Moved to Main Level w/ this Opt.

Upper Level Options

Want to Know More About This Home?