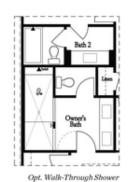

PRICED AT

\$706,340

2201 Sq Ft

☐ 3 Bed

2.5 Baths

2 Car Garage

ے 3.0 Story

Quick Move-in!! Spring into a new home by The Providence Group! \$10,000 towards closing cost when financing with one of Seller's 5 preferred lenders. Welcome to Waterside a New Gated Master planned community nestled on the Chattahoochee River! Amazing Benton I floorplan that has spectacular upgrades throughout. Find beautiful designer finishes in the gourmet kitchen with stunning Cambria countertops, stainless appliances, tile backsplash and large island for casual dining! From the kitchen, you have a open view of dining and family room. Around the corner from the kitchen is a sunroom that could a perfect home office space. This room also gives you access a private deck. Head downstairs to the terrace level where you find a Media room that you could use for whatever suits your lifestyle. Lovely covered patio that overlooks gorgeous open green space!! The upper level hosts your spacious owners suite with large walk in closet. The owners bath has a dual vanity and oversized tiled shower. Two roomy secondary bedrooms with a shared bath and private deck. Two car garage on the back with alley access. This wonderful new community is 1 mile from The Forum w/shops & restaurants, in the heart of Peachtree Corners. ...