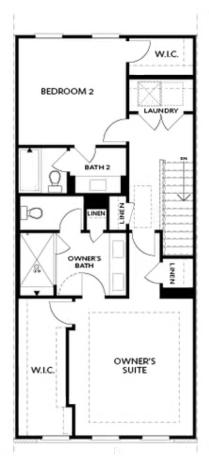

Home for The Holidays with The Providence Group - \$25,000 ANY WAY for contracts closing in December. Amazing location across from Community Lawn - private fenced-in front yard, all taken care of by the HOA. Outdoor fireplace on exterior front patio for evening relaxation or morning coffee! Inside the front door of the home, you will find multi-use flex room that could fit many needs (gym, office, extra living space). Walking upstairs to the main floor, you will find the kitchen, living and dining areas - all complete with upgraded finishes throughout. Willow Grey Island Cabinets that beautifully compliment the White Perimeter Cabinetry. Matte Black plumbing and hardware accents create stunning contrast throughout the home. Large windows adorn the living room for tons of natural light! Tucked away behind the kitchen is a sunroom that could double as a home office space with access to the deck. Linear fireplace with stacked structure cream quartzite and box beam mantel. The top floor hosts your spacious owner's suite with large walk-in closet. The owner's bath has a dual vanity a large, tiled shower. 2 secondary bedrooms with a shared bath are located down the hallway. 2 car garage on the back with ...

# Want to Know More About This Home?

TERRACE

Elevation N

Want to Know More About This Home?

SECOND FLOOR

Elevation N

Want to Know More About This Home?

THIRD FLOOR