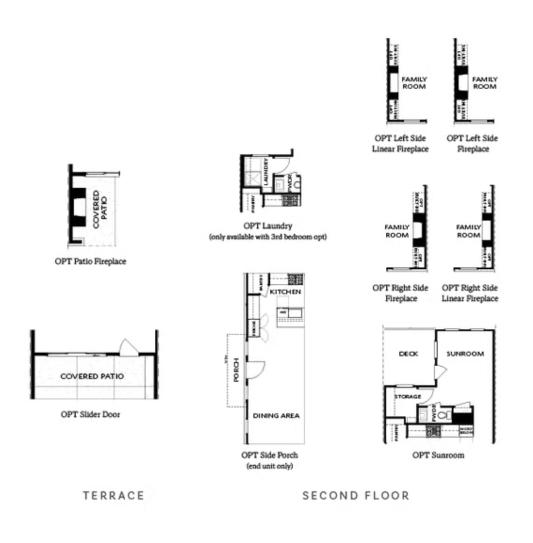

# Want to Know More About This Home?

TERRACE

Elevation N

Want to Know More About This Home?

SECOND FLOOR

Elevation N

Want to Know More About This Home?

THIRD FLOOR

Elevation N

Want to Know More About This Home?

OPTIONS

Want to Know More About This Home?

OPT Open Rail

OPT Bedroom 3 - ONLY Available with Optional Sunroom

OPT Walk-Through Shower

OPT Freestanding Tub/Shower Combo

OPT Decked Tub/ Shower Combo

OPTIONS

Want to Know More About This Home?