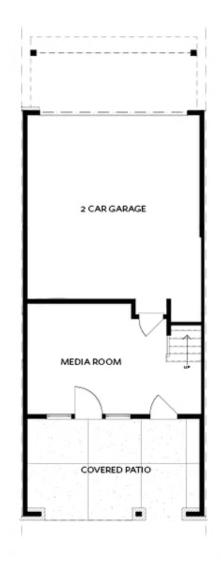

Home for The Holidays with The Providence Group - \$25,000 ANY WAY for contracts closing in December. Amazing location across from Community Lawn - private fenced-in front yard, all taken care of by the HOA. Outdoor fireplace on exterior front patio for evening relaxation or morning coffee! Inside the front door of the home, you will find multi-use flex room that could fit many needs (gym, office, extra living space). Walking upstairs to the main floor, you will find the kitchen, living and dining areas - all complete with upgraded finishes throughout. Willow Grey Island Cabinets that beautifully compliment the White Perimeter Cabinetry. Matte Black plumbing and hardware accents create stunning contrast throughout the home. Large windows adorn the living room for tons of natural light! Tucked away behind the kitchen is a sunroom that could double as a home office space with access to the deck. Linear fireplace with stacked structure cream quartzite and box beam mantel. The top floor hosts your spacious owner's suite with large walk-in closet. The owner's bath has a dual vanity a large, tiled shower. 2 secondary bedrooms with a shared bath are located down the hallway. 2 car garage on the back with ...

# Want to Know More About This Home?

TERRACE

Elevation N

Want to Know More About This Home?

SECOND FLOOR

Elevation N

Want to Know More About This Home?

THIRD FLOOR