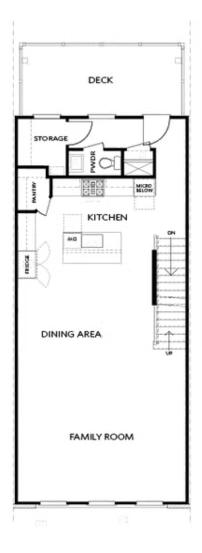

Home for The Holidays with The Providence Group - \$25,000 ANY WAY for contracts closing in December. Amazing location across from Community Lawn - private fenced-in front yard, all taken care of by the HOA. Outdoor fireplace on exterior front patio for evening relaxation or morning coffee! Inside the front door of the home, you will find multi-use flex room that could fit many needs (gym, office, extra living space). Walking upstairs to the main floor, you will find the kitchen, living and dining areas - all complete with upgraded finishes throughout. Willow Grey Island Cabinets that beautifully compliment the White Perimeter Cabinetry. Matte Black plumbing and hardware accents create stunning contrast throughout the home. Large windows adorn the living room for tons of natural light! Tucked away behind the kitchen is a sunroom that could double as a home office space with access to the deck. Linear fireplace with stacked structure cream quartzite and box beam mantel. The top floor hosts your spacious owner's suite with large walk-in closet. The owner's bath has a dual vanity a large, tiled shower. 2 secondary bedrooms with a shared bath are located down the hallway. 2 car garage on the back with ...

# Want to Know More About This Home?

TERRACE

Elevation N

Want to Know More About This Home?

SECOND FLOOR

Elevation N

Want to Know More About This Home?

THIRD FLOOR