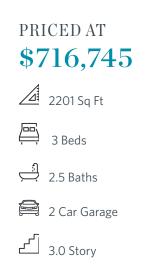

Home for The Holidays with The Providence Group - \$25,000 ANY WAY for contracts closing in December. Amazing location across from Community Lawn - private fenced-in front yard, all taken care of by the HOA. Outdoor fireplace on exterior front patio for evening relaxation or morning coffee! Inside the front door of the home, you will find multi-use flex room that could fit many needs (gym, office, extra living space). Walking upstairs to the main floor, you will find the kitchen, living and dining areas - all complete with upgraded finishes throughout. Willow Grey Island Cabinets that beautifully compliment the White Perimeter Cabinetry. Matte Black plumbing and hardware accents create stunning contrast throughout the home. Large windows adorn the living room for tons of natural light! Tucked away behind the kitchen is a sunroom that could double as a home office space with access to the deck. Linear fireplace with stacked structure cream quartzite and box beam mantel. The top floor hosts your spacious owner's suite with large walk-in closet. The owner's bath has a dual vanity a large, tiled shower. 2 secondary bedrooms with a shared bath are located down the hallway. 2 car garage on the back with ...