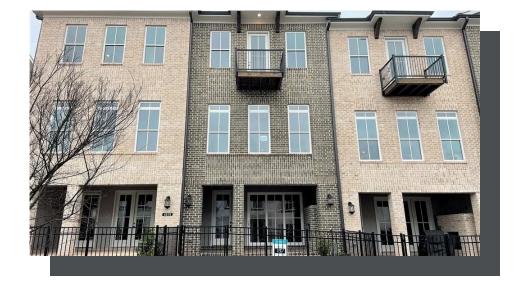

Home for The Holidays with The Providence Group - \$25,000 ANY WAY for contracts closing in December. Amazing location across from Community Lawn - private fenced-in front yard, all taken care of by the HOA. Outdoor fireplace on exterior front patio for evening relaxation or morning coffee! Inside the front door of the home, you will find multi-use flex room that could fit many needs (gym, office, extra living space). Walking upstairs to the main floor, you will find the kitchen, living and dining areas - all complete with upgraded finishes throughout. Willow Grey Island Cabinets that beautifully compliment the White Perimeter Cabinetry. Matte Black plumbing and hardware accents create stunning contrast throughout the home. Large windows adorn the living room for tons of natural light! Tucked away behind the kitchen is a sunroom that could double as a home office space with access to the deck. Linear fireplace with stacked structure cream quartzite and box beam mantel. The top floor hosts your spacious owner's suite with large walk-in closet. The owner's bath has a dual vanity a large, tiled shower. 2 secondary bedrooms with a shared bath are located down the hallway. 2 car garage on the back with ...