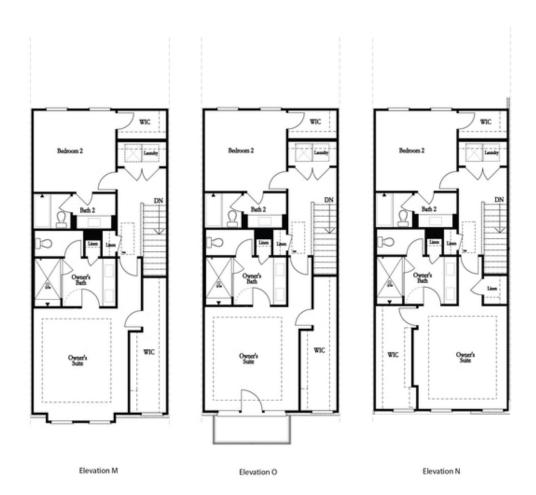

PRICED AT

\$596,845

2304 Sq Ft

3.5 Baths

2 Car Garage

عاد 3.0 Story

Benton II P Under Construction End Unit Townhome in Peachtree Corners. New Gated Master plan Community right along the Chattahoochee River. Minutes to The Forum where you will find abundant shopping and restaurants. Open floor plan seamlessly connecting the family room, kitchen, and dining. The Sunroom is located towards the back of the townhome and has direct access to the deck. As construction moves along, you will see this townhome come to life. Tons of natural light! Kitchen Offers white cabinets stacked to the ceiling with quartz countertops and a willow gray color island. In the family room, you will be greeted by quartzite from floor to ceiling around the linear fireplace- going to be a must-see. The community is gated for privacy, surrounded by beautiful lush trees and opportunity to take a walk down to the River or enjoy state of the art amenities w/Swim, fitness, parks, clubhouse, etc. Community w/single family & townhomes Visiting our office is by appointment only. For driving directions you can use 4411 E. Jones Bridge Road, Peachtree Corners, GA 30092 The owner's suite is conveniently located on the second floor along with another bedroom and a full bath. The third bedroom is located ...

## Options

Opt. Bedroom 3
"Only available w/ sunroom option
"Laundry moved to main floor w/ this opt.

Opt. Walk-Through Shower

Opt. Freestanding Tub/Shower Combo

Opt. Decked Tub/Shower Combo

Third Floor Options