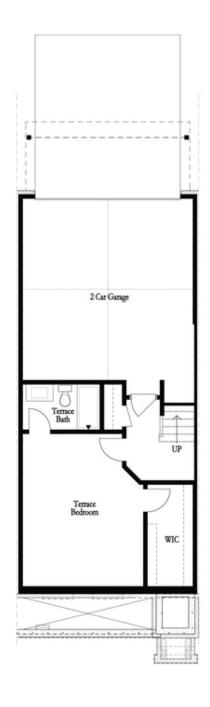

## Terrace Level Options

Laundry with Optional Bedroom 3 Only

Deck Suncon

Opt. Sunroom

Main Level Options

Want to Know More About This Home?