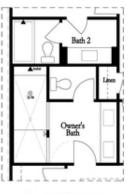

## Options

Opt. Bedroom 3
"Only available w/ sunroom option
"Laundry moved to main floor w/ this opt.

Opt. Walk-Through Shower

Opt. Freestanding Tub/Shower Combo

Opt. Decked Tub/Shower Combo

Third Floor Options