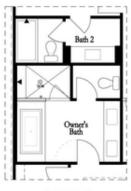

## Options

Opt. Bedroom 3
"Only available w/ sunroom option
"Laundry moved to main floor w/ this opt.

Opt. Walk-Through Shower

Opt. Freestanding Tub/Shower Combo

Opt. Decked Tub/Shower Combo

Third Floor Options