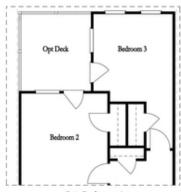

## Terrace Level Options

Laundry with Optional Bedroom 3 Only

Deck Suncon

Opt. Sunroom

Main Level Options

Want to Know More About This Home?

## Options

Opt. Bedroom 3
"Only available w/ sunroom option
"Laundry moved to main floor w/ this opt.

Opt. Walk-Through Shower

Opt. Freestanding Tub/Shower Combo

Opt. Decked Tub/Shower Combo

Third Floor Options