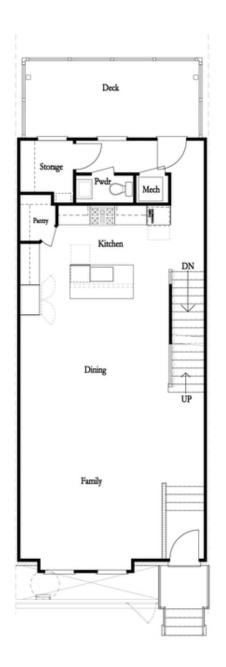

## Terrace Level Options

Laundry with Optional Bedroom 3 Only

Deck Suncon

Opt. Sunroom

Main Level Options

Want to Know More About This Home?

## Options

Opt. Bedroom 3
"Only available w/ sunroom option
"Laundry moved to main floor w/ this opt.

Opt. Walk-Through Shower

Opt. Freestanding Tub/Shower Combo

Opt. Decked Tub/Shower Combo

Third Floor Options