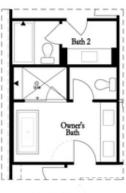

## Options

Opt. Bedroom 3
"Only available w/ sunroom option
"Laundry moved to main floor w/ this opt.

Opt. Walk-Through Shower

Opt. Freestanding Tub/Shower Combo

Opt. Decked Tub/Shower Combo

Third Floor Options