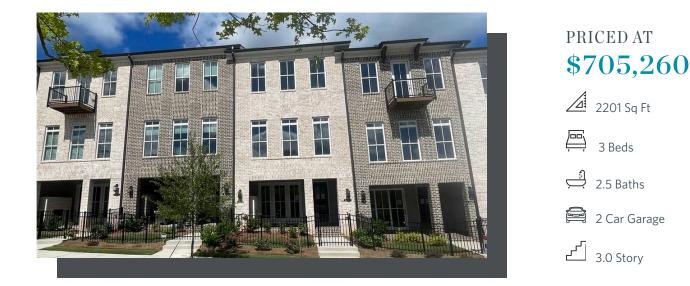

FALL INTO SAVINGS - \$25,000 ANYWAY when financing with one of Seller's preferred lenders for contracts written in October and closing in November. Close access to the Resort-Style Amenities, Chattahoochee River trails and more! Explore this gorgeous, perfectly located Benton I floorplan. Enter the home through your private fenced-in front yard, all taken care of by the HOA. Outdoor fireplace on exterior front patio for evening relaxation or morning coffee! What a beautiful way to spend evenings! Inside the front door of the home, you will find multi-use flex room that could fit many needs (gym, office, extra living space). Upstairs on main level you will find the kitchen, living and dining areas - all complete with upgraded finishes throughout. Shiplap wrapped gas fireplace in living serves as a beautiful focal point. Bright white kitchen island and perimeter cabinets. Gorgeous Cambria Britannica Quartz throughout kitchen with a white tile backsplash. Large windows adorn the living room for tons of natural light! Tucked away behind the kitchen is a sunroom that could double as a home office space with access to the deck - stunning and rare space to have a flex room on main floor of a townhome! Windows surround ...