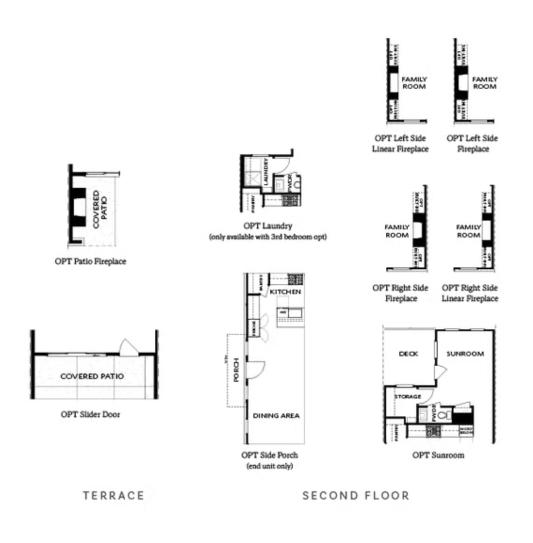

# Want to Know More About This Home?

TERRACE

Elevation N

Want to Know More About This Home?

SECOND FLOOR

Elevation N

Want to Know More About This Home?

THIRD FLOOR

Elevation N

Want to Know More About This Home?

OPTIONS

Want to Know More About This Home?

OPT Open Rail

OPT Bedroom 3 - ONLY Available with Optional Sunroom

OPT Walk-Through Shower

OPT Freestanding Tub/Shower Combo