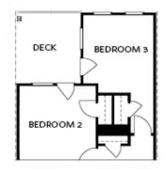

Elevation N

Want to Know More About This Home?

OPTIONS

Want to Know More About This Home?

OPT Open Rail

OPT Bedroom 3 - ONLY Available with Optional Sunroom

OPT Walk-Through Shower

OPT Freestanding Tub/Shower Combo