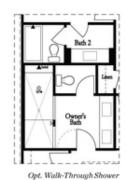

Want to Know More About This Home?

Want to Know More About This Home?

Want to Know More About This Home?

Want to Know More About This Home?

Terrace Level Options

Want to Know More About This Home?

Deck Bedroom 3

Opt. Bedroom 3 \*Only Available with Sunroom option \*Laundry Moved to Main Level w/ this Opt.

Upper Level Options

Want to Know More About This Home?