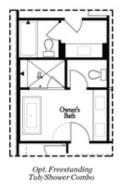

Want to Know More About This Home?

Want to Know More About This Home?

Want to Know More About This Home?

Want to Know More About This Home?

Terrace Level Options

Want to Know More About This Home?

Deck Bedroom 3

Opt. Bedroom 3 \*Only Available with Sunroom option \*Laundry Moved to Main Level w/ this Opt.

Upper Level Options

Want to Know More About This Home?