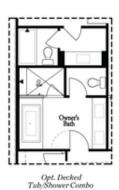

Want to Know More About This Home?

Want to Know More About This Home?

Want to Know More About This Home?

Want to Know More About This Home?

Terrace Level Options

Want to Know More About This Home?

Deck Bedroom 3

Opt. Bedroom 3 \*Only Available with Sunroom option \*Laundry Moved to Main Level w/ this Opt.

Upper Level Options

Want to Know More About This Home?