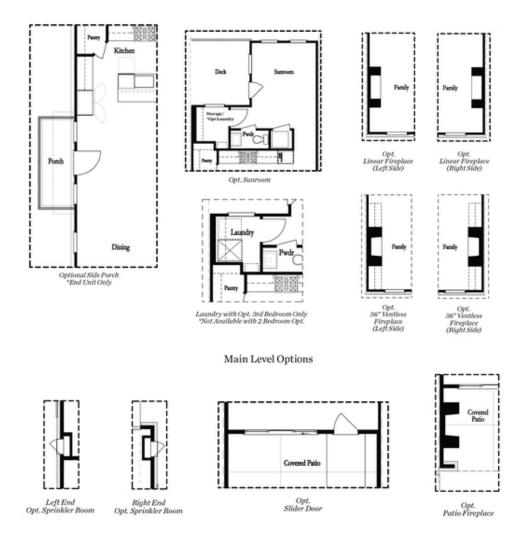

Want to Know More About This Home?

Want to Know More About This Home?

Want to Know More About This Home?

Want to Know More About This Home?

Terrace Level Options

Want to Know More About This Home?

Deck Bedroom 3

Opt. Bedroom 3 \*Only Available with Sunroom option \*Laundry Moved to Main Level w/ this Opt.

Upper Level Options

Want to Know More About This Home?