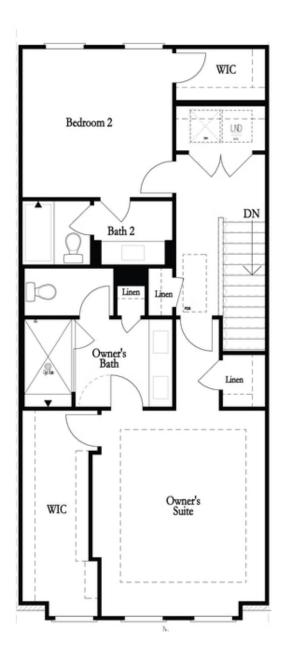

Opt. Bedroom 3 \*Only Available with Sunroom option \*Laundry Moved to Main Level w/ this Opt.

Upper Level Options

Want to Know More About This Home?