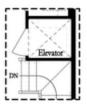

Opt. Fireplace

Opt. Elevator on Second Floor

Want to Know More About This Home?

Opt. Elevator on Third Floor

Tub w/ Shower

Opt. Freee Standing Opt. Walk-Through Shower

Tub w/ Shower

Opt. Freee Standing Opt. Walk-Through Shower