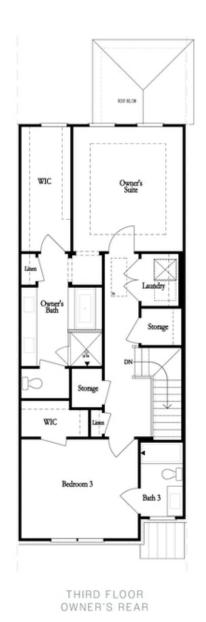

Opt. Fireplace

Opt. Elevator on Second Floor

Want to Know More About This Home?

Opt. Elevator on Third Floor

Tub w/ Shower

Opt. Freee Standing Opt. Walk-Through Shower

Tub w/ Shower

Opt. Freee Standing Opt. Walk-Through Shower