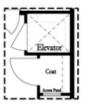

Opt. Fireplace

Opt. Elevator on Second Floor

Want to Know More About This Home?

Opt. Elevator on Third Floor

Tub w/ Shower

Opt. Freee Standing Opt. Walk-Through Shower

Tub w/ Shower

Opt. Freee Standing Opt. Walk-Through Shower