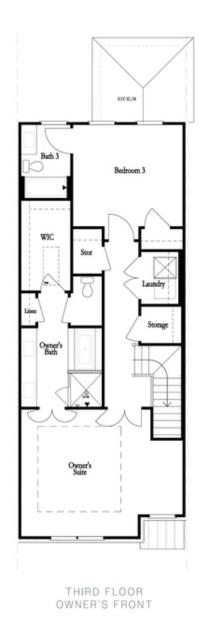

Opt. Fireplace

Opt. Elevator on Second Floor

Want to Know More About This Home?

Opt. Elevator on Third Floor

Tub w/ Shower

Opt. Freee Standing Opt. Walk-Through Shower

Tub w/ Shower

Opt. Freee Standing Opt. Walk-Through Shower