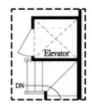

Opt. Fireplace

Opt. Elevator on Second Floor

Want to Know More About This Home?

Opt. Elevator on Third Floor

Tub w/ Shower

Opt. Freee Standing Opt. Walk-Through Shower

Tub w/ Shower

Opt. Freee Standing Opt. Walk-Through Shower