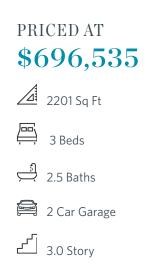

SIZZLING SUMMER SAVINGS! AVAILABLE NOW, QUICK MOVE-IN - \$10,000 any way Incentive. Don't miss this amazing location and LAST OPPORTUNITIES OF PHASE 1 at Waterside! Close access to the Resort-Style Amenities, Chattahoochee River trails and more! Introducing the Benton 1 Townhome - Enter the home through a private fenced-in front yard, all taken care of by the HOA. Outdoor fireplace placed on brick covered patio, gas starter! Rare townhome with a yard! Upon entrance from the front door, multi-use flex room that could fit many needs (gym, office, extra living space). One set of stairs to the main level takes you to the kitchen, living and dining areas - all complete with upgraded finishes throughout. Willow Gray accent island and bright White Kith Colony cabinetry in the kitchen. Calacatta Miraggio countertops, White tile backsplash large single-basin stainless sink. Large windows adorn the living room for tons of natural light! Tucked away behind the kitchen is a sunroom that could double as a home office space with access to the deck. Linear fireplace with stacked Cream quartzite surround and box beam mantel. All bedrooms on top floor. Owner's suite with large walk-in closet. Dual vanity a large, tiled shower and separate ...