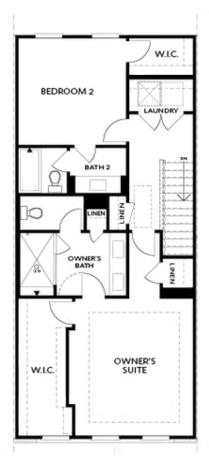

SIZZLING SUMMER SAVINGS! AVAILABLE NOW, QUICK MOVE-IN - \$10,000 any way Incentive. Don't miss this amazing location and LAST OPPORTUNITIES OF PHASE 1 at Waterside! Close access to the Resort-Style Amenities, Chattahoochee River trails and more! Introducing the Benton 1 Townhome - Enter the home through a private fenced-in front yard, all taken care of by the HOA. Outdoor fireplace placed on brick covered patio, gas starter! Rare townhome with a yard! Upon entrance from the front door, multi-use flex room that could fit many needs (gym, office, extra living space). One set of stairs to the main level takes you to the kitchen, living and dining areas - all complete with upgraded finishes throughout. Willow Gray accent island and bright White Kith Colony cabinetry in the kitchen. Calacatta Miraggio countertops, White tile backsplash large single-basin stainless sink. Large windows adorn the living room for tons of natural light! Tucked away behind the kitchen is a sunroom that could double as a home office space with access to the deck. Linear fireplace with stacked Cream quartzite surround and box beam mantel. All bedrooms on top floor. Owner's suite with large walk-in closet. Dual vanity a large, tiled shower and separate ...

# Want to Know More About This Home?

TERRACE

Elevation N

Want to Know More About This Home?

SECOND FLOOR

Elevation N

Want to Know More About This Home?

THIRD FLOOR