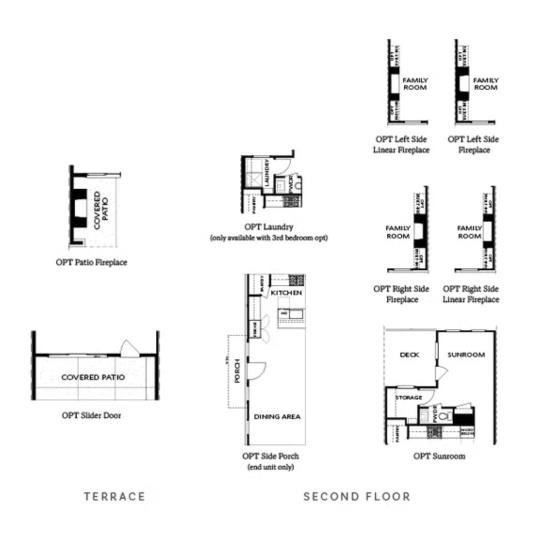

# Want to Know More About This Home?

TERRACE

Elevation N

Want to Know More About This Home?

SECOND FLOOR

Elevation N

Want to Know More About This Home?

THIRD FLOOR

Elevation N

Want to Know More About This Home?

OPTIONS

Want to Know More About This Home?

OPT Open Rail

OPT Bedroom 3 - ONLY Available with Optional Sunroom

OPT Walk-Through Shower

OPT Freestanding Tub/Shower Combo

OPT Decked Tub/ Shower Combo

OPTIONS

Want to Know More About This Home?