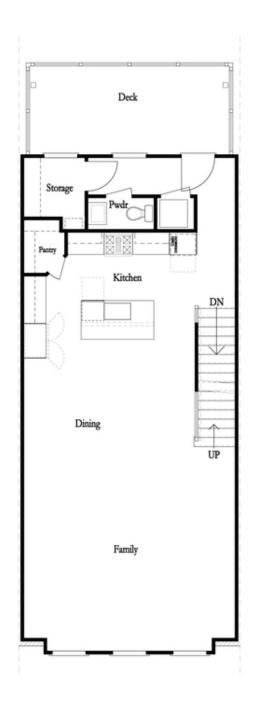

PRICED AT

\$564,800

2517 Sq Ft

== ∃ 3 Beds

3.5 Baths

2 Car Garage

حاً 3.0 Story

Benton II R Townhome Under Construction in Peachtree Corners. Buyers still have to select interior finishes at our Design Studio so come quick! Great open floor plan design with large bedrooms. Sunroom off the main floor that has access to a private deck. Located minutes from The Forum. New Gated Master Planned Community is backing up to the Chattahoochee River, surrounded by beautiful lush trees and the opportunity to take a walk down to the River or enjoy state of the art amenities w/Swim, fitness, parks, clubhouse, etc. Community w/single family & townhomes Visiting our office is by appointment only. For driving directions, you can use 4411 E. Jones Bridge Road, Peachtree Corners, GA 30092