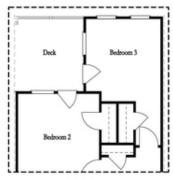

Want to Know More About This Home?

Want to Know More About This Home?

Want to Know More About This Home?

Want to Know More About This Home?

Terrace Level Options

Want to Know More About This Home?

Opt. Bedroom 3 \*Only Available with Sunroom option \*Laundry Moved to Main Level w/ this Opt.