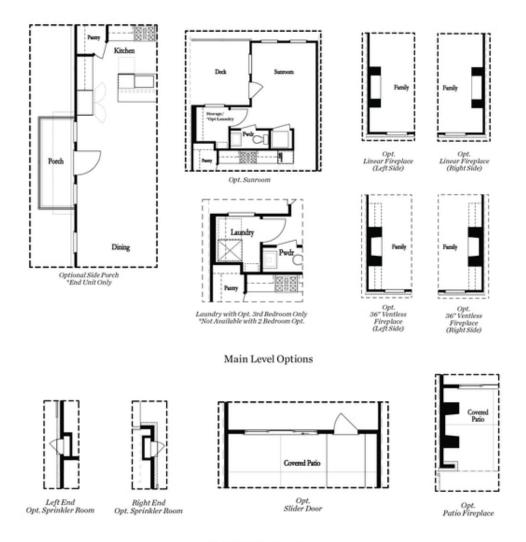

PRICED AT

\$564,800

2517 Sq Ft

== ∃ 3 Beds

3.5 Baths

2 Car Garage

حاً 3.0 Story

Benton II R Townhome Under Construction in Peachtree Corners. Buyers still have to select interior finishes at our Design Studio so come quick! Great open floor plan design with large bedrooms. Sunroom off the main floor that has access to a private deck. Located minutes from The Forum. New Gated Master Planned Community is backing up to the Chattahoochee River, surrounded by beautiful lush trees and the opportunity to take a walk down to the River or enjoy state of the art amenities w/Swim, fitness, parks, clubhouse, etc. Community w/single family & townhomes Visiting our office is by appointment only. For driving directions, you can use 4411 E. Jones Bridge Road, Peachtree Corners, GA 30092

Want to Know More About This Home?

Want to Know More About This Home?

Want to Know More About This Home?

Want to Know More About This Home?

Terrace Level Options

Want to Know More About This Home?

Opt. Bedroom 3 \*Only Available with Sunroom option \*Laundry Moved to Main Level w/ this Opt.

Upper Level Options

Want to Know More About This Home?