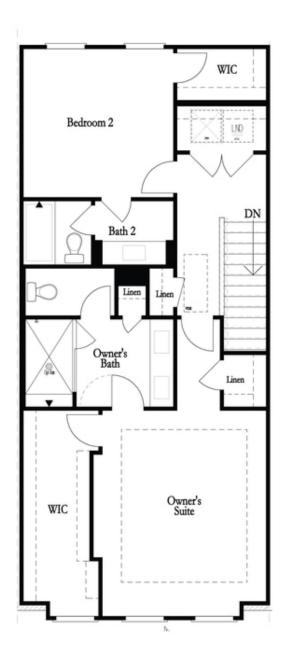

uction in Peachtree Corners. Buyers still have to select interior finishes at our Design Studio so come quick! Great open floor plan design with large bedrooms. Sunroom off the main floor that has access to a private deck. Located minutes from The Forum. New Gated Master Planned Community is backing up to the Chattahoochee River, surrounded by beautiful lush trees and the opportunity to take a walk down to the River or enjoy state of the art amenities w/Swim, fitness, parks, clubhouse, etc. Community w/single family & townhomes Visiting our office is by appointment only. For driving directions, you can use 4411 E. Jones Bridge Road, Peachtree Corners, GA 30092

Want to Know More About This Home?









Want to Know More About This Home?









Want to Know More About This Home?









Want to Know More About This Home?









Terrace Level Options

Want to Know More About This Home?















Opt. Bedroom 3 \*Only Available with Sunroom option \*Laundry Moved to Main Level w/ this Opt.

Upper Level Options

Want to Know More About This Home?