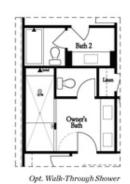

PRICED AT

\$752,410

2201 Sq Ft

= ∃ 3 Beds

2.5 Baths

🚔 2 Car Garage

عاد 3.0 Story

New Year, New Home, and New You with a home by The Providence Group! \$10,000 towards closing cost when financing with one of Seller's preferred lenders. Welcome to Waterside a New Gated Master planned community nestled on the Chattahoochee River! End Unit!! Amazing Benton I floorplan that has spectacular upgrades throughout. Find beautiful designer finishes in the gourmet kitchen with stunning Cambria countertops, stainless appliances, tile backsplash, pull-out trash can, and large island for casual dining! From the kitchen, you have a open view of dining and family room. Around the corner from the kitchen is a sunroom that could a perfect home office space. This room also gives you access to a private deck. Head downstairs to the terrace level where you find a Media room that you could use for whatever suits your lifestyle. Lovely covered patio with outdoor fireplace that overlooks gorgeous open green space!! The upper level hosts your spacious owners suite with large walk in closet. The owners bath has a dual vanity and Mega walk through shower. Two roomy secondary bedrooms with a shared bath and private deck. Two car garage on the back with alley access. This wonderful new community is 1 mile ...