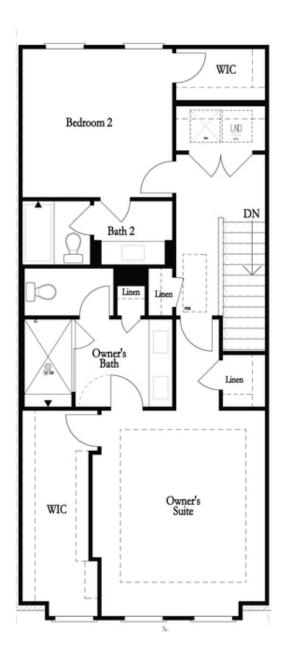

PRICED AT

\$752,410

2201 Sq Ft

= ∃ 3 Beds

2.5 Baths

🚔 2 Car Garage

عاد 3.0 Story

New Year, New Home, and New You with a home by The Providence Group! \$10,000 towards closing cost when financing with one of Seller's preferred lenders. Welcome to Waterside a New Gated Master planned community nestled on the Chattahoochee River! End Unit!! Amazing Benton I floorplan that has spectacular upgrades throughout. Find beautiful designer finishes in the gourmet kitchen with stunning Cambria countertops, stainless appliances, tile backsplash, pull-out trash can, and large island for casual dining! From the kitchen, you have a open view of dining and family room. Around the corner from the kitchen is a sunroom that could a perfect home office space. This room also gives you access to a private deck. Head downstairs to the terrace level where you find a Media room that you could use for whatever suits your lifestyle. Lovely covered patio with outdoor fireplace that overlooks gorgeous open green space!! The upper level hosts your spacious owners suite with large walk in closet. The owners bath has a dual vanity and Mega walk through shower. Two roomy secondary bedrooms with a shared bath and private deck. Two car garage on the back with alley access. This wonderful new community is 1 mile ...

Upper Level Options

Want to Know More About This Home?