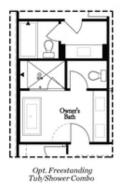

PRICED AT

\$752,410

2201 Sq Ft

= ∃ 3 Beds

2.5 Baths

🚔 2 Car Garage

عاد 3.0 Story

New Year, New Home, and New You with a home by The Providence Group! \$10,000 towards closing cost when financing with one of Seller's preferred lenders. Welcome to Waterside a New Gated Master planned community nestled on the Chattahoochee River! End Unit!! Amazing Benton I floorplan that has spectacular upgrades throughout. Find beautiful designer finishes in the gourmet kitchen with stunning Cambria countertops, stainless appliances, tile backsplash, pull-out trash can, and large island for casual dining! From the kitchen, you have a open view of dining and family room. Around the corner from the kitchen is a sunroom that could a perfect home office space. This room also gives you access to a private deck. Head downstairs to the terrace level where you find a Media room that you could use for whatever suits your lifestyle. Lovely covered patio with outdoor fireplace that overlooks gorgeous open green space!! The upper level hosts your spacious owners suite with large walk in closet. The owners bath has a dual vanity and Mega walk through shower. Two roomy secondary bedrooms with a shared bath and private deck. Two car garage on the back with alley access. This wonderful new community is 1 mile ...