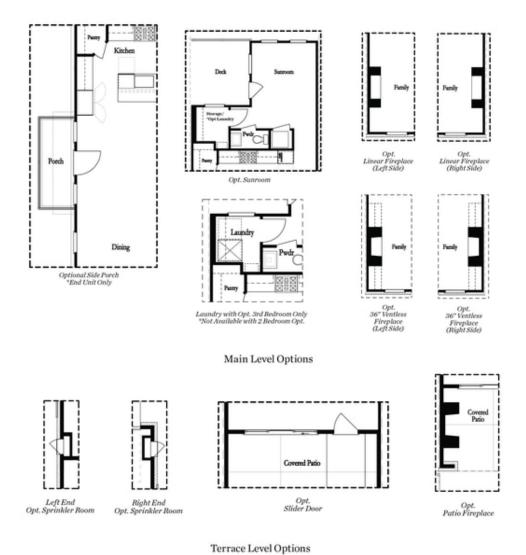

PRICED AT

\$752,410

2201 Sq Ft

= ∃ 3 Beds

2.5 Baths

🚔 2 Car Garage

عاد 3.0 Story

New Year, New Home, and New You with a home by The Providence Group! \$10,000 towards closing cost when financing with one of Seller's preferred lenders. Welcome to Waterside a New Gated Master planned community nestled on the Chattahoochee River! End Unit!! Amazing Benton I floorplan that has spectacular upgrades throughout. Find beautiful designer finishes in the gourmet kitchen with stunning Cambria countertops, stainless appliances, tile backsplash, pull-out trash can, and large island for casual dining! From the kitchen, you have a open view of dining and family room. Around the corner from the kitchen is a sunroom that could a perfect home office space. This room also gives you access to a private deck. Head downstairs to the terrace level where you find a Media room that you could use for whatever suits your lifestyle. Lovely covered patio with outdoor fireplace that overlooks gorgeous open green space!! The upper level hosts your spacious owners suite with large walk in closet. The owners bath has a dual vanity and Mega walk through shower. Two roomy secondary bedrooms with a shared bath and private deck. Two car garage on the back with alley access. This wonderful new community is 1 mile ...