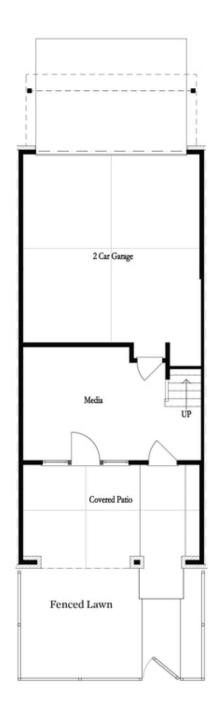

PRICED AT

\$752,410

2201 Sq Ft

= ∃ 3 Beds

2.5 Baths

🚔 2 Car Garage

عاد 3.0 Story

New Year, New Home, and New You with a home by The Providence Group! \$10,000 towards closing cost when financing with one of Seller's preferred lenders. Welcome to Waterside a New Gated Master planned community nestled on the Chattahoochee River! End Unit!! Amazing Benton I floorplan that has spectacular upgrades throughout. Find beautiful designer finishes in the gourmet kitchen with stunning Cambria countertops, stainless appliances, tile backsplash, pull-out trash can, and large island for casual dining! From the kitchen, you have a open view of dining and family room. Around the corner from the kitchen is a sunroom that could a perfect home office space. This room also gives you access to a private deck. Head downstairs to the terrace level where you find a Media room that you could use for whatever suits your lifestyle. Lovely covered patio with outdoor fireplace that overlooks gorgeous open green space!! The upper level hosts your spacious owners suite with large walk in closet. The owners bath has a dual vanity and Mega walk through shower. Two roomy secondary bedrooms with a shared bath and private deck. Two car garage on the back with alley access. This wonderful new community is 1 mile ...