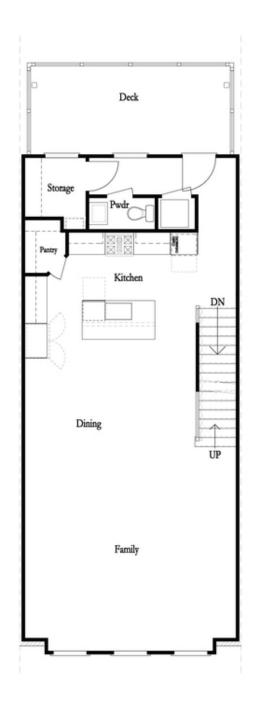

PRICED AT

\$752,410

2201 Sq Ft

= ∃ 3 Beds

2.5 Baths

🚔 2 Car Garage

عاد 3.0 Story

New Year, New Home, and New You with a home by The Providence Group! \$10,000 towards closing cost when financing with one of Seller's preferred lenders. Welcome to Waterside a New Gated Master planned community nestled on the Chattahoochee River! End Unit!! Amazing Benton I floorplan that has spectacular upgrades throughout. Find beautiful designer finishes in the gourmet kitchen with stunning Cambria countertops, stainless appliances, tile backsplash, pull-out trash can, and large island for casual dining! From the kitchen, you have a open view of dining and family room. Around the corner from the kitchen is a sunroom that could a perfect home office space. This room also gives you access to a private deck. Head downstairs to the terrace level where you find a Media room that you could use for whatever suits your lifestyle. Lovely covered patio with outdoor fireplace that overlooks gorgeous open green space!! The upper level hosts your spacious owners suite with large walk in closet. The owners bath has a dual vanity and Mega walk through shower. Two roomy secondary bedrooms with a shared bath and private deck. Two car garage on the back with alley access. This wonderful new community is 1 mile ...