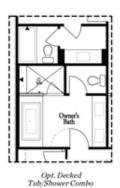

PRICED AT

\$752,410

2201 Sq Ft

= ∃ 3 Beds

2.5 Baths

🚔 2 Car Garage

عاد 3.0 Story

New Year, New Home, and New You with a home by The Providence Group! \$10,000 towards closing cost when financing with one of Seller's preferred lenders. Welcome to Waterside a New Gated Master planned community nestled on the Chattahoochee River! End Unit!! Amazing Benton I floorplan that has spectacular upgrades throughout. Find beautiful designer finishes in the gourmet kitchen with stunning Cambria countertops, stainless appliances, tile backsplash, pull-out trash can, and large island for casual dining! From the kitchen, you have a open view of dining and family room. Around the corner from the kitchen is a sunroom that could a perfect home office space. This room also gives you access to a private deck. Head downstairs to the terrace level where you find a Media room that you could use for whatever suits your lifestyle. Lovely covered patio with outdoor fireplace that overlooks gorgeous open green space!! The upper level hosts your spacious owners suite with large walk in closet. The owners bath has a dual vanity and Mega walk through shower. Two roomy secondary bedrooms with a shared bath and private deck. Two car garage on the back with alley access. This wonderful new community is 1 mile ...