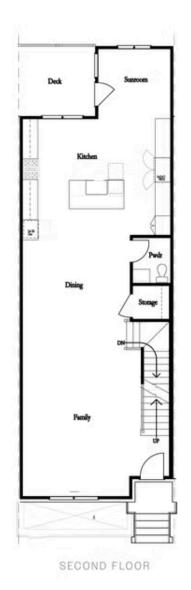

Want to Know More About This Home?

4680 WATERSIDE PARKWAY, 51
THE JACOBSEN II
TOWNHOUSE IN WATERSIDE TOWNHOMES | PEACHTREE CORNERS, GA

Opt. Shower on First Floor Bath

Opt. Elevator on First Floor

Opt. External Fireplace

Opt. Linear Fireplace

Opt. Fireplace

Opt. Elevator on Second Floor

Want to Know More About This Home?