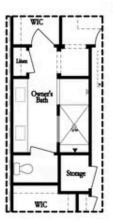

## 4680 WATERSIDE PARKWAY, 51 THE JACOBSEN II **TOWNHOUSE IN WATERSIDE TOWNHOMES | PEACHTREE CORNERS, GA**

Opt. Elevator on Third Floor

Opt. Walk-Through Shower

Tub w/ Shower

Opt. Freee Standing Opt. Walk-Through Shower