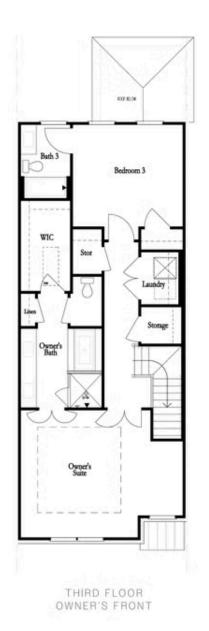

## 4680 WATERSIDE PARKWAY, 51 THE JACOBSEN II **TOWNHOUSE IN WATERSIDE TOWNHOMES | PEACHTREE CORNERS, GA**

Opt. Elevator on Third Floor

Opt. Walk-Through Shower

Tub w/ Shower

Opt. Freee Standing Opt. Walk-Through Shower