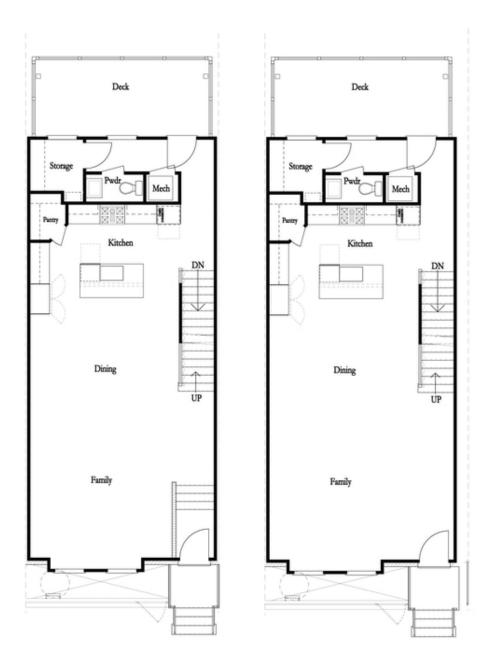

Optional Side Porch "End Unit Only

Laundry with Optional Bedroom 3 Only

Opt. Sunroom

Main Level Options

Opt. 36" Fireplace

**Opt. Linear Fireplace** 

Want to Know More About This Home?

CONTACT OUR COMMUNITY SALES MANAGER Call Us @ (470) 514-6999