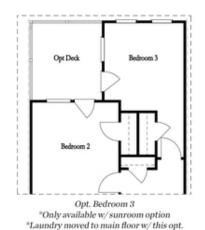

Optional Side Porch "End Unit Only

Laundry with Optional Bedroom 3 Only

Opt. Sunroom

Main Level Options

Opt. 36" Fireplace

**Opt. Linear Fireplace** 

Want to Know More About This Home?

CONTACT OUR COMMUNITY SALES MANAGER Call Us @ (470) 514-6999