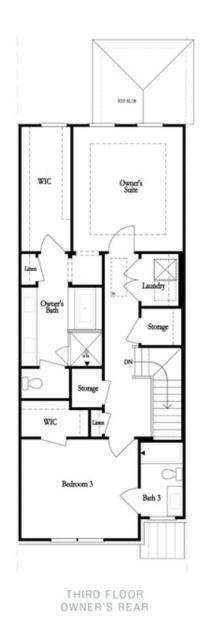

Opt. Fireplace

Opt. Elevator on Second Floor

Want to Know More About This Home?

Opt. Elevator on Third Floor

Opt. Freee Standing Opt. Walk-Through Shower Tub w/ Shower

Tub w/ Shower

Opt. Freee Standing Opt. Walk-Through Shower