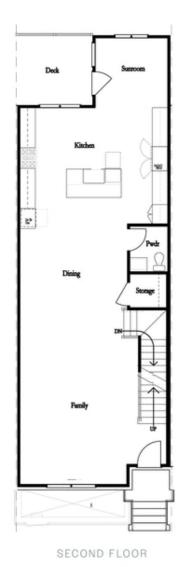

Want to Know More About This Home?

Want to Know More About This Home?

Want to Know More About This Home?

Opt. Shower on First Floor Bath

Opt. Elevator on First Floor

Opt. External Fireplace

Opt. Linear Fireplace

Opt. Fireplace

Opt. Elevator on Second Floor

Want to Know More About This Home?

Opt. Elevator on Third Floor

Opt. Freee Standing Opt. Walk-Through Shower Tub w/ Shower

Tub w/ Shower

Opt. Freee Standing Opt. Walk-Through Shower