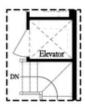

Opt. Fireplace

Opt. Elevator on Second Floor

Want to Know More About This Home?

Opt. Elevator on Third Floor

Opt. Freee Standing Opt. Walk-Through Shower Tub w/ Shower

Tub w/ Shower

Opt. Freee Standing Opt. Walk-Through Shower