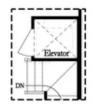

Opt. Fireplace

Opt. Elevator on Second Floor

Want to Know More About This Home?

Opt. Elevator on Third Floor

Opt. Freee Standing Opt. Walk-Through Shower Tub w/ Shower

Tub w/ Shower

Opt. Freee Standing Opt. Walk-Through Shower