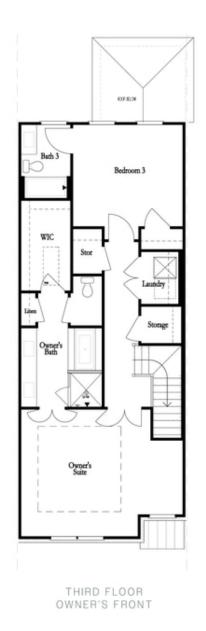

Opt. Fireplace

Opt. Elevator on Second Floor

Want to Know More About This Home?

Opt. Elevator on Third Floor

Opt. Freee Standing Opt. Walk-Through Shower Tub w/ Shower

Tub w/ Shower

Opt. Freee Standing Opt. Walk-Through Shower