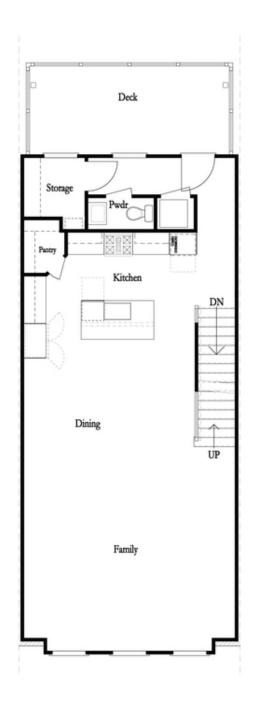

Elevate your life in 2023 with a new home by The Providence Group! \$5,000 towards closing cost when financing with one of Seller's preferred lenders. Welcome to Waterside a New Gated Master planned community nestled on the Chattahoochee River! Amazing Benton I floorplan that has spectacular upgrades throughout. Find beautiful designer finishes in the gourmet kitchen with stunning Cambria countertops, stainless appliances, tile backsplash and large island for casual dining! From the kitchen, you have a open view of dining and family room. Around the corner from the kitchen is a sunroom that could a perfect home office space. This room also gives you access a private deck. Head downstairs to the terrace level where you find a Media room that you could use for whatever suits your lifestyle. Lovely covered patio that overlooks gorgeous open green space!! The upper level hosts your spacious owners suite with large walk in closet. The owners bath has a dual vanity and oversized tiled shower. Two roomy secondary bedrooms with a shared bath and private deck. Two car garage on the back with alley access. This wonderful new community is 1 mile from The Forum w/shops & restaurants, in the heart of Peachtree ...