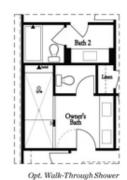

Elevate your life in 2023 with a new home by The Providence Group! \$5,000 towards closing cost when financing with one of Seller's preferred lenders. Welcome to Waterside a New Gated Master planned community nestled on the Chattahoochee River! Amazing Benton I floorplan that has spectacular upgrades throughout. Find beautiful designer finishes in the gourmet kitchen with stunning Cambria countertops, stainless appliances, tile backsplash and large island for casual dining! From the kitchen, you have a open view of dining and family room. Around the corner from the kitchen is a sunroom that could a perfect home office space. This room also gives you access a private deck. Head downstairs to the terrace level where you find a Media room that you could use for whatever suits your lifestyle. Lovely covered patio that overlooks gorgeous open green space!! The upper level hosts your spacious owners suite with large walk in closet. The owners bath has a dual vanity and oversized tiled shower. Two roomy secondary bedrooms with a shared bath and private deck. Two car garage on the back with alley access. This wonderful new community is 1 mile from The Forum w/shops & restaurants, in the heart of Peachtree ...

Upper Level Options

Want to Know More About This Home?