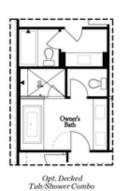

Elevate your life in 2023 with a new home by The Providence Group! \$5,000 towards closing cost when financing with one of Seller's preferred lenders. Welcome to Waterside a New Gated Master planned community nestled on the Chattahoochee River! Amazing Benton I floorplan that has spectacular upgrades throughout. Find beautiful designer finishes in the gourmet kitchen with stunning Cambria countertops, stainless appliances, tile backsplash and large island for casual dining! From the kitchen, you have a open view of dining and family room. Around the corner from the kitchen is a sunroom that could a perfect home office space. This room also gives you access a private deck. Head downstairs to the terrace level where you find a Media room that you could use for whatever suits your lifestyle. Lovely covered patio that overlooks gorgeous open green space!! The upper level hosts your spacious owners suite with large walk in closet. The owners bath has a dual vanity and oversized tiled shower. Two roomy secondary bedrooms with a shared bath and private deck. Two car garage on the back with alley access. This wonderful new community is 1 mile from The Forum w/shops & restaurants, in the heart of Peachtree ...

Upper Level Options

Want to Know More About This Home?