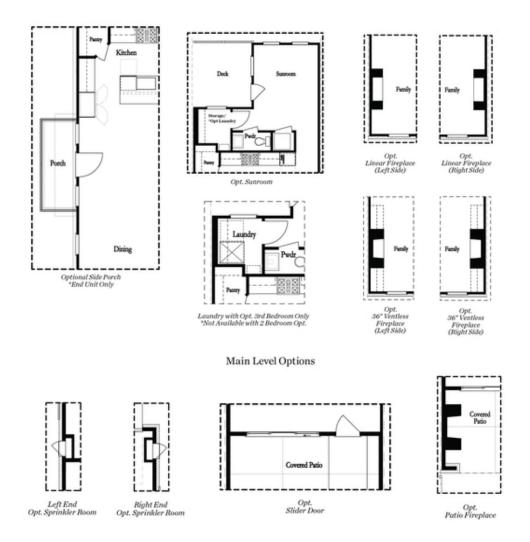

Elevate your life in 2023 with a new home by The Providence Group! \$5,000 towards closing cost when financing with one of Seller's preferred lenders. Welcome to Waterside a New Gated Master planned community nestled on the Chattahoochee River! Amazing Benton I floorplan that has spectacular upgrades throughout. Find beautiful designer finishes in the gourmet kitchen with stunning Cambria countertops, stainless appliances, tile backsplash and large island for casual dining! From the kitchen, you have a open view of dining and family room. Around the corner from the kitchen is a sunroom that could a perfect home office space. This room also gives you access a private deck. Head downstairs to the terrace level where you find a Media room that you could use for whatever suits your lifestyle. Lovely covered patio that overlooks gorgeous open green space!! The upper level hosts your spacious owners suite with large walk in closet. The owners bath has a dual vanity and oversized tiled shower. Two roomy secondary bedrooms with a shared bath and private deck. Two car garage on the back with alley access. This wonderful new community is 1 mile from The Forum w/shops & restaurants, in the heart of Peachtree ...

Upper Level Options

Want to Know More About This Home?