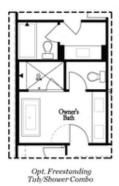

Elevate your life in 2023 with a new home by The Providence Group! \$5,000 towards closing cost when financing with one of Seller's preferred lenders. Welcome to Waterside a New Gated Master planned community nestled on the Chattahoochee River! Amazing Benton I floorplan that has spectacular upgrades throughout. Find beautiful designer finishes in the gourmet kitchen with stunning Cambria countertops, stainless appliances, tile backsplash and large island for casual dining! From the kitchen, you have a open view of dining and family room. Around the corner from the kitchen is a sunroom that could a perfect home office space. This room also gives you access a private deck. Head downstairs to the terrace level where you find a Media room that you could use for whatever suits your lifestyle. Lovely covered patio that overlooks gorgeous open green space!! The upper level hosts your spacious owners suite with large walk in closet. The owners bath has a dual vanity and oversized tiled shower. Two roomy secondary bedrooms with a shared bath and private deck. Two car garage on the back with alley access. This wonderful new community is 1 mile from The Forum w/shops & restaurants, in the heart of Peachtree ...

Upper Level Options

Want to Know More About This Home?