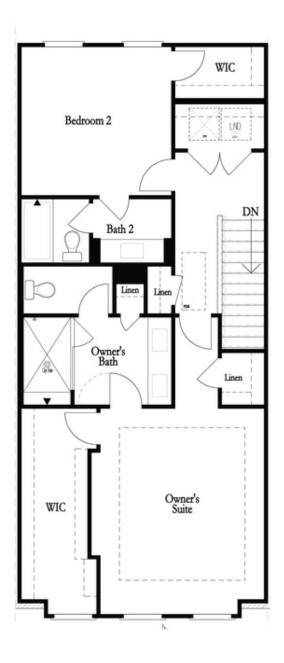

Elevate your life in 2023 with a new home by The Providence Group! \$5,000 towards closing cost when financing with one of Seller's preferred lenders. Welcome to Waterside a New Gated Master planned community nestled on the Chattahoochee River! Amazing Benton I floorplan that has spectacular upgrades throughout. Find beautiful designer finishes in the gourmet kitchen with stunning Cambria countertops, stainless appliances, tile backsplash and large island for casual dining! From the kitchen, you have a open view of dining and family room. Around the corner from the kitchen is a sunroom that could a perfect home office space. This room also gives you access a private deck. Head downstairs to the terrace level where you find a Media room that you could use for whatever suits your lifestyle. Lovely covered patio that overlooks gorgeous open green space!! The upper level hosts your spacious owners suite with large walk in closet. The owners bath has a dual vanity and oversized tiled shower. Two roomy secondary bedrooms with a shared bath and private deck. Two car garage on the back with alley access. This wonderful new community is 1 mile from The Forum w/shops & restaurants, in the heart of Peachtree ...

Upper Level Options

Want to Know More About This Home?