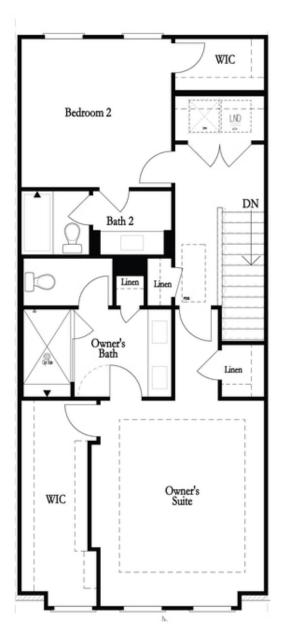

## 4708 watervale way, 154 THE BENTON I TOWNHOUSE IN WATERSIDE TOWNHOMES | PEACHTREE CORNERS, GA

**ELEVATED** 

Quick Move-in!! Come check out our FALL INTO SAVINGS with a New home by The Providence Group! \$25,000 ANYWAY when financing with one of Seller's preferred lenders for contracts written in October and closing in November. Welcome to Waterside a Gated Master planned community nestled on the Chattahoochee River! Amazing Benton I floorplan that has spectacular upgrades throughout. When you enter this beautiful home you find a Media room that you could used for whatever suits your lifestyle. Lovely covered patio that overlooks gorgeous fenced in yard!! You will find designer finishes in the gourmet kitchen with stunning Cambria countertops, stainless appliances, tile backsplash and large island for casual dining! Moreover, designer finishes in this kitchen contribute to a luxurious and functional environment that reflects unapparelled style. Around the corner from the kitchen is a sunroom that could a perfect home office space, natural light beams into this space! Just off this room is access to a private deck. From the kitchen, you have a open view of dining and family room perfect for hosting events with family and friends. The upper level boasts your spacious owners suite with large walk in closet. The luxurious owners bath has a dual ...