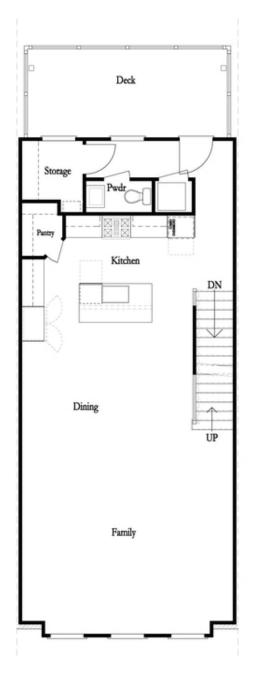

## 4708 watervale way, 154 THE BENTON I TOWNHOUSE IN WATERSIDE TOWNHOMES | PEACHTREE CORNERS, GA

**ELEVATED** 

Quick Move-in!! Come check out our FALL INTO SAVINGS with a New home by The Providence Group! \$25,000 ANYWAY when financing with one of Seller's preferred lenders for contracts written in October and closing in November. Welcome to Waterside a Gated Master planned community nestled on the Chattahoochee River! Amazing Benton I floorplan that has spectacular upgrades throughout. When you enter this beautiful home you find a Media room that you could used for whatever suits your lifestyle. Lovely covered patio that overlooks gorgeous fenced in yard!! You will find designer finishes in the gourmet kitchen with stunning Cambria countertops, stainless appliances, tile backsplash and large island for casual dining! Moreover, designer finishes in this kitchen contribute to a luxurious and functional environment that reflects unapparelled style. Around the corner from the kitchen is a sunroom that could a perfect home office space, natural light beams into this space! Just off this room is access to a private deck. From the kitchen, you have a open view of dining and family room perfect for hosting events with family and friends. The upper level boasts your spacious owners suite with large walk in closet. The luxurious owners bath has a dual ...