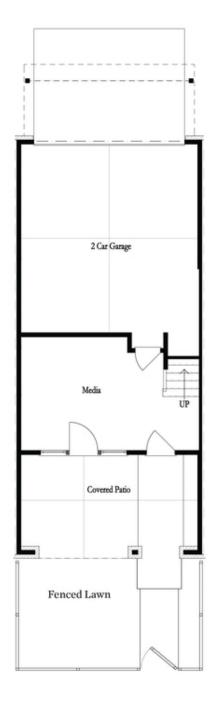

## 4708 watervale way, 154 THE BENTON I TOWNHOUSE IN WATERSIDE TOWNHOMES | PEACHTREE CORNERS, GA

**ELEVATED** 

Quick Move-in!! Come check out our FALL INTO SAVINGS with a New home by The Providence Group! \$25,000 ANYWAY when financing with one of Seller's preferred lenders for contracts written in October and closing in November. Welcome to Waterside a Gated Master planned community nestled on the Chattahoochee River! Amazing Benton I floorplan that has spectacular upgrades throughout. When you enter this beautiful home you find a Media room that you could used for whatever suits your lifestyle. Lovely covered patio that overlooks gorgeous fenced in yard!! You will find designer finishes in the gourmet kitchen with stunning Cambria countertops, stainless appliances, tile backsplash and large island for casual dining! Moreover, designer finishes in this kitchen contribute to a luxurious and functional environment that reflects unapparelled style. Around the corner from the kitchen is a sunroom that could a perfect home office space, natural light beams into this space! Just off this room is access to a private deck. From the kitchen, you have a open view of dining and family room perfect for hosting events with family and friends. The upper level boasts your spacious owners suite with large walk in closet. The luxurious owners bath has a dual ...

CONTACT OUR COMMUNITY SALES MANAGER Call Us @ 470.514.6999

4708 watervale way, 154 THE BENTON I TOWNHOUSE IN WATERSIDE TOWNHOMES | PEACHTREE CORNERS, GA

Terrace Level Options

Want to Know More About This Home?