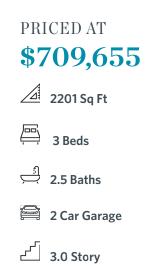

## 4708 watervale way, 154 THE BENTON I TOWNHOUSE IN WATERSIDE TOWNHOMES | PEACHTREE CORNERS, GA

**ELEVATED** 

Quick Move-in!! Come check out our FALL INTO SAVINGS with a New home by The Providence Group! \$25,000 ANYWAY when financing with one of Seller's preferred lenders for contracts written in October and closing in November. Welcome to Waterside a Gated Master planned community nestled on the Chattahoochee River! Amazing Benton I floorplan that has spectacular upgrades throughout. When you enter this beautiful home you find a Media room that you could used for whatever suits your lifestyle. Lovely covered patio that overlooks gorgeous fenced in yard!! You will find designer finishes in the gourmet kitchen with stunning Cambria countertops, stainless appliances, tile backsplash and large island for casual dining! Moreover, designer finishes in this kitchen contribute to a luxurious and functional environment that reflects unapparelled style. Around the corner from the kitchen is a sunroom that could a perfect home office space, natural light beams into this space! Just off this room is access to a private deck. From the kitchen, you have a open view of dining and family room perfect for hosting events with family and friends. The upper level boasts your spacious owners suite with large walk in closet. The luxurious owners bath has a dual ...