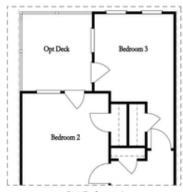

## Options

Opt. Bedroom 3
"Only available w/ sunroom option
"Laundry moved to main floor w/ this opt.

Opt. Walk-Through Shower

Opt. Freestanding Tub/Shower Combo

Tub/Shower Combo

Third Floor Options

Want to Know More About This Home?