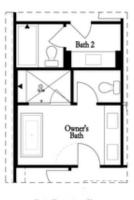

## Options

Opt. Bedroom 3
"Only available w/ sunroom option
"Laundry moved to main floor w/ this opt.

Opt. Walk-Through Shower

Opt. Freestanding Tub/Shower Combo

Tub/Shower Combo

Third Floor Options

Want to Know More About This Home?