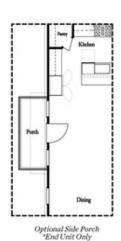

## Options

Opt. Bedroom 3
"Only available w/ sunroom option
"Laundry moved to main floor w/ this opt.

Opt. Walk-Through Shower

Opt. Freestanding Tub/Shower Combo

Tub/Shower Combo

Third Floor Options

Want to Know More About This Home?