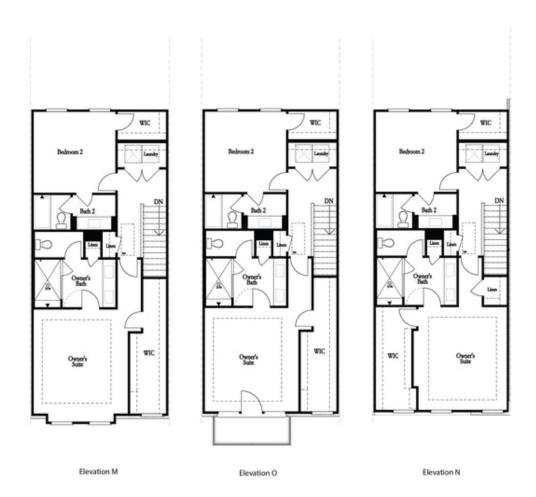

## Options

Opt. Bedroom 3
"Only available w/ sunroom option
"Laundry moved to main floor w/ this opt.

Opt. Walk-Through Shower

Opt. Freestanding Tub/Shower Combo

Tub/Shower Combo

Third Floor Options

Want to Know More About This Home?