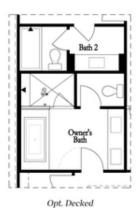

## Options

Opt. Bedroom 3
"Only available w/ sunroom option
"Laundry moved to main floor w/ this opt.

Opt. Walk-Through Shower

Opt. Freestanding Tub/Shower Combo

Tub/Shower Combo

Third Floor Options

Want to Know More About This Home?