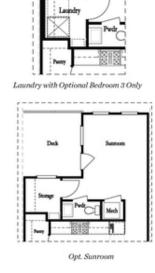

## Options

Opt. Bedroom 3
"Only available w/ sunroom option
"Laundry moved to main floor w/ this opt.

Opt. Walk-Through Shower

Opt. Freestanding Tub/Shower Combo

Tub/Shower Combo

Third Floor Options

Want to Know More About This Home?