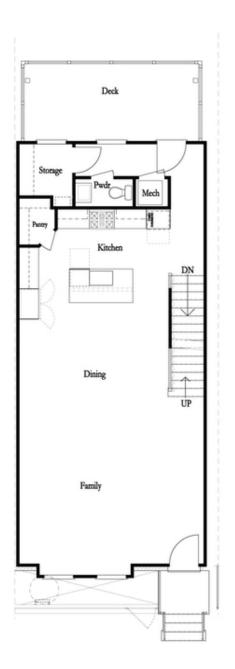

## Terrace Level Options

Opt. Linear Fireplace

Main Level Options

Want to Know More About This Home?

## Options

Opt. Bedroom 3
"Only available w/ sunroom option
"Laundry moved to main floor w/ this opt.

Opt. Walk-Through Shower

Opt. Freestanding Tub/Shower Combo

Tub/Shower Combo

Third Floor Options

Want to Know More About This Home?