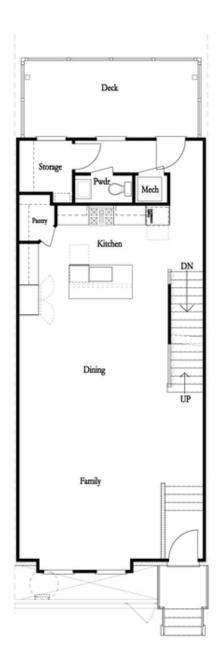

## Terrace Level Options

Opt. Linear Fireplace

Main Level Options

Want to Know More About This Home?

## Options

Opt. Bedroom 3
"Only available w/ sunroom option
"Laundry moved to main floor w/ this opt.

Opt. Walk-Through Shower

Opt. Freestanding Tub/Shower Combo

Tub/Shower Combo

Third Floor Options

Want to Know More About This Home?