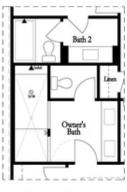

## Options

Opt. Bedroom 3
"Only available w/ sunroom option
"Laundry moved to main floor w/ this opt.

Opt. Walk-Through Shower

Opt. Freestanding Tub/Shower Combo

Tub/Shower Combo

Third Floor Options

Want to Know More About This Home?