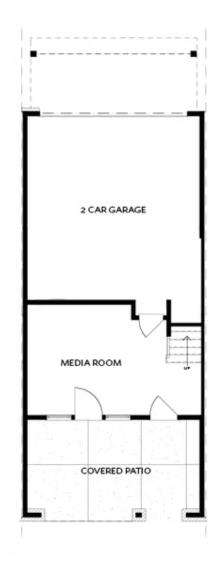

Elevate your life in 2023 with a new home by The Providence Group and \$5,000 towards closing cost when financing with one of Seller's preferred lenders. You will have easy access to our full-sized pool, 2-story clubhouse with full gym, and Amenity Area. END UNIT Benton I floorplan that has many upgrades throughout. Find beautiful designer finishes in the gourmet kitchen with stunning Cambria countertops, stainless appliances, tile backsplash and large island for casual dining! From the kitchen, you have a perfect view of dining and family room. Around the corner from the kitchen is a sunroom that could double as a home office space. This room also gives you access to the deck. Head downstairs to the terrace level where you find a large room that you could use for whatever suits your lifestyle - media/office/game/exercise room. Sliding doors will take you outside to the covered patio with its own outdoor fireplace! The upper level hosts your spacious owners suite with large walk in closet. The owners bath has a dual vanity and large tiled shower. 2 secondary bedrooms with a shared bath are located down the hallway. 2 car garage on the back with alley access. New Gated ...

# Want to Know More About This Home?

CONTACT OUR COMMUNITY SALES MANAGER Call Us @ 470.514.6999

2 Car Garage

3.0 Story

TERRACE

Elevation N

Want to Know More About This Home?

SECOND FLOOR