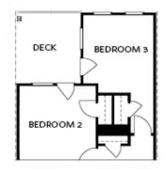

Elevate your life in 2023 with a new home by The Providence Group and \$5,000 towards closing cost when financing with one of Seller's preferred lenders. You will have easy access to our full-sized pool, 2-story clubhouse with full gym, and Amenity Area. END UNIT Benton I floorplan that has many upgrades throughout. Find beautiful designer finishes in the gourmet kitchen with stunning Cambria countertops, stainless appliances, tile backsplash and large island for casual dining! From the kitchen, you have a perfect view of dining and family room. Around the corner from the kitchen is a sunroom that could double as a home office space. This room also gives you access to the deck. Head downstairs to the terrace level where you find a large room that you could use for whatever suits your lifestyle - media/office/game/exercise room. Sliding doors will take you outside to the covered patio with its own outdoor fireplace! The upper level hosts your spacious owners suite with large walk in closet. The owners bath has a dual vanity and large tiled shower. 2 secondary bedrooms with a shared bath are located down the hallway. 2 car garage on the back with alley access. New Gated ...

OPT Bedroom 3 - ONLY Available with Optional Sunroom

OPT Walk-Through Shower

OPT Freestanding Tub/Shower Combo

OPT Decked Tub/ Shower Combo

OPTIONS

Want to Know More About This Home?