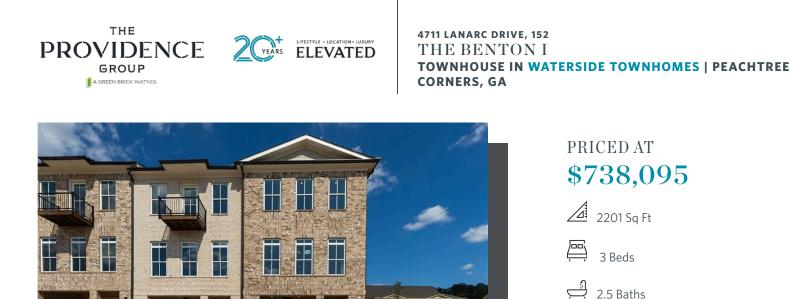

Elevate your life in 2023 with a new home by The Providence Group and \$5,000 towards closing cost when financing with one of Seller's preferred lenders. You will have easy access to our full-sized pool, 2-story clubhouse with full gym, and Amenity Area. END UNIT Benton I floorplan that has many upgrades throughout. Find beautiful designer finishes in the gourmet kitchen with stunning Cambria countertops, stainless appliances, tile backsplash and large island for casual dining! From the kitchen, you have a perfect view of dining and family room. Around the corner from the kitchen is a sunroom that could double as a home office space. This room also gives you access to the deck. Head downstairs to the terrace level where you find a large room that you could use for whatever suits your lifestyle - media/office/game/exercise room. Sliding doors will take you outside to the covered patio with its own outdoor fireplace! The upper level hosts your spacious owners suite with large walk in closet. The owners bath has a dual vanity and large tiled shower. 2 secondary bedrooms with a shared bath are located down the hallway. 2 car garage on the back with alley access. New Gated ...