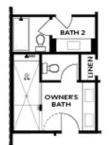

Elevate your life in 2023 with a new home by The Providence Group and \$5,000 towards closing cost when financing with one of Seller's preferred lenders. You will have easy access to our full-sized pool, 2-story clubhouse with full gym, and Amenity Area. END UNIT Benton I floorplan that has many upgrades throughout. Find beautiful designer finishes in the gourmet kitchen with stunning Cambria countertops, stainless appliances, tile backsplash and large island for casual dining! From the kitchen, you have a perfect view of dining and family room. Around the corner from the kitchen is a sunroom that could double as a home office space. This room also gives you access to the deck. Head downstairs to the terrace level where you find a large room that you could use for whatever suits your lifestyle - media/office/game/exercise room. Sliding doors will take you outside to the covered patio with its own outdoor fireplace! The upper level hosts your spacious owners suite with large walk in closet. The owners bath has a dual vanity and large tiled shower. 2 secondary bedrooms with a shared bath are located down the hallway. 2 car garage on the back with alley access. New Gated ...