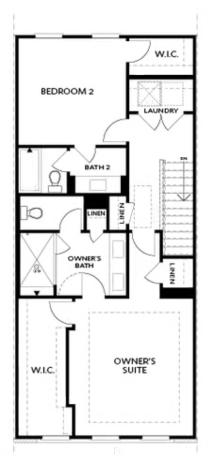

Elevate your life in 2023 with a new home by The Providence Group and \$5,000 towards closing cost when financing with one of Seller's preferred lenders. You will have easy access to our full-sized pool, 2-story clubhouse with full gym, and Amenity Area. END UNIT Benton I floorplan that has many upgrades throughout. Find beautiful designer finishes in the gourmet kitchen with stunning Cambria countertops, stainless appliances, tile backsplash and large island for casual dining! From the kitchen, you have a perfect view of dining and family room. Around the corner from the kitchen is a sunroom that could double as a home office space. This room also gives you access to the deck. Head downstairs to the terrace level where you find a large room that you could use for whatever suits your lifestyle - media/office/game/exercise room. Sliding doors will take you outside to the covered patio with its own outdoor fireplace! The upper level hosts your spacious owners suite with large walk in closet. The owners bath has a dual vanity and large tiled shower. 2 secondary bedrooms with a shared bath are located down the hallway. 2 car garage on the back with alley access. New Gated ...

Elevation N

Want to Know More About This Home?

THIRD FLOOR

Elevation N

Want to Know More About This Home?

OPTIONS

Want to Know More About This Home?

OPT Open Rail