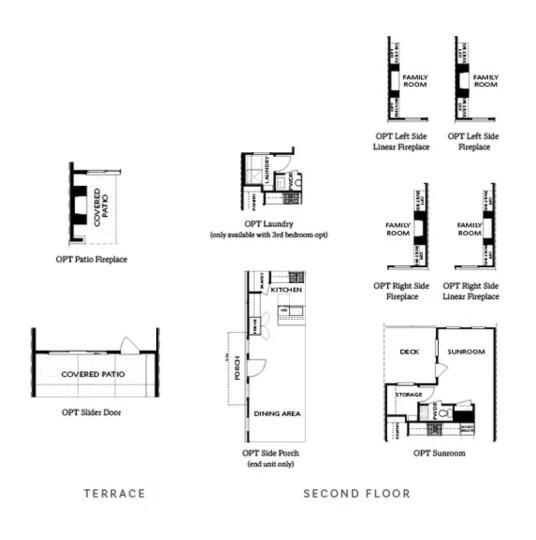

Elevate your life in 2023 with a new home by The Providence Group and \$5,000 towards closing cost when financing with one of Seller's preferred lenders. You will have easy access to our full-sized pool, 2-story clubhouse with full gym, and Amenity Area. END UNIT Benton I floorplan that has many upgrades throughout. Find beautiful designer finishes in the gourmet kitchen with stunning Cambria countertops, stainless appliances, tile backsplash and large island for casual dining! From the kitchen, you have a perfect view of dining and family room. Around the corner from the kitchen is a sunroom that could double as a home office space. This room also gives you access to the deck. Head downstairs to the terrace level where you find a large room that you could use for whatever suits your lifestyle - media/office/game/exercise room. Sliding doors will take you outside to the covered patio with its own outdoor fireplace! The upper level hosts your spacious owners suite with large walk in closet. The owners bath has a dual vanity and large tiled shower. 2 secondary bedrooms with a shared bath are located down the hallway. 2 car garage on the back with alley access. New Gated ...

# Want to Know More About This Home?

CONTACT OUR COMMUNITY SALES MANAGER Call Us @ 470.514.6999

2 Car Garage

3.0 Story

TERRACE

Elevation N

Want to Know More About This Home?

SECOND FLOOR

Elevation N

Want to Know More About This Home?

THIRD FLOOR

Elevation N

Want to Know More About This Home?

OPTIONS

Want to Know More About This Home?

OPT Open Rail

OPT Bedroom 3 - ONLY Available with Optional Sunroom

OPT Walk-Through Shower

OPT Freestanding Tub/Shower Combo

OPT Decked Tub/ Shower Combo

OPTIONS

Want to Know More About This Home?