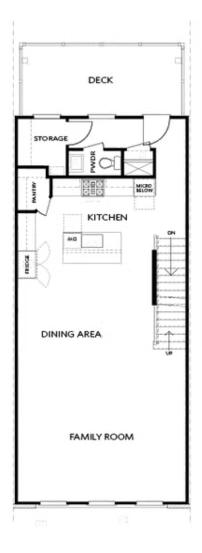

Elevate your life in 2023 with a new home by The Providence Group and \$5,000 towards closing cost when financing with one of Seller's preferred lenders. You will have easy access to our full-sized pool, 2-story clubhouse with full gym, and Amenity Area. END UNIT Benton I floorplan that has many upgrades throughout. Find beautiful designer finishes in the gourmet kitchen with stunning Cambria countertops, stainless appliances, tile backsplash and large island for casual dining! From the kitchen, you have a perfect view of dining and family room. Around the corner from the kitchen is a sunroom that could double as a home office space. This room also gives you access to the deck. Head downstairs to the terrace level where you find a large room that you could use for whatever suits your lifestyle - media/office/game/exercise room. Sliding doors will take you outside to the covered patio with its own outdoor fireplace! The upper level hosts your spacious owners suite with large walk in closet. The owners bath has a dual vanity and large tiled shower. 2 secondary bedrooms with a shared bath are located down the hallway. 2 car garage on the back with alley access. New Gated ...

# Want to Know More About This Home?

CONTACT OUR COMMUNITY SALES MANAGER Call Us @ 470.514.6999

2 Car Garage

3.0 Story

TERRACE

Elevation N

Want to Know More About This Home?

SECOND FLOOR

Elevation N

Want to Know More About This Home?

THIRD FLOOR

Elevation N

Want to Know More About This Home?

OPTIONS

Want to Know More About This Home?

OPT Open Rail