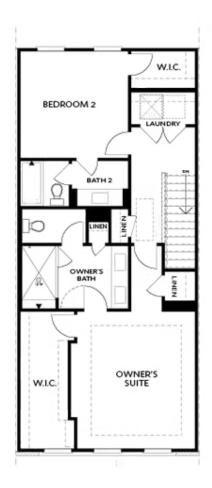

## 4718 WATERVALE WAY, 153 THE BENTON I

TOWNHOUSE IN WATERSIDE TOWNHOMES | PEACHTREE CORNERS, GA

SECOND FLOOR

Elevation N

Want to Know More About This Home?

THIRD FLOOR

Elevation N

Want to Know More About This Home?