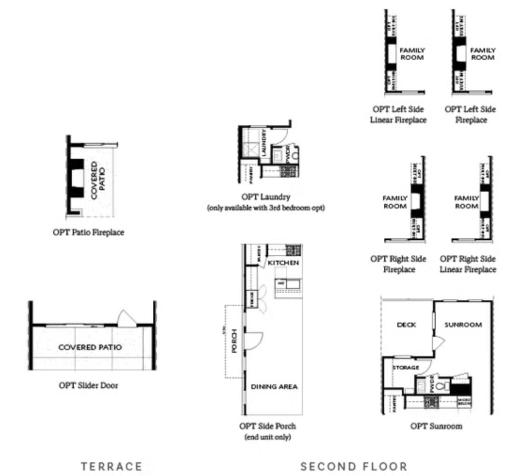

Want to Know More About This Home?

TERRACE

Elevation N

Want to Know More About This Home?

## 4718 WATERVALE WAY, 153 THE BENTON I

TOWNHOUSE IN WATERSIDE TOWNHOMES | PEACHTREE CORNERS, GA

SECOND FLOOR

Elevation N

Want to Know More About This Home?

THIRD FLOOR

Elevation N

Want to Know More About This Home?