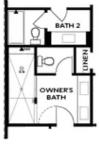

## TOWNHOUSE IN WATERSIDE TOWNHOMES | PEACHTREE CORNERS, GA

OPTIONS

Want to Know More About This Home?

OPT Bedroom 3 - ONLY Available with Optional Sunroom

OPT Walk-Through Shower

OPT Freestanding Tub/Shower Combo