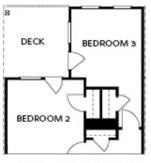

## TOWNHOUSE IN WATERSIDE TOWNHOMES | PEACHTREE CORNERS, GA

OPTIONS

Want to Know More About This Home?

OPT Bedroom 3 - ONLY Available with Optional Sunroom

OPT Walk-Through Shower

OPT Freestanding Tub/Shower Combo