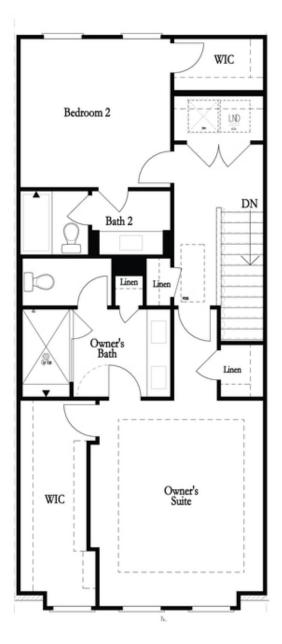

Benton S2 End Unit Townhome Under Construction in Peachtree Corners. You will not find another home like this one. Abundant natural light gleams throughout the entire home. Wide-open, airy floor plan with not one but two decks. 10'ceilings on the main level. White Kitchen cabinet stacked to the ceiling. Quartz countertops. Hardwoods throughout main level. Located minutes from The Forum. New Gated Master Planned Community is backing up to the Chattahoochee River, surrounded by beautiful lush trees and the opportunity to take a walk down to the River or enjoy state of the art amenities w/Swim, fitness, parks, clubhouse, etc. Community w/single family & townhomes Visiting our office is by appointment only. For driving directions, you can use 4411 E. Jones Bridge Road, Peachtree Corners, GA 30092 [Benton II]