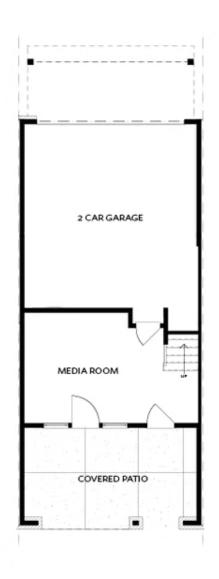

PRICED AT \$642,200

2170 Sq Ft

3 Beds

⊋ 2.5 Baths

2 Car Garage

علام 3.0 Story

END UNIT! 30 DAY CLOSE - LARGE INCENTIVE. Photos are of actual unit. If you enjoy being outdoors, you will love this plan! The terrace level has a covered patio and fireplace for those who love to entertain. On the main floor you will find the family room with fireplace wrapped in shiplap, dining area, sunroom/office and a beautiful gourmet kitchen. This designer kitchen has white cabinets, a large island, Cambria countertops, stainless appliances & tile backsplash with herringbone installation. Head upstairs to the owners suite with hardwood floors, dual vanity, large shower and huge walk in closet. 2 secondary bedrooms are down the hall. New Gated Master Planned Community backing up to the Chattahoochee River, 1 mile from The Forum w/shops & restaurants, in the heart of Peachtree Corners. Fabulous amenity package includes clubhouse, park areas, pool, trails down by the River, fitness ctr. & more. For driving directions, you can use 4411 E. Jones Bridge Road, Peachtree Corners, GA 30092

Want to Know More About This Home?

TERRACE

Elevation N

Want to Know More About This Home?

SECOND FLOOR

Elevation N

Want to Know More About This Home?

THIRD FLOOR