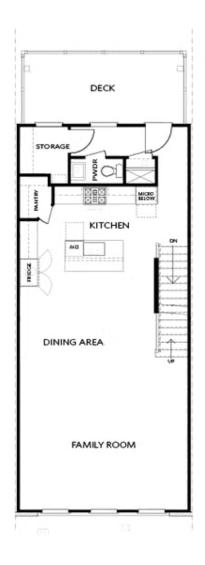

PRICED AT \$642,200

2170 Sq Ft

3 Beds

⊋ 2.5 Baths

2 Car Garage

علام 3.0 Story

END UNIT! 30 DAY CLOSE - LARGE INCENTIVE. Photos are of actual unit. If you enjoy being outdoors, you will love this plan! The terrace level has a covered patio and fireplace for those who love to entertain. On the main floor you will find the family room with fireplace wrapped in shiplap, dining area, sunroom/office and a beautiful gourmet kitchen. This designer kitchen has white cabinets, a large island, Cambria countertops, stainless appliances & tile backsplash with herringbone installation. Head upstairs to the owners suite with hardwood floors, dual vanity, large shower and huge walk in closet. 2 secondary bedrooms are down the hall. New Gated Master Planned Community backing up to the Chattahoochee River, 1 mile from The Forum w/shops & restaurants, in the heart of Peachtree Corners. Fabulous amenity package includes clubhouse, park areas, pool, trails down by the River, fitness ctr. & more. For driving directions, you can use 4411 E. Jones Bridge Road, Peachtree Corners, GA 30092

Want to Know More About This Home?

TERRACE

Elevation N

Want to Know More About This Home?

SECOND FLOOR

Elevation N

Want to Know More About This Home?

THIRD FLOOR