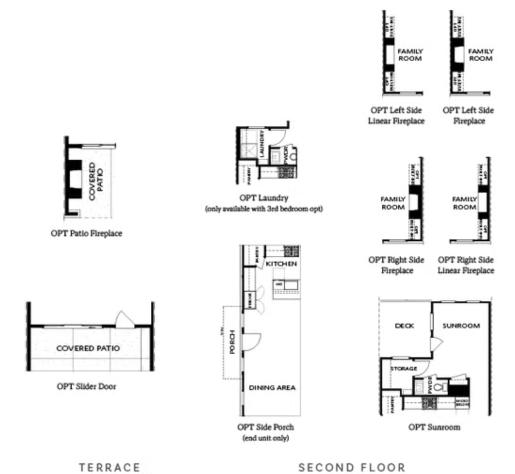

PRICED AT \$642,200

2170 Sq Ft

3 Beds

⊋ 2.5 Baths

2 Car Garage

علام 3.0 Story

END UNIT! 30 DAY CLOSE - LARGE INCENTIVE. Photos are of actual unit. If you enjoy being outdoors, you will love this plan! The terrace level has a covered patio and fireplace for those who love to entertain. On the main floor you will find the family room with fireplace wrapped in shiplap, dining area, sunroom/office and a beautiful gourmet kitchen. This designer kitchen has white cabinets, a large island, Cambria countertops, stainless appliances & tile backsplash with herringbone installation. Head upstairs to the owners suite with hardwood floors, dual vanity, large shower and huge walk in closet. 2 secondary bedrooms are down the hall. New Gated Master Planned Community backing up to the Chattahoochee River, 1 mile from The Forum w/shops & restaurants, in the heart of Peachtree Corners. Fabulous amenity package includes clubhouse, park areas, pool, trails down by the River, fitness ctr. & more. For driving directions, you can use 4411 E. Jones Bridge Road, Peachtree Corners, GA 30092

Want to Know More About This Home?

TERRACE

Elevation N

Want to Know More About This Home?

SECOND FLOOR

Elevation N

Want to Know More About This Home?

THIRD FLOOR

## 4759 waterside parkway, 132 $\rm THE\ BENTON\ I$

TOWNHOUSE IN WATERSIDE TOWNHOMES | PEACHTREE CORNERS, GA

OPTIONS

Want to Know More About This Home?

OPT Bedroom 3 - ONLY Available with Optional Sunroom

OPTIONS

Want to Know More About This Home?