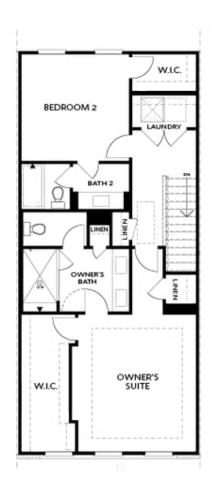

PRICED AT \$642,200

2170 Sq Ft

3 Beds

⊋ 2.5 Baths

2 Car Garage

علام 3.0 Story

END UNIT! 30 DAY CLOSE - LARGE INCENTIVE. Photos are of actual unit. If you enjoy being outdoors, you will love this plan! The terrace level has a covered patio and fireplace for those who love to entertain. On the main floor you will find the family room with fireplace wrapped in shiplap, dining area, sunroom/office and a beautiful gourmet kitchen. This designer kitchen has white cabinets, a large island, Cambria countertops, stainless appliances & tile backsplash with herringbone installation. Head upstairs to the owners suite with hardwood floors, dual vanity, large shower and huge walk in closet. 2 secondary bedrooms are down the hall. New Gated Master Planned Community backing up to the Chattahoochee River, 1 mile from The Forum w/shops & restaurants, in the heart of Peachtree Corners. Fabulous amenity package includes clubhouse, park areas, pool, trails down by the River, fitness ctr. & more. For driving directions, you can use 4411 E. Jones Bridge Road, Peachtree Corners, GA 30092

Want to Know More About This Home?

TERRACE

Elevation N

Want to Know More About This Home?

SECOND FLOOR

Elevation N

Want to Know More About This Home?

THIRD FLOOR