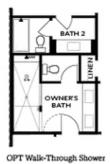

PRICED AT \$642,200

2170 Sq Ft

3 Beds

⊋ 2.5 Baths

2 Car Garage

علام 3.0 Story

END UNIT! 30 DAY CLOSE - LARGE INCENTIVE. Photos are of actual unit. If you enjoy being outdoors, you will love this plan! The terrace level has a covered patio and fireplace for those who love to entertain. On the main floor you will find the family room with fireplace wrapped in shiplap, dining area, sunroom/office and a beautiful gourmet kitchen. This designer kitchen has white cabinets, a large island, Cambria countertops, stainless appliances & tile backsplash with herringbone installation. Head upstairs to the owners suite with hardwood floors, dual vanity, large shower and huge walk in closet. 2 secondary bedrooms are down the hall. New Gated Master Planned Community backing up to the Chattahoochee River, 1 mile from The Forum w/shops & restaurants, in the heart of Peachtree Corners. Fabulous amenity package includes clubhouse, park areas, pool, trails down by the River, fitness ctr. & more. For driving directions, you can use 4411 E. Jones Bridge Road, Peachtree Corners, GA 30092