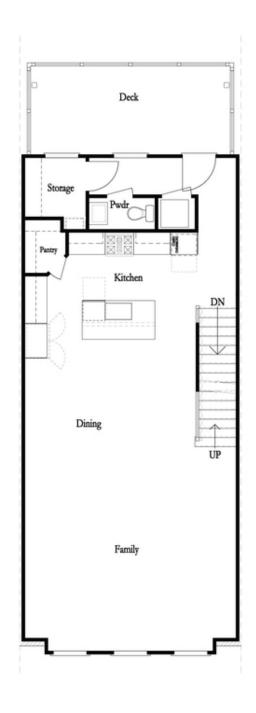

PRICED AT

\$642,200

2170 Sq Ft

= ∃ 3 Beds

2.5 Baths

2 Car Garage

عاد 3.0 Story

END UNIT! 30 DAY CLOSE - LARGE INCENTIVE. Photos are of actual unit. If you enjoy being outdoors, you will love this plan! The terrace level has a covered patio and fireplace for those who love to entertain. On the main floor you will find the family room with fireplace wrapped in shiplap, dining area, sunroom/office and a beautiful gourmet kitchen. This designer kitchen has white cabinets, a large island, Cambria countertops, stainless appliances & tile backsplash with herringbone installation. Head upstairs to the owners suite with hardwood floors, dual vanity, large shower and huge walk in closet. 2 secondary bedrooms are down the hall. New Gated Master Planned Community backing up to the Chattahoochee River, 1 mile from The Forum w/shops & restaurants, in the heart of Peachtree Corners. Fabulous amenity package includes clubhouse, park areas, pool, trails down by the River, fitness ctr. & more. For driving directions, you can use 4411 E. Jones Bridge Road, Peachtree Corners, GA 30092