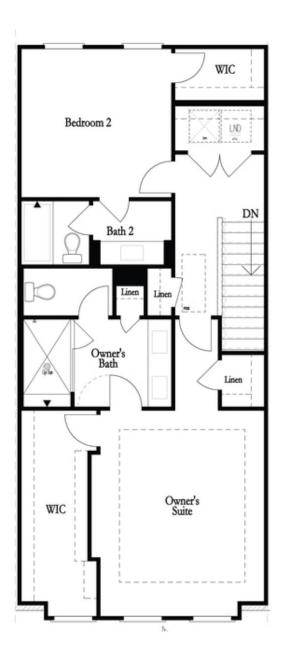

PRICED AT

\$642,200

2170 Sq Ft

= ∃ 3 Beds

2.5 Baths

2 Car Garage

عاد 3.0 Story

END UNIT! 30 DAY CLOSE - LARGE INCENTIVE. Photos are of actual unit. If you enjoy being outdoors, you will love this plan! The terrace level has a covered patio and fireplace for those who love to entertain. On the main floor you will find the family room with fireplace wrapped in shiplap, dining area, sunroom/office and a beautiful gourmet kitchen. This designer kitchen has white cabinets, a large island, Cambria countertops, stainless appliances & tile backsplash with herringbone installation. Head upstairs to the owners suite with hardwood floors, dual vanity, large shower and huge walk in closet. 2 secondary bedrooms are down the hall. New Gated Master Planned Community backing up to the Chattahoochee River, 1 mile from The Forum w/shops & restaurants, in the heart of Peachtree Corners. Fabulous amenity package includes clubhouse, park areas, pool, trails down by the River, fitness ctr. & more. For driving directions, you can use 4411 E. Jones Bridge Road, Peachtree Corners, GA 30092