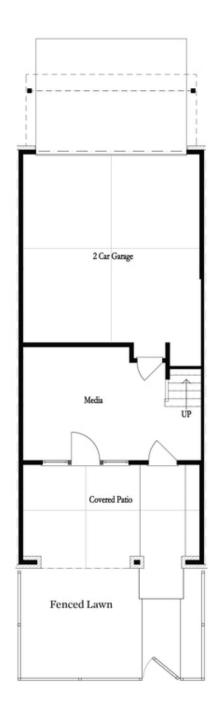

PRICED AT

\$642,200

2170 Sq Ft

= ∃ 3 Beds

2.5 Baths

2 Car Garage

عاد 3.0 Story

END UNIT! 30 DAY CLOSE - LARGE INCENTIVE. Photos are of actual unit. If you enjoy being outdoors, you will love this plan! The terrace level has a covered patio and fireplace for those who love to entertain. On the main floor you will find the family room with fireplace wrapped in shiplap, dining area, sunroom/office and a beautiful gourmet kitchen. This designer kitchen has white cabinets, a large island, Cambria countertops, stainless appliances & tile backsplash with herringbone installation. Head upstairs to the owners suite with hardwood floors, dual vanity, large shower and huge walk in closet. 2 secondary bedrooms are down the hall. New Gated Master Planned Community backing up to the Chattahoochee River, 1 mile from The Forum w/shops & restaurants, in the heart of Peachtree Corners. Fabulous amenity package includes clubhouse, park areas, pool, trails down by the River, fitness ctr. & more. For driving directions, you can use 4411 E. Jones Bridge Road, Peachtree Corners, GA 30092