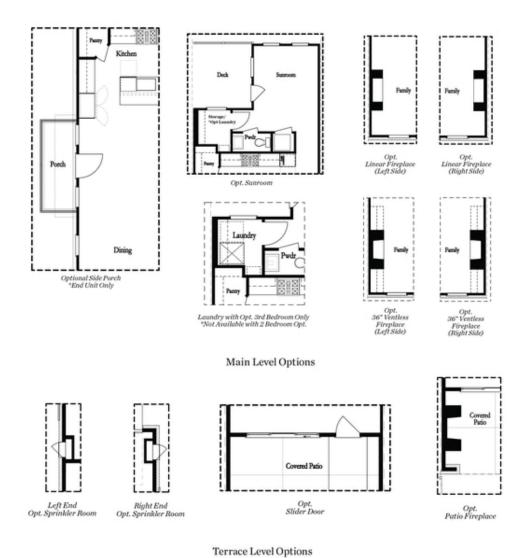

PRICED AT

\$642,200

2170 Sq Ft

= ∃ 3 Beds

2.5 Baths

2 Car Garage

عاد 3.0 Story

END UNIT! 30 DAY CLOSE - LARGE INCENTIVE. Photos are of actual unit. If you enjoy being outdoors, you will love this plan! The terrace level has a covered patio and fireplace for those who love to entertain. On the main floor you will find the family room with fireplace wrapped in shiplap, dining area, sunroom/office and a beautiful gourmet kitchen. This designer kitchen has white cabinets, a large island, Cambria countertops, stainless appliances & tile backsplash with herringbone installation. Head upstairs to the owners suite with hardwood floors, dual vanity, large shower and huge walk in closet. 2 secondary bedrooms are down the hall. New Gated Master Planned Community backing up to the Chattahoochee River, 1 mile from The Forum w/shops & restaurants, in the heart of Peachtree Corners. Fabulous amenity package includes clubhouse, park areas, pool, trails down by the River, fitness ctr. & more. For driving directions, you can use 4411 E. Jones Bridge Road, Peachtree Corners, GA 30092