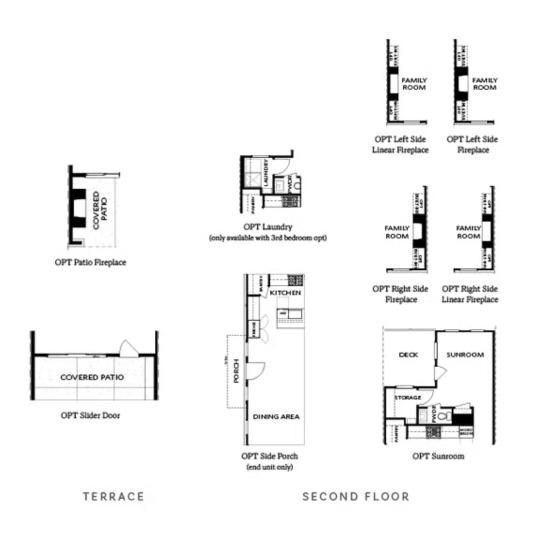

# 4789 waterside parkway, 135 THE BENTON I TOWNHOUSE IN WATERSIDE TOWNHOMES | PEACHTREE CORNERS, GA

OPTIONS

Want to Know More About This Home?

# 4789 waterside parkway, 135 THE BENTON I TOWNHOUSE IN WATERSIDE TOWNHOMES | PEACHTREE CORNERS, GA

OPT Open Rail

OPT Bedroom 3 - ONLY Available with Optional Sunroom

OPT Walk-Through Shower

OPT Freestanding Tub/Shower Combo

OPT Decked Tub/ Shower Combo

OPTIONS

Want to Know More About This Home?