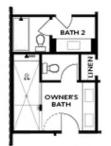

# 4789 waterside parkway, 135 THE BENTON I TOWNHOUSE IN WATERSIDE TOWNHOMES | PEACHTREE CORNERS, GA

OPT Open Rail

OPT Bedroom 3 - ONLY Available with Optional Sunroom

OPT Walk-Through Shower

OPT Freestanding Tub/Shower Combo

OPT Decked Tub/ Shower Combo

OPTIONS

Want to Know More About This Home?