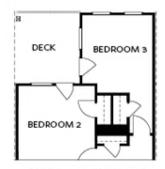

# 4789 waterside parkway, 135 THE BENTON I TOWNHOUSE IN WATERSIDE TOWNHOMES | PEACHTREE CORNERS, GA

OPT Open Rail

OPT Bedroom 3 - ONLY Available with Optional Sunroom

OPT Walk-Through Shower

OPT Freestanding Tub/Shower Combo