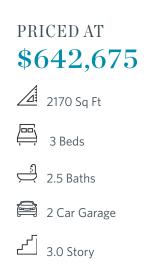

### 4789 waterside parkway, 135 THE BENTON I TOWNHOUSE IN WATERSIDE TOWNHOMES | PEACHTREE CORNERS, GA

Elevate your life in 2023! New Year New Price plus \$20k any way you want on all contracts written before 2/28/2023 and close 3/31/2023. Quick Move in! Entertainer's Dream- one mile from shops, restaurants, breweries, and festivals at the Forum. Come see this one-of-a-kind 3-story townhome located minutes from The Forum. Perfect space for entertaining in the media room that opens up to a covered patio with a fenced yard. HOA will maintain your lawn equals easy living for you. Open main floor with a sunroom and all bedrooms located on the top floor. The two guest bedroom has access to the upper deck. Perfect spot to end the day! This New Gated Master Planned Community is backing up to the Chattahoochee River, surrounded by beautiful trees and the opportunity to take a walk down to the River or enjoy state of the art amenities w/Swim, fitness, parks, clubhouse, etc. Community w/single family & townhomes. Photos do not represent actual property. For driving directions, you can use 4411 E. Jones Bridge Road, Peachtree Corners, GA 30092.