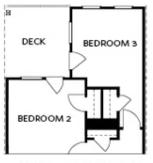

## TOWNHOUSE IN WATERSIDE TOWNHOMES | PEACHTREE CORNERS, GA

OPTIONS

Want to Know More About This Home?

OPT Bedroom 3 - ONLY Available with Optional Sunroom

OPT Walk-Through Shower

OPT Freestanding Tub/Shower Combo