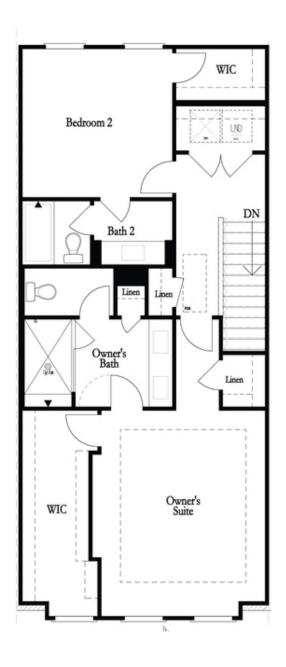

PRICED AT

\$623,795

2170 Sq Ft

3 Beds

2.5 Baths

🚔 2 Car Garage

عاد 3.0 Story

Elevate your life in 2023! New Year New Price plus \$20k any way you want on all contracts written before 1/31/2023 and close 3/31/2023. See agents for details. RARE QUICK-MOVE IN TOWNHOME in Waterside by The Providence Group! Come see your new townhome in Peachtree Corners with property backing up to Chattahoochee River. Amazing open plan with Beautiful designer kitchen with lots of cabinets and storage, walk in pantry. Kitchen overlooks the dining room & family room with fireplace to ceiling. Media room and covered patio is the entertainer's dream on the terrace level that walks out to a fenced in yard. Two car garage on the back. Owners suite has dual vanity with shower and huge walk in closet. New Gated Master Planned Community backing up to the Chattahoochee River, 1 mile from The Forum w/shops & restaurants, in the heart of Peachtree Corners. Fabulous amenity package includes clubhouse, park areas, pool, trails down by the River, fitness ctr. & more. PHOTOS ARE NOT OF ACTUAL UNIT AS IT IS STILL UNDER CONSTRUCTION. For driving directions, you can use 4411 E. Jones Bridge Road, Peachtree Corners, GA 30092.