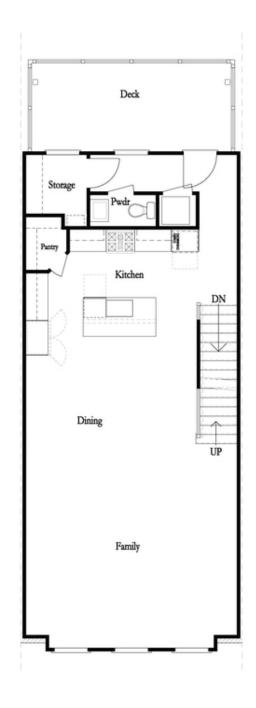

PRICED AT

\$623,795

2170 Sq Ft

3 Beds

2.5 Baths

🚔 2 Car Garage

عاد 3.0 Story

Elevate your life in 2023! New Year New Price plus \$20k any way you want on all contracts written before 1/31/2023 and close 3/31/2023. See agents for details. RARE QUICK-MOVE IN TOWNHOME in Waterside by The Providence Group! Come see your new townhome in Peachtree Corners with property backing up to Chattahoochee River. Amazing open plan with Beautiful designer kitchen with lots of cabinets and storage, walk in pantry. Kitchen overlooks the dining room & family room with fireplace to ceiling. Media room and covered patio is the entertainer's dream on the terrace level that walks out to a fenced in yard. Two car garage on the back. Owners suite has dual vanity with shower and huge walk in closet. New Gated Master Planned Community backing up to the Chattahoochee River, 1 mile from The Forum w/shops & restaurants, in the heart of Peachtree Corners. Fabulous amenity package includes clubhouse, park areas, pool, trails down by the River, fitness ctr. & more. PHOTOS ARE NOT OF ACTUAL UNIT AS IT IS STILL UNDER CONSTRUCTION. For driving directions, you can use 4411 E. Jones Bridge Road, Peachtree Corners, GA 30092.