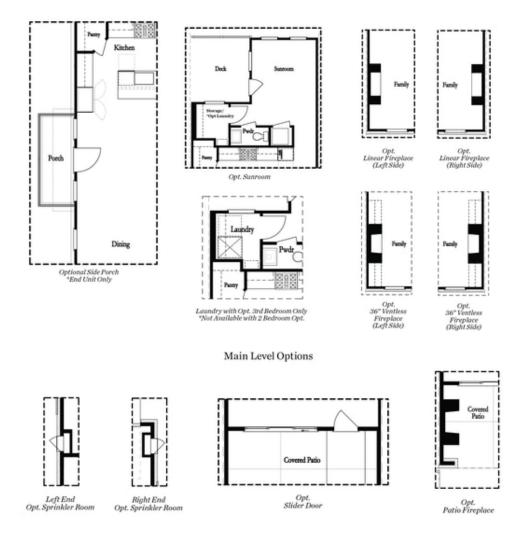

Want to Know More About This Home?

Want to Know More About This Home?

Want to Know More About This Home?

Want to Know More About This Home?

Terrace Level Options

Want to Know More About This Home?

Deck Bedsoom 3

Opt. Bedroom 3 \*Only Available with Sunroom option \*Laundry Moved to Main Level w/ this Opt.

Upper Level Options

Want to Know More About This Home?