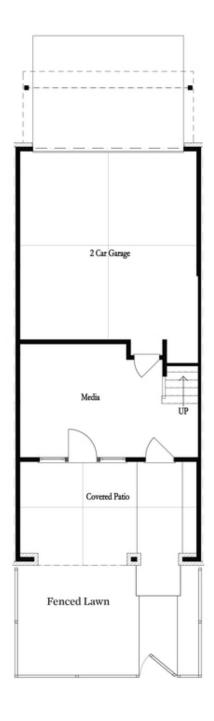

PRICED AT

\$623,795

2170 Sq Ft

3 Beds

2.5 Baths

🚔 2 Car Garage

عاد 3.0 Story

Elevate your life in 2023! New Year New Price plus \$20k any way you want on all contracts written before 1/31/2023 and close 3/31/2023. See agents for details. RARE QUICK-MOVE IN TOWNHOME in Waterside by The Providence Group! Come see your new townhome in Peachtree Corners with property backing up to Chattahoochee River. Amazing open plan with Beautiful designer kitchen with lots of cabinets and storage, walk in pantry. Kitchen overlooks the dining room & family room with fireplace to ceiling. Media room and covered patio is the entertainer's dream on the terrace level that walks out to a fenced in yard. Two car garage on the back. Owners suite has dual vanity with shower and huge walk in closet. New Gated Master Planned Community backing up to the Chattahoochee River, 1 mile from The Forum w/shops & restaurants, in the heart of Peachtree Corners. Fabulous amenity package includes clubhouse, park areas, pool, trails down by the River, fitness ctr. & more. PHOTOS ARE NOT OF ACTUAL UNIT AS IT IS STILL UNDER CONSTRUCTION. For driving directions, you can use 4411 E. Jones Bridge Road, Peachtree Corners, GA 30092.