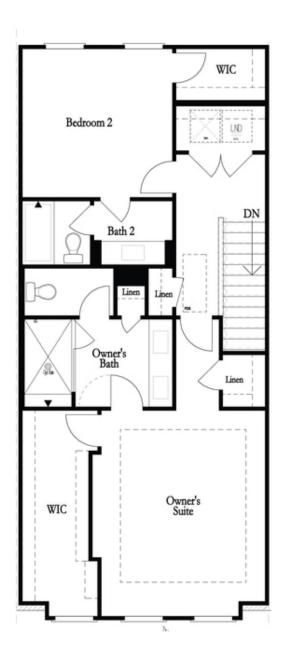

PRICED AT

\$631,760

2170 Sq Ft

= ∃ 3 Beds

2.5 Baths

2 Car Garage

عاد 3.0 Story

Ask About our Fabulous Fall Incentives &/or Available to Close in 2022. Spectacular home design by The Providence Group. The Benton I is one of our most sought-after town home designs. It could be due to all the outdoor space, two decks, covered patio and a fenced front lawn. Not to mention the wide-open floor plan with a sunroom. Kitchen has a ton of cabinets for storage and entertaining, and is all open to the family room w/fireplace and large windows. The owners suite is grand and has a massive closet and beautiful bathroom. Two more bedrooms with bath are also on the same floor. Come check it out! New Gated Master Planned Community backing up to the Chattahoochee River, 1 mile from The Forum w/shops & restaurants, in the heart of Peachtree Corners. Fabulous amenity package includes clubhouse, park areas, pool, trails down by the River, fitness ctr. & more. For driving directions, you can use 4411 E. Jones Bridge Road, Peachtree Corners, GA 30092