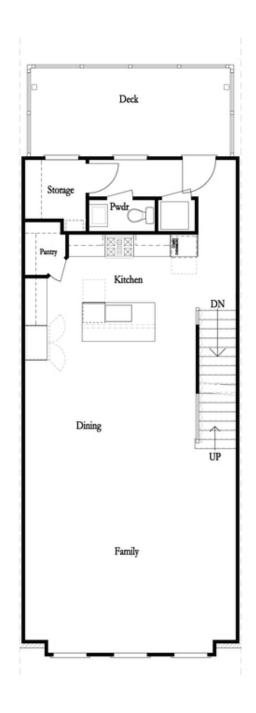

PRICED AT

\$631,760

2170 Sq Ft

= ∃ 3 Beds

2.5 Baths

2 Car Garage

عاد 3.0 Story

Ask About our Fabulous Fall Incentives &/or Available to Close in 2022. Spectacular home design by The Providence Group. The Benton I is one of our most sought-after town home designs. It could be due to all the outdoor space, two decks, covered patio and a fenced front lawn. Not to mention the wide-open floor plan with a sunroom. Kitchen has a ton of cabinets for storage and entertaining, and is all open to the family room w/fireplace and large windows. The owners suite is grand and has a massive closet and beautiful bathroom. Two more bedrooms with bath are also on the same floor. Come check it out! New Gated Master Planned Community backing up to the Chattahoochee River, 1 mile from The Forum w/shops & restaurants, in the heart of Peachtree Corners. Fabulous amenity package includes clubhouse, park areas, pool, trails down by the River, fitness ctr. & more. For driving directions, you can use 4411 E. Jones Bridge Road, Peachtree Corners, GA 30092