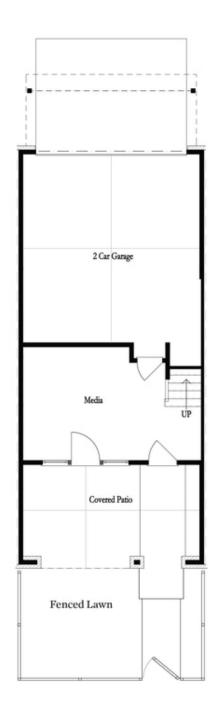

PRICED AT

\$631,760

2170 Sq Ft

= ∃ 3 Beds

2.5 Baths

2 Car Garage

عاد 3.0 Story

Ask About our Fabulous Fall Incentives &/or Available to Close in 2022. Spectacular home design by The Providence Group. The Benton I is one of our most sought-after town home designs. It could be due to all the outdoor space, two decks, covered patio and a fenced front lawn. Not to mention the wide-open floor plan with a sunroom. Kitchen has a ton of cabinets for storage and entertaining, and is all open to the family room w/fireplace and large windows. The owners suite is grand and has a massive closet and beautiful bathroom. Two more bedrooms with bath are also on the same floor. Come check it out! New Gated Master Planned Community backing up to the Chattahoochee River, 1 mile from The Forum w/shops & restaurants, in the heart of Peachtree Corners. Fabulous amenity package includes clubhouse, park areas, pool, trails down by the River, fitness ctr. & more. For driving directions, you can use 4411 E. Jones Bridge Road, Peachtree Corners, GA 30092