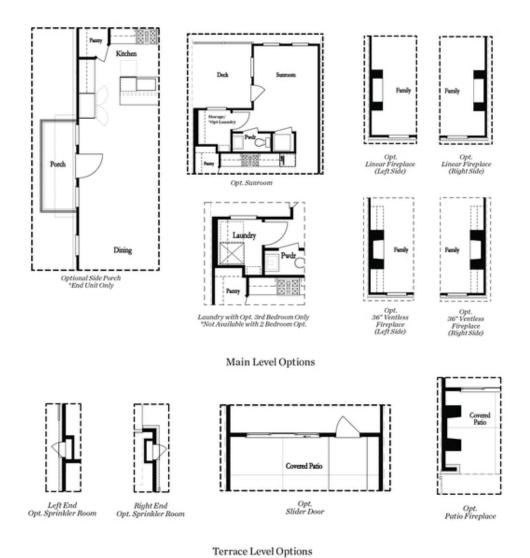

PRICED AT

\$631,760

2170 Sq Ft

= ∃ 3 Beds

2.5 Baths

2 Car Garage

عاد 3.0 Story

Ask About our Fabulous Fall Incentives &/or Available to Close in 2022. Spectacular home design by The Providence Group. The Benton I is one of our most sought-after town home designs. It could be due to all the outdoor space, two decks, covered patio and a fenced front lawn. Not to mention the wide-open floor plan with a sunroom. Kitchen has a ton of cabinets for storage and entertaining, and is all open to the family room w/fireplace and large windows. The owners suite is grand and has a massive closet and beautiful bathroom. Two more bedrooms with bath are also on the same floor. Come check it out! New Gated Master Planned Community backing up to the Chattahoochee River, 1 mile from The Forum w/shops & restaurants, in the heart of Peachtree Corners. Fabulous amenity package includes clubhouse, park areas, pool, trails down by the River, fitness ctr. & more. For driving directions, you can use 4411 E. Jones Bridge Road, Peachtree Corners, GA 30092

Want to Know More About This Home?

Want to Know More About This Home?

Want to Know More About This Home?

Want to Know More About This Home?

Want to Know More About This Home?

Deck Bedsoom 3

Opt. Bedroom 3 \*Only Available with Sunroom option \*Laundry Moved to Main Level w/ this Opt.