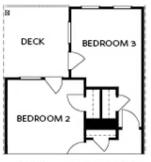

## TOWNHOUSE IN WATERSIDE TOWNHOMES | PEACHTREE CORNERS, GA

OPTIONS

Want to Know More About This Home?

OPT Bedroom 3 - ONLY Available with Optional Sunroom

OPT Walk-Through Shower

OPT Freestanding Tub/Shower Combo