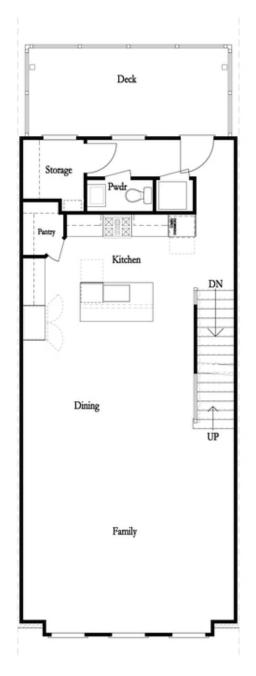

## 4859 WATERSIDE PARKWAY, 142 THE BENTON I TOWNHOUSE IN WATERSIDE TOWNHOMES | PEACHTREE CORNERS, GA

Elevate your life in 2023 with a new home by The Providence Group and \$5,000 towards closing cost when financing with one of Seller's 4 preferred lenders. Beautiful Home! Located one mile from the Forum in Peachtree Corners. Perfect layout for anyone that enjoys entertaining indoors or outdoors year around. Wonderful covered patio with outdoor fireplace with access to the front fenced lawn! A huge plus- this home has a deck on each level. Open concept with a views to family room and dining from Gourmet Kitchen. The main floor offers a sunroom that could double as a home office. All bedrooms located on the top floor. The owners suite has hardwood floors and an extra large, walk in shower with drying area. The secondary bedrooms have access to a deck! This New Gated Master Planned Community is backing up to the Chattahoochee River, surrounded by beautiful trees and the opportunity to take a walk down to the River or enjoy state of the art amenities w/Swim, fitness, parks, clubhouse, etc. Community w/single family & townhomes . Home photos do not represent actual property. Home is currently under construction. For driving directions, you can use 4411 E. Jones Bridge Road, ...