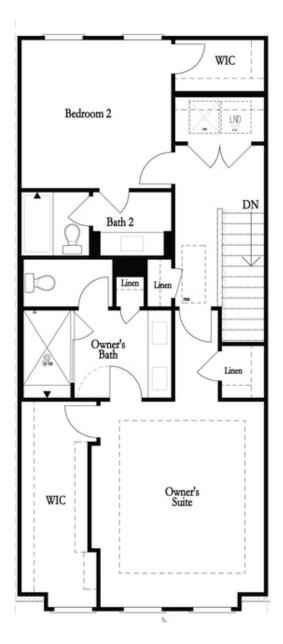

## 4859 WATERSIDE PARKWAY, 142 THE BENTON I TOWNHOUSE IN WATERSIDE TOWNHOMES | PEACHTREE CORNERS, GA

Elevate your life in 2023 with a new home by The Providence Group and \$5,000 towards closing cost when financing with one of Seller's 4 preferred lenders. Beautiful Home! Located one mile from the Forum in Peachtree Corners. Perfect layout for anyone that enjoys entertaining indoors or outdoors year around. Wonderful covered patio with outdoor fireplace with access to the front fenced lawn! A huge plus- this home has a deck on each level. Open concept with a views to family room and dining from Gourmet Kitchen. The main floor offers a sunroom that could double as a home office. All bedrooms located on the top floor. The owners suite has hardwood floors and an extra large, walk in shower with drying area. The secondary bedrooms have access to a deck! This New Gated Master Planned Community is backing up to the Chattahoochee River, surrounded by beautiful trees and the opportunity to take a walk down to the River or enjoy state of the art amenities w/Swim, fitness, parks, clubhouse, etc. Community w/single family & townhomes . Home photos do not represent actual property. Home is currently under construction. For driving directions, you can use 4411 E. Jones Bridge Road, ...