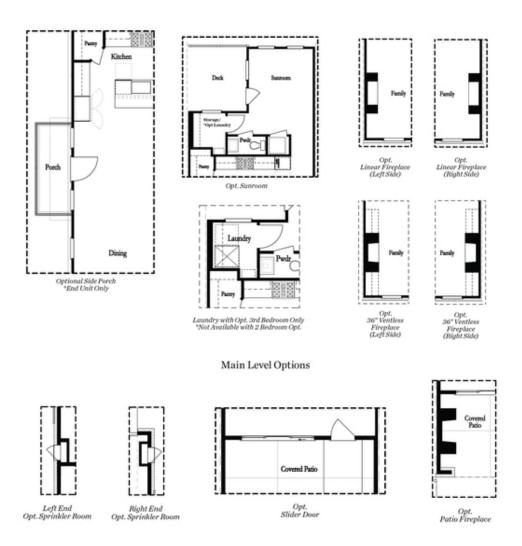

## 4859 WATERSIDE PARKWAY, 142 THE BENTON I TOWNHOUSE IN WATERSIDE TOWNHOMES | PEACHTREE CORNERS, GA

Elevate your life in 2023 with a new home by The Providence Group and \$5,000 towards closing cost when financing with one of Seller's 4 preferred lenders. Beautiful Home! Located one mile from the Forum in Peachtree Corners. Perfect layout for anyone that enjoys entertaining indoors or outdoors year around. Wonderful covered patio with outdoor fireplace with access to the front fenced lawn! A huge plus- this home has a deck on each level. Open concept with a views to family room and dining from Gourmet Kitchen. The main floor offers a sunroom that could double as a home office. All bedrooms located on the top floor. The owners suite has hardwood floors and an extra large, walk in shower with drying area. The secondary bedrooms have access to a deck! This New Gated Master Planned Community is backing up to the Chattahoochee River, surrounded by beautiful trees and the opportunity to take a walk down to the River or enjoy state of the art amenities w/Swim, fitness, parks, clubhouse, etc. Community w/single family & townhomes . Home photos do not represent actual property. Home is currently under construction. For driving directions, you can use 4411 E. Jones Bridge Road, ...