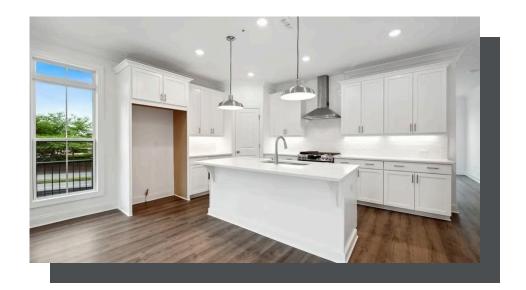

## 4860 waterside parkway, 165 NONE waterside townhomes | peachtree corners, ga

PRICED AT

\$659,320

2517 Sq Ft

**3** Bed

3.5 Baths

🗎 2 Car Garage

NEW END UNIT TOWNHOME with 3 sides brick in one of the best locations in Peachtree Corners. Spacious open floorplan. The kitchen has views to the Family Room with linear fireplace and sunroom. Stacked white cabinets at the perimeter of the kitchen with large island in Driftwood, stainless appliances and single bowl sink are a chef's dream. The owners suite on upper floor has an enlarged shower with drying area and double vanity in owners bath. Laundry room and additional private bedroom and bath are also upstairs. 2 car garage and private bed and bath on terrace level. New Gated Master Planned Community backing up to the Chattahoochee River, 1 mile from The Forum w/shops & restaurants, in the heart of Peachtree Corners. Fabulous amenity package incudes clubhouse, park areas, pool, pickle ball courts, trails down by the River, fitness ctr. & more, all under construction now. CONSTRUCTION HAS STARTED ON THIS BUILDING. Photos are not of the actual unit. [The Jacobsen]