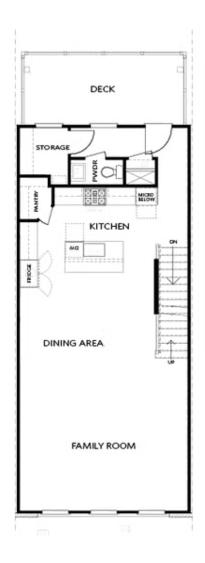

PRICED AT **\$676,585** 

2201 Sq Ft

2.5 Baths

2 Car Garage

عاد 3.0 Story

Such an inviting floor plan! Bright, END UNIT townhome offers 3 bedrooms all on one level, a wonderful media room and a lovely sunroom plus 2 decks and a covered patio with fireplace that is great for any season. The beautifully designed kitchen has views to dining and family room. Family room fireplace is wrapped with painted brick from floor to ceiling and has a box beam mantle. The owners bedroom has hardwood floors and a spa like bath. All of this is located in a Gated Master Planned Community is backing up to the Chattahoochee River. Enjoy walks down by the river along with our amenities: clubhouse with fitness center, swimming pool with pool deck, fire pit areas, and green lawn spaces. You are 1 mile from the Forum in the heart of Peachtree Corners. This community has single-family & townhomes. Home photos do not represent actual property. The home is currently under construction. For driving directions, you can use 4411 E. Jones Bridge Road, Peachtree Corners, GA 30092.

Want to Know More About This Home?

TERRACE

Elevation N

Want to Know More About This Home?

SECOND FLOOR

Elevation N

Want to Know More About This Home?

THIRD FLOOR