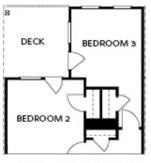

OPT Bedroom 3 - ONLY Available with Optional Sunroom

OPT Walk-Through Shower

OPT Freestanding Tub/Shower Combo

Shower Combo

OPTIONS

Want to Know More About This Home?