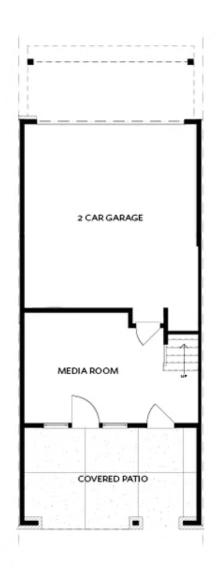

PRICED AT **\$676,585** 

2201 Sq Ft

2.5 Baths

2 Car Garage

عاد 3.0 Story

Such an inviting floor plan! Bright, END UNIT townhome offers 3 bedrooms all on one level, a wonderful media room and a lovely sunroom plus 2 decks and a covered patio with fireplace that is great for any season. The beautifully designed kitchen has views to dining and family room. Family room fireplace is wrapped with painted brick from floor to ceiling and has a box beam mantle. The owners bedroom has hardwood floors and a spa like bath. All of this is located in a Gated Master Planned Community is backing up to the Chattahoochee River. Enjoy walks down by the river along with our amenities: clubhouse with fitness center, swimming pool with pool deck, fire pit areas, and green lawn spaces. You are 1 mile from the Forum in the heart of Peachtree Corners. This community has single-family & townhomes. Home photos do not represent actual property. The home is currently under construction. For driving directions, you can use 4411 E. Jones Bridge Road, Peachtree Corners, GA 30092.

Want to Know More About This Home?

TERRACE

Elevation N

Want to Know More About This Home?

SECOND FLOOR

Elevation N

Want to Know More About This Home?

THIRD FLOOR