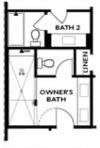

OPT Bedroom 3 - ONLY Available with Optional Sunroom

OPT Walk-Through Shower

OPT Freestanding Tub/Shower Combo

Shower Combo

OPTIONS

Want to Know More About This Home?