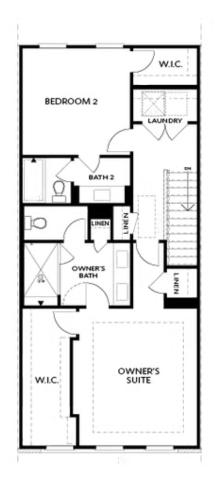

PRICED AT **\$676,585** 

2201 Sq Ft

2.5 Baths

2 Car Garage

عاد 3.0 Story

Such an inviting floor plan! Bright, END UNIT townhome offers 3 bedrooms all on one level, a wonderful media room and a lovely sunroom plus 2 decks and a covered patio with fireplace that is great for any season. The beautifully designed kitchen has views to dining and family room. Family room fireplace is wrapped with painted brick from floor to ceiling and has a box beam mantle. The owners bedroom has hardwood floors and a spa like bath. All of this is located in a Gated Master Planned Community is backing up to the Chattahoochee River. Enjoy walks down by the river along with our amenities: clubhouse with fitness center, swimming pool with pool deck, fire pit areas, and green lawn spaces. You are 1 mile from the Forum in the heart of Peachtree Corners. This community has single-family & townhomes. Home photos do not represent actual property. The home is currently under construction. For driving directions, you can use 4411 E. Jones Bridge Road, Peachtree Corners, GA 30092.

Want to Know More About This Home?

TERRACE

Elevation N

Want to Know More About This Home?

SECOND FLOOR

Elevation N

Want to Know More About This Home?

THIRD FLOOR