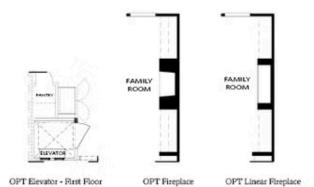

Elevate your life in 2023 with a new home by The Providence Group and \$5,000 towards closing cost when financing with one of Seller's 4 preferred lenders. Open the DOOR! Linear fireplace in the family room with a stacked stone surround from floor to ceiling- Beautiful! Hardwood floors throughout the main level plus the owner's bedroom. Gourmet kitchen with GE Gas Cooktop, microwave/oven combo, dishwasher & a single bowl kitchen sink. All of your friends will be jealous over the kitchen island, it's over 10' long. Perfect spot for entertaining- just think how many charcuterie boards you could fit on this island. 9' ceilings on the main level with 8' doors. Having taller doors takes your home to a new level. 7 EXTRA windows for this end unit - natural light galore. Tired of stairs? No problem, built-in elevator shaft so you can add the elevator at any time! Not to mention, this home is located on a very nice lot, not really close to the next building beside it. This 2 story townhome also comes with a fenced backyard! All of this is located right off E jones Bridge. The city has recently widened the sidewalk down E Jones ...

Want to Know More About This Home?

**OPT Elevator** - Second Floor

Want to Know More About This Home?

OPT Shower - Basement Bath

OPT Wet Bar - Basement

ROOM

**OPT Elevator - Basement** 

**OPT Elevator - First Floor** 

OPT Linear Fireplace

**OPT Elevator - Second Floor** 

Want to Know More About This Home?