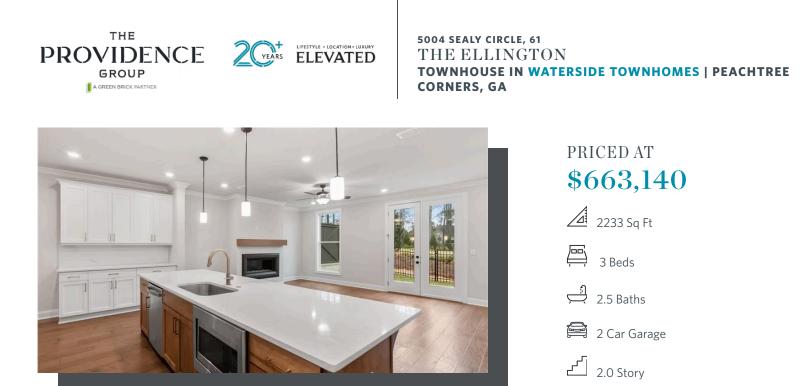

Elevate your life in 2023 with a new home by The Providence Group and \$5,000 towards closing cost when financing with one of Seller's 4 preferred lenders. Open the DOOR! Linear fireplace in the family room with a stacked stone surround from floor to ceiling- Beautiful! Hardwood floors throughout the main level plus the owner's bedroom. Gourmet kitchen with GE Gas Cooktop, microwave/oven combo, dishwasher & a single bowl kitchen sink. All of your friends will be jealous over the kitchen island, it's over 10' long. Perfect spot for entertaining- just think how many charcuterie boards you could fit on this island. 9' ceilings on the main level with 8' doors. Having taller doors takes your home to a new level. 7 EXTRA windows for this end unit - natural light galore. Tired of stairs? No problem, built-in elevator shaft so you can add the elevator at any time! Not to mention, this home is located on a very nice lot, not really close to the next building beside it. This 2 story townhome also comes with a fenced backyard! All of this is located right off E jones Bridge. The city has recently widened the sidewalk down E Jones ...