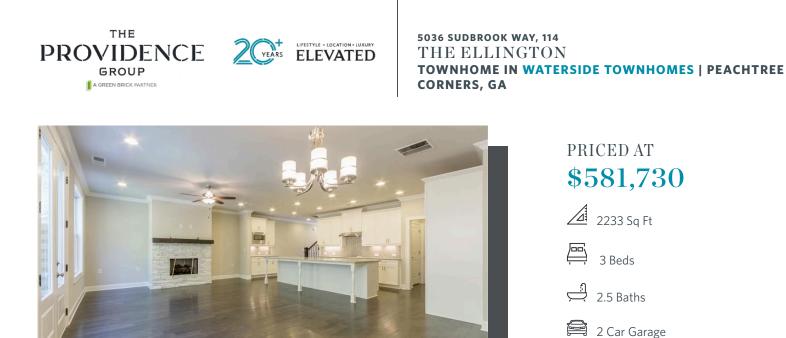

Ellington B Home Design. END unit w/elevator shaft installed, open plan, has fenced backyard. UNDER CONSTRUCTION. Three bedroom, master up, open plan, wooded view. New Gated Master Planned Community backing up to the Chattahoochee River, 1 mile from The Forum w/shops & restaurants, in the heart of Peachtree Corners. Landscaping by HOA for ease of enjoyment. Community gated for privacy, surrounded by beautiful lush trees & opportunity to walk down to the Chattahoochee River or enjoy our state of the art amenities w/Swim, fitness, parks, clubhouse, etc. On-site office is open by appointment only. For driving directions you can use 4411 E. Jones Bridge Road, Peachtree Corners, GA 30092