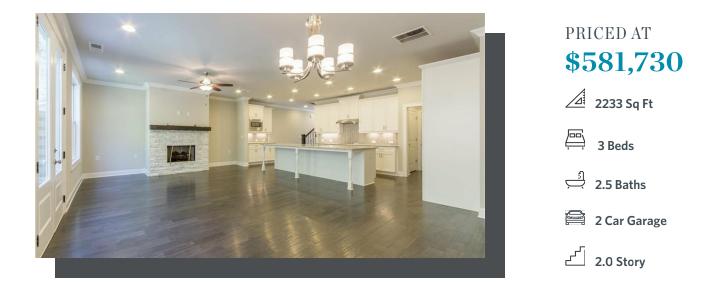

## 5036 SUDBROOK WAY, 114 THE ELLINGTON TOWNHOUSE IN WATERSIDE TOWNHOMES | PEACHTREE CORNERS, GA

Ellington B Home Design. END unit w/elevator shaft installed, open plan, has fenced backyard. UNDER CONSTRUCTION. Three bedroom, master up, open plan, wooded view. New Gated Master Planned Community backing up to the Chattahoochee River, 1 mile from The Forum w/shops & restaurants, in the heart of Peachtree Corners. Landscaping by HOA for ease of enjoyment. Community gated for privacy, surrounded by beautiful lush trees & opportunity to walk down to the Chattahoochee River or enjoy our state of the art amenities w/Swim, fitness, parks, clubhouse, etc. On-site office is open by appointment only. For driving directions you can use 4411 E. Jones Bridge Road, Peachtree Corners, GA 30092