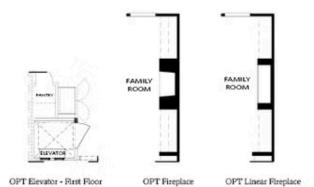

OPT Shower - Basement Bath

OPT Wet Bar - Basement

**OPT Elevator - Basement** 

**OPT Elevator - First Floor** 

**OPT** Fireplace

**OPT** Linear Fireplace

**OPT Elevator - Second Floor** 

Want to Know More About This Home?