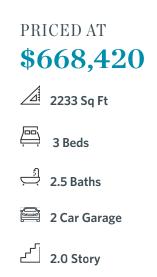

## 5106 SUDBROOK WAY, 108 THE ELLINGTON TOWNHOUSE IN WATERSIDE TOWNHOMES | PEACHTREE CORNERS, GA

**ELEVATED** 

\$10,000.00 in Closing Cost with Preferred Lender plus 3% CO-OP on contracts written before 9/5/2022 and closing on or before 10/31/2022. End Unit 2 story Townhome Under Construction in Peachtree Corners. You will not find another home like this one! Abundant natural light gleams throughout the entire home. Wide-open, airy floor plan with a small fenced back yard. 10'ceilings on the main level. Hardwood floor throughout main level. This home even has an elevator option! Located minutes from The Forum. New Gated Master Planned Community is backing up to the Chattahoochee River, surrounded by beautiful lush trees and the opportunity to take a walk down to the River or enjoy state of the art amenities w/Swim, fitness, parks, clubhouse, etc. Community w/single family & townhomes Visiting our office is by appointment only. For driving directions, you can use 4411 E. Jones Bridge Road, Peachtree Corners, GA 30092