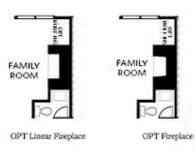

OPT Open Rail

OPT Walk-Through Shower

OPT Freestanding Tub/Shower Combo

Want to Know More About This Home?