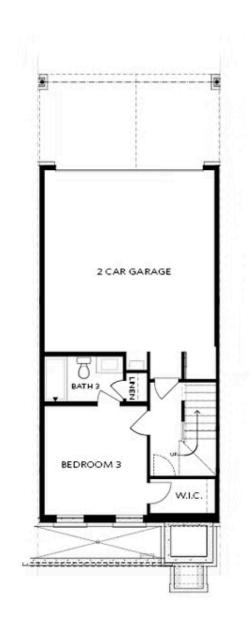

#### PRICED FROM **\$629,900**

2,105 - 2,117 Sq Ft

3 Beds

3.5 Baths

2 Car Garage

∠ 3.0 Story

- 3 Stories
- Bedroom with Full Bath on Terrace Level
- Gourmet Kitchen with Island
- Open Concept on Main Level
- Sunroom with Deck on Main Level
- Two Car Garage
- Owner's Suite and Private Bath with Dual Vanities and Large Walk-In Closet