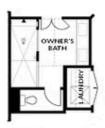

OPT Open Rail

OPT Walk-Through Shower

OPT Freestanding Tub/Shower Combo

Want to Know More About This Home?