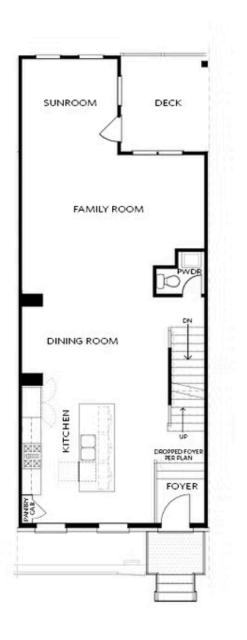

#### PRICED FROM **\$629,900**

2,105 - 2,117 Sq Ft

3 Beds

3.5 Baths

2 Car Garage

∠ 3.0 Story

- 3 Stories
- Bedroom with Full Bath on Terrace Level
- Gourmet Kitchen with Island
- Open Concept on Main Level
- Sunroom with Deck on Main Level
- Two Car Garage
- Owner's Suite and Private Bath with Dual Vanities and Large Walk-In Closet