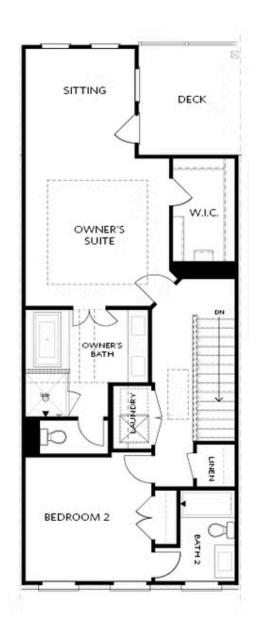

#### PRICED FROM **\$629,900**

2,105 - 2,117 Sq Ft

3 Beds

3.5 Baths

2 Car Garage

∠ 3.0 Story

- 3 Stories
- Bedroom with Full Bath on Terrace Level
- Gourmet Kitchen with Island
- Open Concept on Main Level
- Sunroom with Deck on Main Level
- Two Car Garage
- Owner's Suite and Private Bath with Dual Vanities and Large Walk-In Closet

Davannal Dark of Owner's citting room

Read More Online

#### **Available Elevations**

Elevation R

Want to Know More About This Home?

Elevation R

Want to Know More About This Home?

Elevation R

Want to Know More About This Home?

SECOND FLOOR