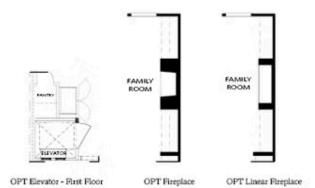

**OPT** Shower - Basement Bath

OPT Wet Bar - Basement

ROOM

**OPT Elevator** - Basement

**OPT Elevator - First Floor** 

OPT Linear Fireplace

**OPT Elevator - Second Floor** 

Want to Know More About This Home?