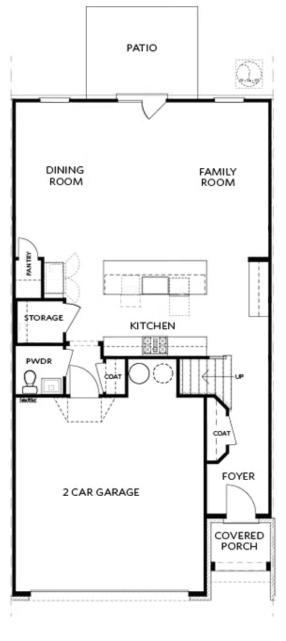

PRICED FROM **\$968,500**  2,233 - 3,034 Sq Ft 3 - 4 Beds 2.5 - 3 Baths 2 Car Garage 2.0 - 3.0 Story

- Gourmet Kitchen with a Massive Island Overlooking Dining Room and Family Room
- Spacious Main Level Layout Ideal for Entertaining
- Double Doors Open to the Owner's Suite with a Huge Walk-In Closet
- Owner's Bath Features Vaulted Ceiling, Separate Tub & Shower, Dual Vanity with Private Water Closet
- Two Secondary Bedrooms both Offer Walk-In Closet and Easy Access to a Shared Full Bath
- Laundry Room is Outside the Owner's Suite
- 2-Car, Front Entry Garage
- Ontional Decompant with Madia Doom. Guart Suite with Full Dathroom and Amala Starage

# Available Elevations

BASEMENT

Elevation C, I, K

Want to Know More About This Home?

FIRST FLOOR

Elevation C, I, K

Want to Know More About This Home?

Elevations C, I, K