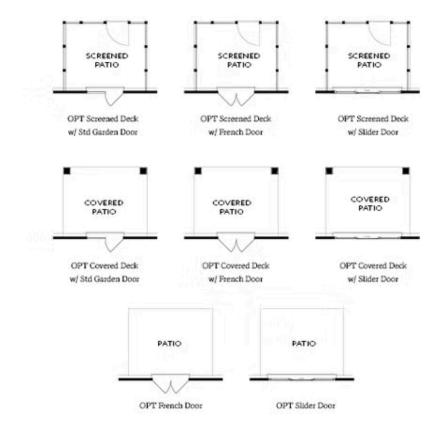

**OPT** Shower - Basement Bath

OPT Wet Bar - Basement

ROOM

**OPT Elevator** - Basement

**OPT Elevator - First Floor** 

OPT Linear Fireplace

**OPT Elevator - Second Floor** 

Want to Know More About This Home?