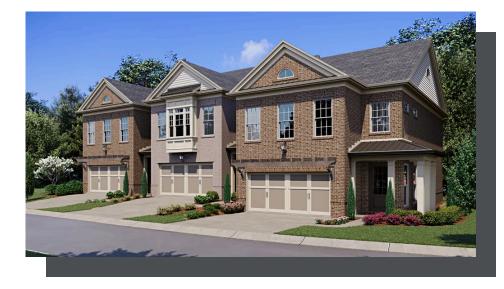

PRICED FROM **\$968,500**  2,233 - 3,034 Sq Ft 3 - 4 Beds 2.5 - 3 Baths 2 Car Garage 2.0 - 3.0 Story

- Gourmet Kitchen with a Massive Island Overlooking Dining Room and Family Room
- Spacious Main Level Layout Ideal for Entertaining
- Double Doors Open to the Owner's Suite with a Huge Walk-In Closet
- Owner's Bath Features Vaulted Ceiling, Separate Tub & Shower, Dual Vanity with Private Water Closet
- Two Secondary Bedrooms both Offer Walk-In Closet and Easy Access to a Shared Full Bath
- Laundry Room is Outside the Owner's Suite
- 2-Car, Front Entry Garage
- Ontional Decompant with Madia Doom. Guart Suite with Full Dathroom and Amala Starage