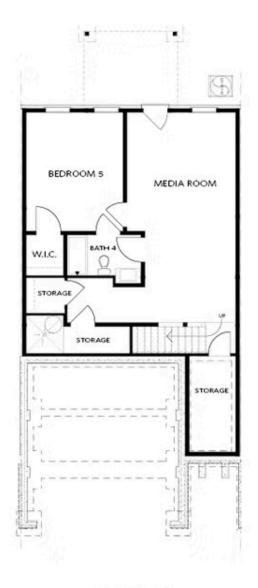

**OPT** Shower - Basement Bath

OPT Wet Bar - Basement

ROOM

**OPT Elevator** - Basement

**OPT Elevator - First Floor** 

OPT Linear Fireplace

**OPT Elevator - Second Floor** 

Want to Know More About This Home?