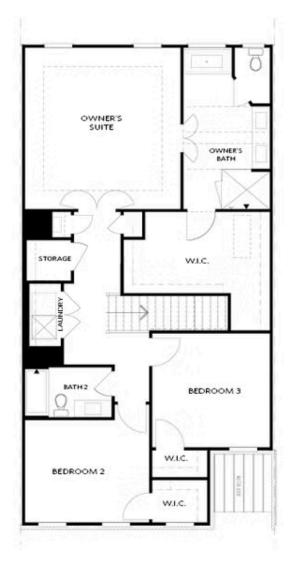

PRICED FROM **\$968,500**  2,233 - 3,034 Sq Ft 3 - 4 Beds 2.5 - 3 Baths 2 Car Garage 2.0 - 3.0 Story

- Gourmet Kitchen with a Massive Island Overlooking Dining Room and Family Room
- Spacious Main Level Layout Ideal for Entertaining
- Double Doors Open to the Owner's Suite with a Huge Walk-In Closet
- Owner's Bath Features Vaulted Ceiling, Separate Tub & Shower, Dual Vanity with Private Water Closet
- Two Secondary Bedrooms both Offer Walk-In Closet and Easy Access to a Shared Full Bath
- Laundry Room is Outside the Owner's Suite
- 2-Car, Front Entry Garage
- Ontional Decompant with Madia Doom. Guart Suite with Full Dathroom and Amala Starage

Want to Know More About This Home?

SECOND FLOOR

Elevation C, I, K

Want to Know More About This Home?

Want to Know More About This Home?

Want to Know More About This Home?

**OPT Elevator** - Second Floor

Want to Know More About This Home?