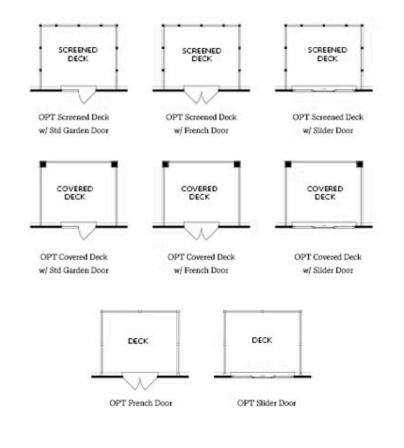

**OPT** Shower - Basement Bath

OPT Wet Bar - Basement

ROOM

**OPT Elevator** - Basement

**OPT Elevator - First Floor** 

OPT Linear Fireplace

**OPT Elevator - Second Floor** 

Want to Know More About This Home?