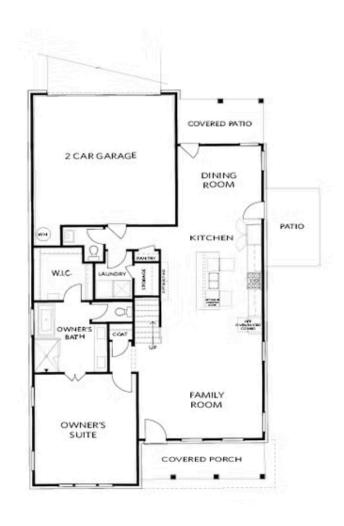

PRICED AT \$780,265

2500 Sq Ft

4 Beds

⇒ 3.5 Baths

2 Car Garage

2.0 Story

LAST MASTER-ON-MAIN OPPORTUNITIES! Beautiful Wooded location on the edge of the community; Buyer has the opportunity to pick interior design selections! Amazing community location with only 1 mile from The Forum w/ shops and restaurants. Waterside is a new, Master Plan gated community surrounded by trees backing up the Chattahoochee River. This plan offers 10' ceilings on the main; laundry and owner's suite on main for easy living. Kitchen is open to the family room w/fireplace and sliding doors out to a deck that runs the entire width of the home. Enjoy your private view overlooking the natural, completely wooded edge of the property. Oversized windows and walk-in closet in Owner's Suite. Security system prewire comes with the home. 3 additional bedrooms AND an open loft upstairs. Two car rear load garage with extra storage room. Access to your paver patio and fenced side yard from here as well. All landscape maintained by HOA - Pool, 2-Story clubhouse, full sized gym, walking trails along the Chattahoochee River, several Pickleball Courts and more! Resort style living tucked away. The community will have state-of-the-art amenities w/Swim, fitness, parks, clubhouse, fire pit, pickleball courts etc. For driving directions, you can use 4411 E. ...

Want to Know More About This Home?

FIRST FLOOR

Elevation A

Want to Know More About This Home?

SECOND FLOOR

Elevation B

Want to Know More About This Home?

OPTIONS