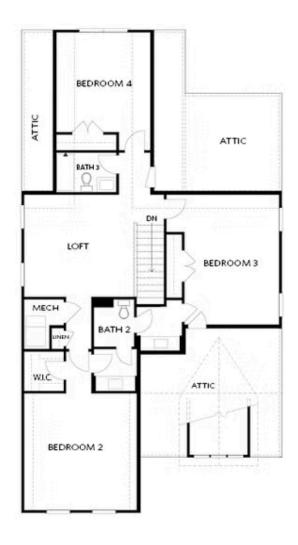

PRICED AT \$780,265

2500 Sq Ft

4 Beds

⇒ 3.5 Baths

2 Car Garage

2.0 Story

LAST MASTER-ON-MAIN OPPORTUNITIES! Beautiful Wooded location on the edge of the community; Buyer has the opportunity to pick interior design selections! Amazing community location with only 1 mile from The Forum w/ shops and restaurants. Waterside is a new, Master Plan gated community surrounded by trees backing up the Chattahoochee River. This plan offers 10' ceilings on the main; laundry and owner's suite on main for easy living. Kitchen is open to the family room w/fireplace and sliding doors out to a deck that runs the entire width of the home. Enjoy your private view overlooking the natural, completely wooded edge of the property. Oversized windows and walk-in closet in Owner's Suite. Security system prewire comes with the home. 3 additional bedrooms AND an open loft upstairs. Two car rear load garage with extra storage room. Access to your paver patio and fenced side yard from here as well. All landscape maintained by HOA - Pool, 2-Story clubhouse, full sized gym, walking trails along the Chattahoochee River, several Pickleball Courts and more! Resort style living tucked away. The community will have state-of-the-art amenities w/Swim, fitness, parks, clubhouse, fire pit, pickleball courts etc. For driving directions, you can use 4411 E. ...

Want to Know More About This Home?

FIRST FLOOR

Elevation A

Want to Know More About This Home?

SECOND FLOOR

Elevation B

Want to Know More About This Home?

OPTIONS