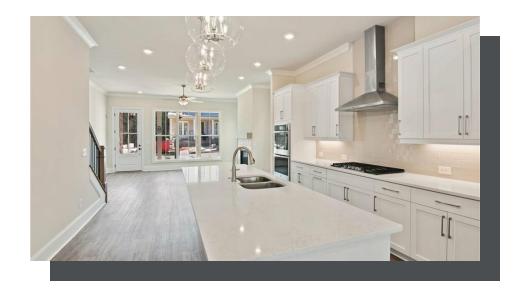

PRICED AT

\$770,200

2568 Sq Ft

4 Beds

3.5 Baths

2 Car Garage

2.0 Story

The best of the best! This community will be packed with amenities- 4 pickle ball courts, a pool, fire pit areas, a clubhouse with a fitness center, green lawn spaces, and a manned gated entrance. And since the community meets the Chattahoochee River, we will have trails along the river. There will be a deck off of the pool looking out into the Chattahoochee River! The Hillsdale plan is not your typical master on the main house. The Providence Group always delivers a home that is elevated from the rest, and that's exactly what this looks and feels like. Nothing was missed in this home, even a prewire for an electric car charger is in the garage. Tankless hot water heater, once you have a tankless you will never go back to the standard hot water heater. The main floor is open and airy, there is the cutest screened-in porch off the back of the home in addition to your side patio, which is right off the kitchen - great for grilling. This home backs up to a beautiful and peaceful common area and this is your view off of your screened-in porch. OWNERS SUITE on the FIRST FLOOR, mega ...