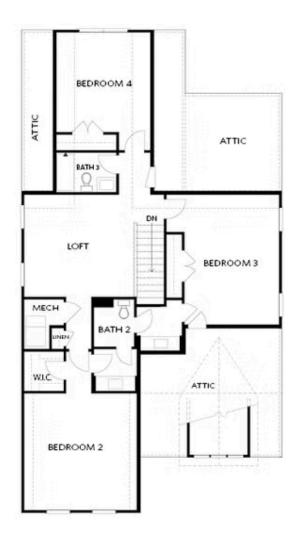

PRICED AT \$789,200

2574 Sq Ft

4 Beds

⇒ 3.5 Baths

2 Car Garage

2.0 Story

Elevate your life in 2023! New Year New Price plus \$20k any way you want on all contracts written before 2/28/2023 and close 3/31/2023. See agents for details. LOOKING FOR 2 OWNERS' SUITES? We have your fit at Waterside by The Providence Group! New community only 1 mile from The Forum w/ shops and restaurants. Home is loaded with many upgrades and options it includes a linear fireplace in the family room, stacked white cabinets in the kitchen with a farmhouse sink, huge island to entertain with and much more. This home backs up to a green space that is maintained by the HOA. Gated community surrounded by trees and on the Chattahoochee River. 10' ceilings on the main 8' doors. Lower Owner's Suite on main includes spa-like bathroom and large closet. Additional private Owner's suite on the second floor, along with two additional bedrooms AND a loft. The community has state-of-the-art amenities that are under construction now, and will include pool w/bath house, fitness center in clubhouse, parks, clubhouse for meetings and entertaining, fire pits located in the parks, pickleball courts etc. Don't miss out on the great location of this home, and the gorgeous design features that have ...

Want to Know More About This Home?

FIRST FLOOR

Elevation A

Want to Know More About This Home?

SECOND FLOOR

Elevation B

Want to Know More About This Home?

OPTIONS