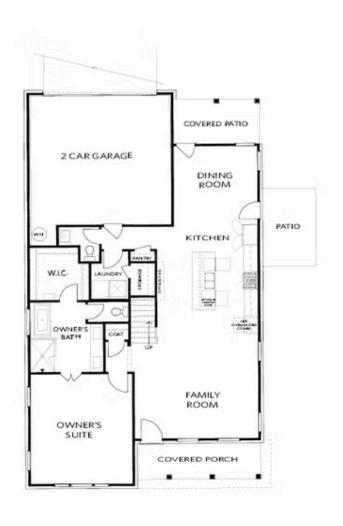

PRICED AT \$789,200

2574 Sq Ft

4 Beds

⇒ 3.5 Baths

2 Car Garage

2.0 Story

Elevate your life in 2023! New Year New Price plus \$20k any way you want on all contracts written before 2/28/2023 and close 3/31/2023. See agents for details. LOOKING FOR 2 OWNERS' SUITES? We have your fit at Waterside by The Providence Group! New community only 1 mile from The Forum w/ shops and restaurants. Home is loaded with many upgrades and options it includes a linear fireplace in the family room, stacked white cabinets in the kitchen with a farmhouse sink, huge island to entertain with and much more. This home backs up to a green space that is maintained by the HOA. Gated community surrounded by trees and on the Chattahoochee River. 10' ceilings on the main 8' doors. Lower Owner's Suite on main includes spa-like bathroom and large closet. Additional private Owner's suite on the second floor, along with two additional bedrooms AND a loft. The community has state-of-the-art amenities that are under construction now, and will include pool w/bath house, fitness center in clubhouse, parks, clubhouse for meetings and entertaining, fire pits located in the parks, pickleball courts etc. Don't miss out on the great location of this home, and the gorgeous design features that have ...

Want to Know More About This Home?

FIRST FLOOR

Elevation A

Want to Know More About This Home?

SECOND FLOOR

Elevation B

Want to Know More About This Home?

OPTIONS