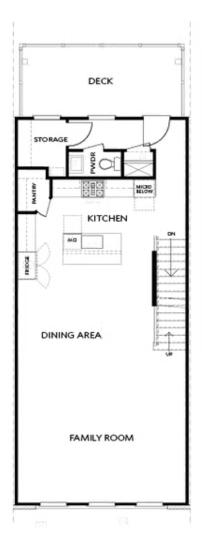

**ELEVATED** 

PRICED AT \$702,815 2201 Sq Ft 3 Beds 2.5 Baths 2 Car Garage 3.0 Story

Spring into a New Home with The Providence Group!! LAST OPPORTUNITIES OF PHASE 1 to overlook the main lawn in the rear of our Waterside community! Explore the gorgeous Benton I floorplan that has many upgrades throughout! The main level has 10' ceilings making this home feel extra spacious. An Iron Ore painted shiplap fireplace serves as a focal point in the living room. Willow Gray cabinets adorn the kitchen, Owner's Bathroom and all Secondary Bathrooms. You will find beautiful designer finishes in the gourmet kitchen with stunning Cambria countertops, stainless appliances, tile backsplash with a herringbone pattern and matte black hardware and faucet. An Iron Ore painted Island ties in the dark hues from the fireplace to create a cohesive and high design feel. From the kitchen, dining and family room you have amazing views with 8 ft windows that overlook the large Community Green. Tucked away behind the kitchen is a sunroom that could double as a home office space with access to the deck. Head downstairs to the terrace level where you find a large room that you could use for whatever suits your lifestyle - media/office/game/exercise room. Double Doors take you outside to the covered patio ...

# Want to Know More About This Home?

TERRACE

Elevation N

Want to Know More About This Home?

SECOND FLOOR

Elevation N

Want to Know More About This Home?

THIRD FLOOR