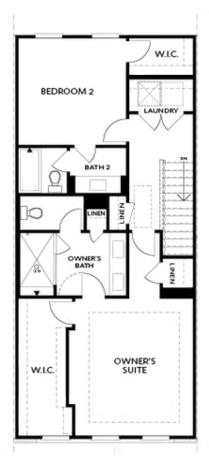

**ELEVATED** 

PRICED AT \$702,815 2201 Sq Ft 3 Beds 2.5 Baths 2 Car Garage 3.0 Story

Spring into a New Home with The Providence Group!! LAST OPPORTUNITIES OF PHASE 1 to overlook the main lawn in the rear of our Waterside community! Explore the gorgeous Benton I floorplan that has many upgrades throughout! The main level has 10' ceilings making this home feel extra spacious. An Iron Ore painted shiplap fireplace serves as a focal point in the living room. Willow Gray cabinets adorn the kitchen, Owner's Bathroom and all Secondary Bathrooms. You will find beautiful designer finishes in the gourmet kitchen with stunning Cambria countertops, stainless appliances, tile backsplash with a herringbone pattern and matte black hardware and faucet. An Iron Ore painted Island ties in the dark hues from the fireplace to create a cohesive and high design feel. From the kitchen, dining and family room you have amazing views with 8 ft windows that overlook the large Community Green. Tucked away behind the kitchen is a sunroom that could double as a home office space with access to the deck. Head downstairs to the terrace level where you find a large room that you could use for whatever suits your lifestyle - media/office/game/exercise room. Double Doors take you outside to the covered patio ...

# Want to Know More About This Home?

TERRACE

Elevation N

Want to Know More About This Home?

SECOND FLOOR

Elevation N

Want to Know More About This Home?

THIRD FLOOR