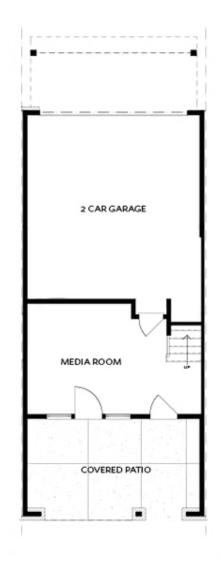

**ELEVATED** 

PRICED AT \$702,815 2201 Sq Ft 3 Beds 2.5 Baths 2 Car Garage 3.0 Story

Spring into a New Home with The Providence Group!! LAST OPPORTUNITIES OF PHASE 1 to overlook the main lawn in the rear of our Waterside community! Explore the gorgeous Benton I floorplan that has many upgrades throughout! The main level has 10' ceilings making this home feel extra spacious. An Iron Ore painted shiplap fireplace serves as a focal point in the living room. Willow Gray cabinets adorn the kitchen, Owner's Bathroom and all Secondary Bathrooms. You will find beautiful designer finishes in the gourmet kitchen with stunning Cambria countertops, stainless appliances, tile backsplash with a herringbone pattern and matte black hardware and faucet. An Iron Ore painted Island ties in the dark hues from the fireplace to create a cohesive and high design feel. From the kitchen, dining and family room you have amazing views with 8 ft windows that overlook the large Community Green. Tucked away behind the kitchen is a sunroom that could double as a home office space with access to the deck. Head downstairs to the terrace level where you find a large room that you could use for whatever suits your lifestyle - media/office/game/exercise room. Double Doors take you outside to the covered patio ...

# Want to Know More About This Home?

TERRACE

Elevation N

Want to Know More About This Home?

SECOND FLOOR

Elevation N

Want to Know More About This Home?

THIRD FLOOR