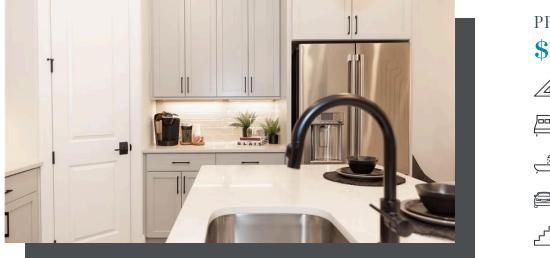

**ELEVATED** 

PRICED AT \$702,815 2201 Sq Ft 3 Beds 2.5 Baths 2 Car Garage 3.0 Story

Spring into a New Home with The Providence Group!! LAST OPPORTUNITIES OF PHASE 1 to overlook the main lawn in the rear of our Waterside community! Explore the gorgeous Benton I floorplan that has many upgrades throughout! The main level has 10' ceilings making this home feel extra spacious. An Iron Ore painted shiplap fireplace serves as a focal point in the living room. Willow Gray cabinets adorn the kitchen, Owner's Bathroom and all Secondary Bathrooms. You will find beautiful designer finishes in the gourmet kitchen with stunning Cambria countertops, stainless appliances, tile backsplash with a herringbone pattern and matte black hardware and faucet. An Iron Ore painted Island ties in the dark hues from the fireplace to create a cohesive and high design feel. From the kitchen, dining and family room you have amazing views with 8 ft windows that overlook the large Community Green. Tucked away behind the kitchen is a sunroom that could double as a home office space with access to the deck. Head downstairs to the terrace level where you find a large room that you could use for whatever suits your lifestyle - media/office/game/exercise room. Double Doors take you outside to the covered patio ...