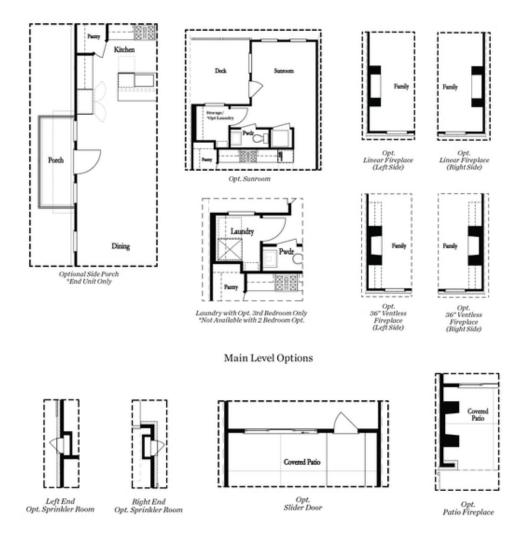

Opt. Bedroom 3 \*Only Available with Sunroom option \*Laundry Moved to Main Level w/ this Opt.

Upper Level Options

Want to Know More About This Home?