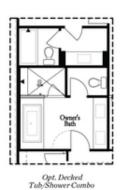

PRICED AT

\$658,215

2201 Sq Ft

3 Beds

2.5 Baths

2 Car Garage

-\_\_\_\_\_ 3.0 Storv

Elevate your life in 2023 with a new home by The Providence Group and \$5,000 towards closing cost when financing with one of Seller's 4 preferred lenders. Beautiful Home in a gated community! Located one mile from the Forum in Peachtree Corners. Perfect layout for anyone that enjoys entertaining indoors or outdoors year around. Wonderful covered patio with outdoor fireplace with access to the front fenced lawn! Terrace Entry into the spacious Media Room. A huge plus- this home has a deck on each level. The main level featuring a kitchen, dining, sunroom, and family room with fireplace is great for family time and hosting dinner parties. The kitchen has several upgrades including white cabinets at the perimeter, a midnight blue island, stainless appliances, quartz countertops and large walk in pantry. All bedrooms are located on the top floor. The owner's bathroom offers a deep tub perfect for relaxing and a large tile shower. The secondary bedrooms have a shared bath and access to a deck! The home is currently under construction. The neighborhood will boast one-of-a-kind amenities: a clubhouse with a fitness center and a view of the Chattahoochee River! 4 pickleball courts, 3 green lawn spaces, multiple fire ...