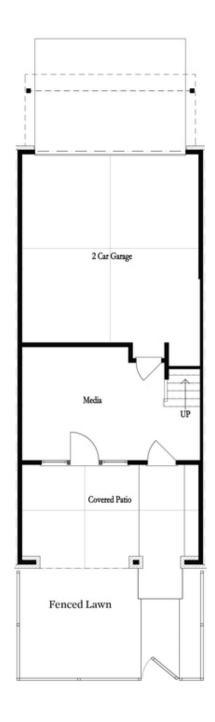

PRICED AT

\$658,215

2201 Sq Ft

3 Beds

2.5 Baths

2 Car Garage

-\_\_\_\_\_ 3.0 Storv

Elevate your life in 2023 with a new home by The Providence Group and \$5,000 towards closing cost when financing with one of Seller's 4 preferred lenders. Beautiful Home in a gated community! Located one mile from the Forum in Peachtree Corners. Perfect layout for anyone that enjoys entertaining indoors or outdoors year around. Wonderful covered patio with outdoor fireplace with access to the front fenced lawn! Terrace Entry into the spacious Media Room. A huge plus- this home has a deck on each level. The main level featuring a kitchen, dining, sunroom, and family room with fireplace is great for family time and hosting dinner parties. The kitchen has several upgrades including white cabinets at the perimeter, a midnight blue island, stainless appliances, quartz countertops and large walk in pantry. All bedrooms are located on the top floor. The owner's bathroom offers a deep tub perfect for relaxing and a large tile shower. The secondary bedrooms have a shared bath and access to a deck! The home is currently under construction. The neighborhood will boast one-of-a-kind amenities: a clubhouse with a fitness center and a view of the Chattahoochee River! 4 pickleball courts, 3 green lawn spaces, multiple fire ...