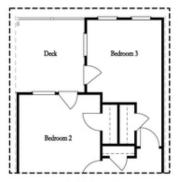

Want to Know More About This Home?

Want to Know More About This Home?

Want to Know More About This Home?

Want to Know More About This Home?

Terrace Level Options

Want to Know More About This Home?

Opt. Walk-Through Shower

Opt. Bedroom 3 \*Only Available with Sunroom option \*Laundry Moved to Main Level w/ this Opt.

Upper Level Options

Want to Know More About This Home?