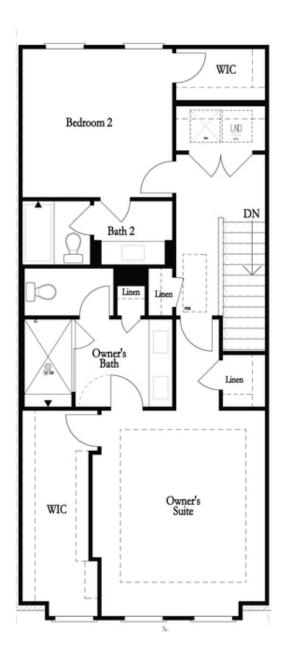

PRICED AT

\$658,215

2201 Sq Ft

3 Beds

2.5 Baths

2 Car Garage

-\_\_\_\_\_ 3.0 Storv

Elevate your life in 2023 with a new home by The Providence Group and \$5,000 towards closing cost when financing with one of Seller's 4 preferred lenders. Beautiful Home in a gated community! Located one mile from the Forum in Peachtree Corners. Perfect layout for anyone that enjoys entertaining indoors or outdoors year around. Wonderful covered patio with outdoor fireplace with access to the front fenced lawn! Terrace Entry into the spacious Media Room. A huge plus- this home has a deck on each level. The main level featuring a kitchen, dining, sunroom, and family room with fireplace is great for family time and hosting dinner parties. The kitchen has several upgrades including white cabinets at the perimeter, a midnight blue island, stainless appliances, quartz countertops and large walk in pantry. All bedrooms are located on the top floor. The owner's bathroom offers a deep tub perfect for relaxing and a large tile shower. The secondary bedrooms have a shared bath and access to a deck! The home is currently under construction. The neighborhood will boast one-of-a-kind amenities: a clubhouse with a fitness center and a view of the Chattahoochee River! 4 pickleball courts, 3 green lawn spaces, multiple fire ...