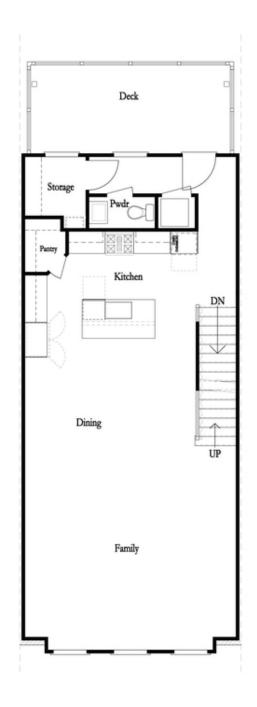

PRICED AT

\$658,215

2201 Sq Ft

3 Beds

2.5 Baths

2 Car Garage

-\_\_\_\_\_ 3.0 Storv

Elevate your life in 2023 with a new home by The Providence Group and \$5,000 towards closing cost when financing with one of Seller's 4 preferred lenders. Beautiful Home in a gated community! Located one mile from the Forum in Peachtree Corners. Perfect layout for anyone that enjoys entertaining indoors or outdoors year around. Wonderful covered patio with outdoor fireplace with access to the front fenced lawn! Terrace Entry into the spacious Media Room. A huge plus- this home has a deck on each level. The main level featuring a kitchen, dining, sunroom, and family room with fireplace is great for family time and hosting dinner parties. The kitchen has several upgrades including white cabinets at the perimeter, a midnight blue island, stainless appliances, quartz countertops and large walk in pantry. All bedrooms are located on the top floor. The owner's bathroom offers a deep tub perfect for relaxing and a large tile shower. The secondary bedrooms have a shared bath and access to a deck! The home is currently under construction. The neighborhood will boast one-of-a-kind amenities: a clubhouse with a fitness center and a view of the Chattahoochee River! 4 pickleball courts, 3 green lawn spaces, multiple fire ...