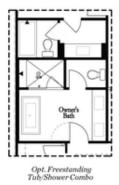

PRICED AT

\$658,215

2201 Sq Ft

3 Beds

2.5 Baths

2 Car Garage

-\_\_\_\_\_ 3.0 Storv

Elevate your life in 2023 with a new home by The Providence Group and \$5,000 towards closing cost when financing with one of Seller's 4 preferred lenders. Beautiful Home in a gated community! Located one mile from the Forum in Peachtree Corners. Perfect layout for anyone that enjoys entertaining indoors or outdoors year around. Wonderful covered patio with outdoor fireplace with access to the front fenced lawn! Terrace Entry into the spacious Media Room. A huge plus- this home has a deck on each level. The main level featuring a kitchen, dining, sunroom, and family room with fireplace is great for family time and hosting dinner parties. The kitchen has several upgrades including white cabinets at the perimeter, a midnight blue island, stainless appliances, quartz countertops and large walk in pantry. All bedrooms are located on the top floor. The owner's bathroom offers a deep tub perfect for relaxing and a large tile shower. The secondary bedrooms have a shared bath and access to a deck! The home is currently under construction. The neighborhood will boast one-of-a-kind amenities: a clubhouse with a fitness center and a view of the Chattahoochee River! 4 pickleball courts, 3 green lawn spaces, multiple fire ...