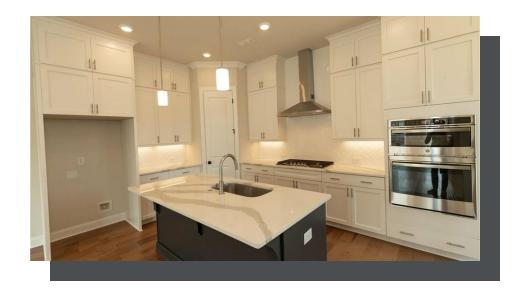

PRICED AT

\$658,215

2201 Sq Ft

3 Beds

2.5 Baths

2 Car Garage

-\_\_\_\_\_ 3.0 Storv

Elevate your life in 2023 with a new home by The Providence Group and \$5,000 towards closing cost when financing with one of Seller's 4 preferred lenders. Beautiful Home in a gated community! Located one mile from the Forum in Peachtree Corners. Perfect layout for anyone that enjoys entertaining indoors or outdoors year around. Wonderful covered patio with outdoor fireplace with access to the front fenced lawn! Terrace Entry into the spacious Media Room. A huge plus- this home has a deck on each level. The main level featuring a kitchen, dining, sunroom, and family room with fireplace is great for family time and hosting dinner parties. The kitchen has several upgrades including white cabinets at the perimeter, a midnight blue island, stainless appliances, quartz countertops and large walk in pantry. All bedrooms are located on the top floor. The owner's bathroom offers a deep tub perfect for relaxing and a large tile shower. The secondary bedrooms have a shared bath and access to a deck! The home is currently under construction. The neighborhood will boast one-of-a-kind amenities: a clubhouse with a fitness center and a view of the Chattahoochee River! 4 pickleball courts, 3 green lawn spaces, multiple fire ...