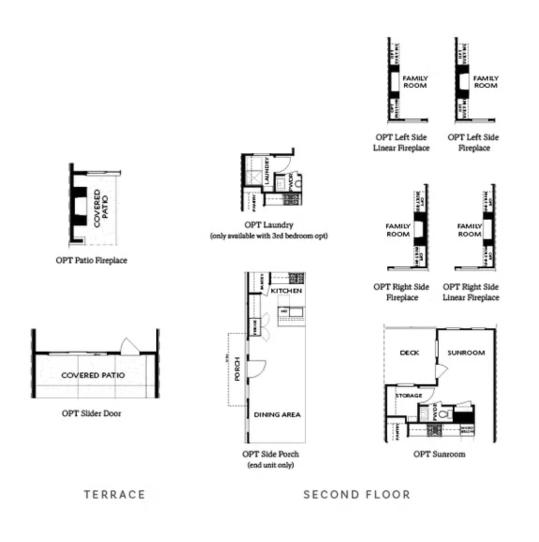

# 4670 waterside parkway, 50 THE BENTON I TOWNHOUSE IN WATERSIDE TOWNHOMES | PEACHTREE CORNERS, GA

OPTIONS

Want to Know More About This Home?