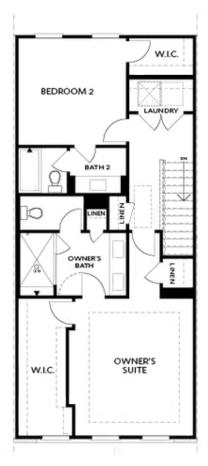

#### 4670 waterside parkway, 50 THE BENTON I TOWNHOUSE IN WATERSIDE TOWNHOMES | PEACHTREE CORNERS, GA

THIRD FLOOR

Elevation N

Want to Know More About This Home?